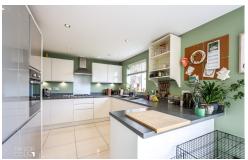

## **GROUND FLOOR**

The ground floor features a welcoming entrance hall that connects to two generous reception room. A cosy family room to the front and a spacious living room with a bay window. The heart of the home is the bright and open plan kitchen/diner, complete with modern cabinetry, ample workspace, and French doors opening to the garden. A separate utility room and a ground floor WC complete the layout.