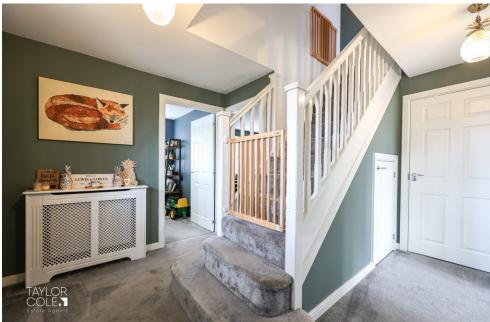

## **GROUND FLOOR**

The ground floor features a welcoming entrance hall that connects to two generous reception room. A cosy family room to the front and a spacious living room with a bay window. The heart of the home is the bright and open plan kitchen/diner, complete with modern cabinetry, ample workspace, and French doors opening to the garden. A separate utility room and a ground floor WC complete the layout.