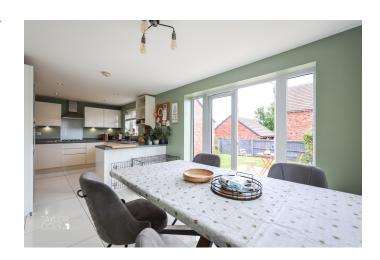

## **GROUND FLOOR**

The ground floor features a welcoming entrance hall that connects to two generous reception room. A cosy family room to the front and a spacious living room with a bay window. The heart of the home is the bright and open plan kitchen/diner, complete with modern cabinetry, ample workspace, and French doors opening to the garden. A separate utility room and a ground floor WC complete the layout.

LIVING ROOM 14' 5" x 11' 0" (4.39m x 3.35m)

OPEN KITCHEN / DINING AREA 22' 7" x 9' 4" (6.88m x 2.84m)

UTILITY ROOM 6' 7" x 5' 9" (2.01m x 1.75m)

STUDY / PLAYROOM 7' 4" x 7' 4" (2.24m x 2.24m)

GUEST CLOAKROOM 6' 7" x 2' 9" (2.01m x 0.84m)