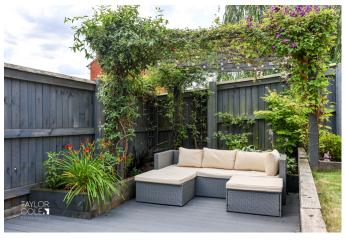

#### THE REAR

The rear garden is an impressive and private space, ideal for entertaining and family enjoyment. It includes a mix of lawn and patio areas, attractive landscaping, and plenty of room for outdoor seating or play equipment, all enclosed for added privacy.