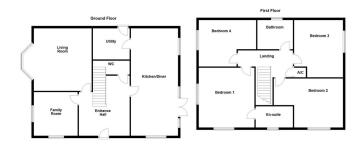

## **GROUND FLOOR**

The ground floor features a welcoming entrance hall that connects to two generous reception room. A cosy family room to the front and a spacious living room with a bay window. The heart of the home is the bright and open plan kitchen/diner, complete with modern cabinetry, ample workspace, and French doors opening to the garden. A separate utility room and a ground floor WC complete the layout.

LIVING ROOM 14' 5" x 11' 0" (4.39m x 3.35m)

OPEN KITCHEN / DINING AREA 22' 7" x 9' 4" (6.88m x 2.84m)

UTILITY ROOM 6' 7" x 5' 9" (2.01m x 1.75m)

STUDY / PLAYROOM 7' 4" x 7' 4" (2.24m x 2.24m)

GUEST CLOAKROOM 6' 7" x 2' 9" (2.01m x 0.84m)

#### FIRST FLOOR

Upstairs, the first floor comprises four well proportioned bedrooms. The master bedroom boasts its own en suite shower room, while the remaining bedrooms are served by a stylish family bathroom. A central landing provides access to all rooms and includes a convenient airing cupboard.

BEDROOM ONE 12' 7" x 11' 0" (3.84m x 3.35m)

BEDROOM ONE EN-SUITE 7' 1" x 4' 2" (2.16m x 1.27m)

BEDROOM TWO 12' 2" x 9' 7" (3.71m x 2.92m)

BEDROOM THREE 9' 4" x 10' 8" (2.84m x 3.25m)

BEDROOM FOUR 13' 7" x 10' 3" (4.14m x 3.12m)

FAMILY BATHROOM 7' 1" x 6' 3" (2.16m x 1.91m)