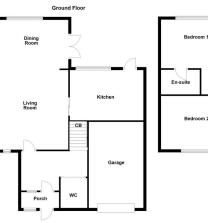

# **GROUND FLOOR**

The ground floor comprises a welcoming hallway with a WC, a generous living room that flows into a bright dining room with patio doors to the rear garden, and a modern, fully fitted kitchen. The kitchen also offers internal access to the garage and overlooks the rear garden.

OPEN PLAN LIVING ROOM/DINING AREA

LIVING ROOM 10' 9" x 17' 9" (3.28m x 5.41m)

DINING ROOM 9' 9" x 11' 32" (2.97m x 4.17m)

KITCHEN 11' 8" x 8' 8" (3.56m x 2.64m)

GUEST CLOAKROOM 4' 7" x 3' 8" (1.4m x 1.12m)

# FIRST FLOOR

Upstairs, the first floor boasts three good sized bedrooms. The master bedroom has its own en suite, while bedrooms two and three are served by a stylish family bathroom. Ample built in storage is available via two convenient cupboards on the landing.

BEDROOM ONE 9' 9" x 16' 5" (2.97m x 5m)

BEDROOM ONE EN-SUITE 4' 9" x 5' 7" (1.45m x 1.7m)

BEDROOM TWO 11' 0" x 12' 6" (3.35m x 3.81m)

BEDROOM THREE 8' 7" x 12' 7" (2.62m x 3.84m)

BATHROOM 5' 4" x 6' (1.63m x 1.83m)