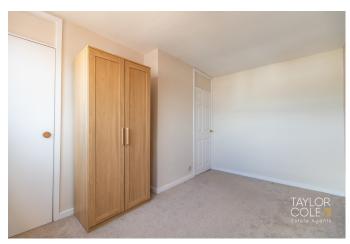

# FIRST FLOOR

Upstairs, the first floor boasts three good sized bedrooms. The master bedroom has its own en suite, while bedrooms two and three are served by a stylish family bathroom. Ample built in storage is available via two convenient cupboards on the landing.

BEDROOM ONE 9' 9" x 16' 5" (2.97m x 5m)

BEDROOM ONE EN-SUITE 4' 9" x 5' 7" (1.45m x 1.7m)

BEDROOM TWO 11' 0" x 12' 6" (3.35m x 3.81m)

BEDROOM THREE 8' 7" x 12' 7" (2.62m x 3.84m)

BATHROOM 5' 4" x 6' (1.63m x 1.83m)