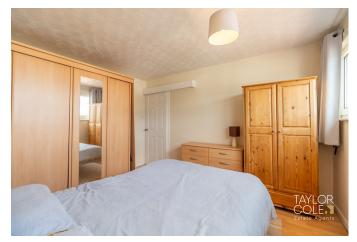

# FIRST FLOOR

Upstairs, the first floor boasts three good sized bedrooms. The master bedroom has its own en suite, while bedrooms two and three are served by a stylish family bathroom. Ample built in storage is available via two convenient cupboards on the landing.

BEDROOM ONE 9' 9" x 16' 5" (2.97m x 5m)

BEDROOM ONE EN-SUITE 4' 9" x 5' 7" (1.45m x 1.7m)

BEDROOM TWO 11' 0" x 12' 6" (3.35m x 3.81m)

BEDROOM THREE 8' 7" x 12' 7" (2.62m x 3.84m)

BATHROOM 5' 4" x 6' (1.63m x 1.83m)