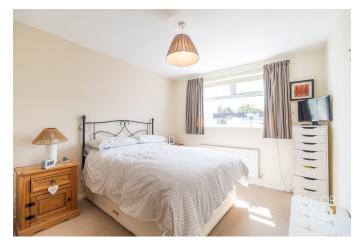

# FIRST FLOOR

Upstairs, the first floor boasts three good sized bedrooms. The master bedroom has its own en suite, while bedrooms two and three are served by a stylish family bathroom. Ample built in storage is available via two convenient cupboards on the landing.

BEDROOM ONE 9' 9" x 16' 5" (2.97m x 5m)

BEDROOM ONE EN-SUITE 4' 9" x 5' 7" (1.45m x 1.7m)

BEDROOM TWO 11' 0" x 12' 6" (3.35m x 3.81m)

BEDROOM THREE 8' 7" x 12' 7" (2.62m x 3.84m)

BATHROOM 5' 4" x 6' (1.63m x 1.83m)