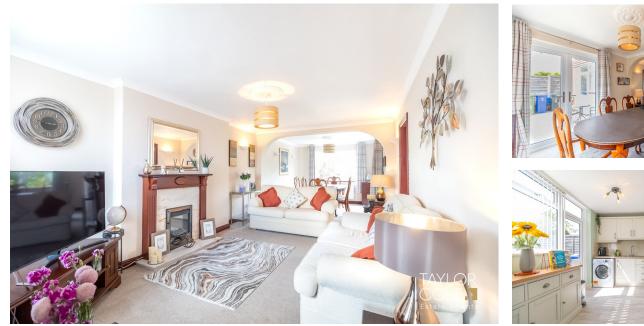

# **GROUND FLOOR**

The ground floor comprises a welcoming hallway with a WC, a generous living room that flows into a bright dining room with patio doors to the rear garden, and a modern, fully fitted kitchen. The kitchen also offers internal access to the garage and overlooks the rear garden.

OPEN PLAN LIVING ROOM/DINING AREA

LIVING ROOM 10' 9" x 17' 9" (3.28m x 5.41m)

DINING ROOM 9' 9" x 11' 32" (2.97m x 4.17m)

KITCHEN 11' 8" x 8' 8" (3.56m x 2.64m)

GUEST CLOAKROOM 4' 7" x 3' 8" (1.4m x 1.12m)