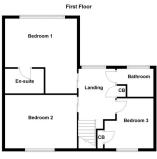

# FIRST FLOOR

Upstairs, the first floor boasts three good sized bedrooms. The master bedroom has its own en suite, while bedrooms two and three are served by a stylish family bathroom. Ample built in storage is available via two convenient cupboards on the landing.

BEDROOM ONE 9' 9" x 16' 5" (2.97m x 5m)

BEDROOM ONE EN-SUITE 4' 9" x 5' 7" (1.45m x 1.7m)

BEDROOM TWO 11' 0" x 12' 6" (3.35m x 3.81m)

BEDROOM THREE 8' 7" x 12' 7" (2.62m x 3.84m)

BATHROOM 5' 4" x 6' (1.63m x 1.83m)