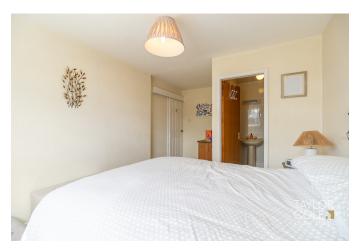

# FIRST FLOOR

Upstairs, the first floor boasts three good sized bedrooms. The master bedroom has its own en suite, while bedrooms two and three are served by a stylish family bathroom. Ample built in storage is available via two convenient cupboards on the landing.

BEDROOM ONE 9' 9" x 16' 5" (2.97m x 5m)

BEDROOM ONE EN-SUITE 4' 9" x 5' 7" (1.45m x 1.7m)

BEDROOM TWO 11' 0" x 12' 6" (3.35m x 3.81m)

BEDROOM THREE 8' 7" x 12' 7" (2.62m x 3.84m)

BATHROOM 5' 4" x 6' (1.63m x 1.83m)