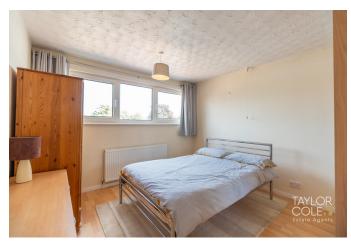

# FIRST FLOOR

Upstairs, the first floor boasts three good sized bedrooms. The master bedroom has its own en suite, while bedrooms two and three are served by a stylish family bathroom. Ample built in storage is available via two convenient cupboards on the landing.

BEDROOM ONE 9' 9" x 16' 5" (2.97m x 5m)

BEDROOM ONE EN-SUITE 4' 9" x 5' 7" (1.45m x 1.7m)

BEDROOM TWO 11' 0" x 12' 6" (3.35m x 3.81m)

BEDROOM THREE 8' 7" x 12' 7" (2.62m x 3.84m)

BATHROOM 5' 4" x 6' (1.63m x 1.83m)