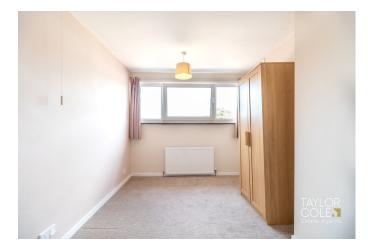

# FIRST FLOOR

Upstairs, the first floor boasts three good sized bedrooms. The master bedroom has its own en suite, while bedrooms two and three are served by a stylish family bathroom. Ample built in storage is available via two convenient cupboards on the landing.

BEDROOM ONE 9' 9" x 16' 5" (2.97m x 5m)

BEDROOM ONE EN-SUITE 4' 9" x 5' 7" (1.45m x 1.7m)

BEDROOM TWO 11' 0" x 12' 6" (3.35m x 3.81m)

BEDROOM THREE 8' 7" x 12' 7" (2.62m x 3.84m)

BATHROOM 5' 4" x 6' (1.63m x 1.83m)