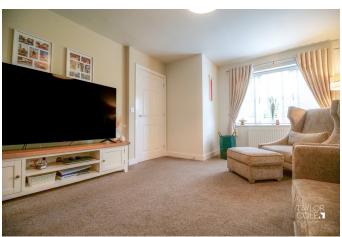

## LIVING ROOM

17' 57" x 11' 98" (6.63m x 5.84m)

Step into a generously sized living room that effortlessly combines comfort and style. Bathed in natural light from large windows, this beautifully proportioned space offers the perfect setting for both everyday living and entertaining. With ample room for a full suite of furniture, the layout lends itself to flexible design options whether you envision a cosy family area, a formal sitting room, or a multifunctional lounge.