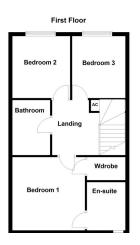

## FIRST FLOOR

The first floor offers three generously sized bedrooms, each providing comfortable and versatile accommodation ideal for families or those needing additional space for a home office or guest room. A well-appointed family bathroom serves the floor featuring a modern finish.

## **BEDROOM ONE**

10' 85" x 11' 8" (5.21m x 3.56m)

#### **EN-SUITE**

5' 42" x 4' 25" (2.59m x 1.85m)

#### **BEDROOM TWO**

11' 39" x 8' 33" (4.34m x 3.28m)

## **BEDROOM THREE**

8' 07" x 6' 62" (2.62m x 3.4m)

## **BATHROOM**

5' 38" x 8' 24" (2.49m x 3.05m)