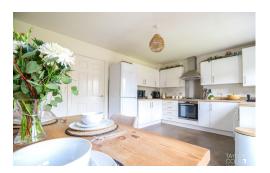

# KITCHEN/DINING AREA

15' 12" x 11' 18" (4.88m x 3.81m)

At the heart of the home lies a stunning open-plan kitchen and dining area, designed with both functionality and style in mind. This generous space offers the ideal setting for family life and entertaining, with plenty of room for a large dining table and additional seating.