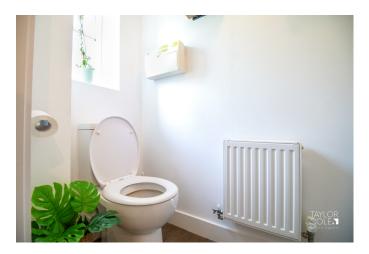

#### **EN-SUITE**

5' 42" x 4' 25" (2.59m x 1.85m)

## **BATHROOM**

5' 38" x 8' 24" (2.49m x 3.05m)