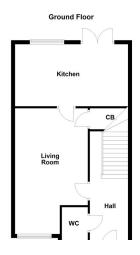

# **GROUND FLOOR**

## LIVING ROOM

17' 57" x 11' 98" (6.63m x 5.84m)

Step into a generously sized living room that effortlessly combines comfort and style. Bathed in natural light from large windows, this beautifully proportioned space offers the perfect setting for both everyday living and entertaining. With ample room for a full suite of furniture, the layout lends itself to flexible design options whether you envision a cosy family area, a formal sitting room, or a multifunctional lounge.

# KITCHEN/DINING AREA

15' 12" x 11' 18" (4.88m x 3.81m)

At the heart of the home lies a stunning open-plan kitchen and dining area, designed with both functionality and style in mind. This generous space offers the ideal setting for family life and entertaining, with plenty of room for a large dining table and additional seating.

6' 02" x 3' 01" (1.88m x 0.94m)