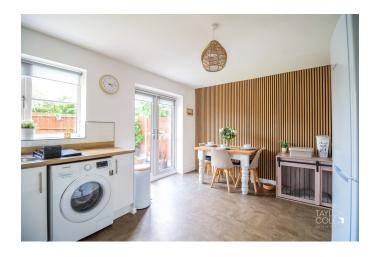

# KITCHEN/DINING AREA

15' 12" x 11' 18" (4.88m x 3.81m)

At the heart of the home lies a stunning open-plan kitchen and dining area, designed with both functionality and style in mind. This generous space offers the ideal setting for family life and entertaining, with plenty of room for a large dining table and additional seating.