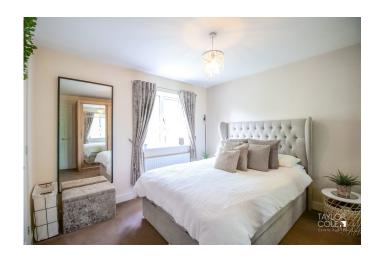

#### **BEDROOM TWO**

11' 39" x 8' 33" (4.34m x 3.28m)

## **BEDROOM THREE**

8' 07" x 6' 62" (2.62m x 3.4m)