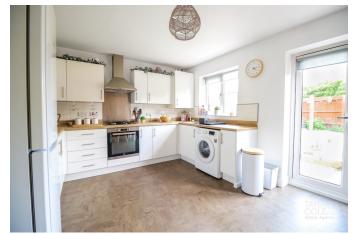

# KITCHEN/DINING AREA

15' 12" x 11' 18" (4.88m x 3.81m)

At the heart of the home lies a stunning open-plan kitchen and dining area, designed with both functionality and style in mind. This generous space offers the ideal setting for family life and entertaining, with plenty of room for a large dining table and additional seating.