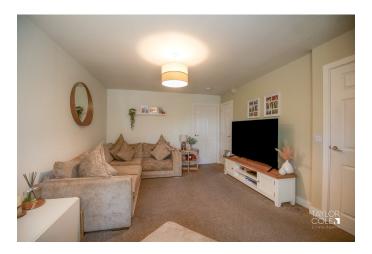

## LIVING ROOM

17' 57" x 11' 98" (6.63m x 5.84m)

Step into a generously sized living room that effortlessly combines comfort and style. Bathed in natural light from large windows, this beautifully proportioned space offers the perfect setting for both everyday living and entertaining. With ample room for a full suite of furniture, the layout lends itself to flexible design options whether you envision a cosy family area, a formal sitting room, or a multifunctional lounge.