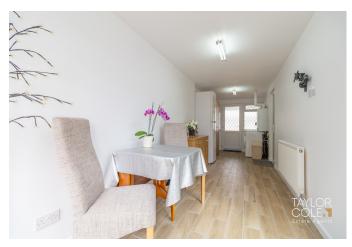

## **Property Features**

- Well presented two bedroom bungalow in a quiet residential location
- Attractive frontage with low maintenance garden and ample driveway parking
- Bright and spacious living room with modern deco
- Contemporary fitted kitchen with integrated appliances
- Versatile utility/dining area offering additional space and flexibility

## INTERNAL

Inside, the home offers a bright and airy living room, a modern fitted kitchen, and a versatile utility/dining area with an attached conservatory. The two bedrooms are well proportioned and benefit from plenty of storage space, while the bathroom is contemporary and well appointed. The spacious conservatory at the rear adds valuable additional living space.

LIVING ROOM 15' 4" x 10' 3" (4.67m x 3.12m)

**KITCHEN** 7' 0" x 10' 0" (2.13m x 3.05m)

UTILITY/DINING/CONSERVATORY

UTILITY ROOM 9' 5" x 6' 6" (2.87m x 1.98m)

DINING AREA 6' 5" x 14' 6" (1.96m x 4.42m)

CONSERVATORY 7' 5" x 7' 9" (2.26m x 2.36m)