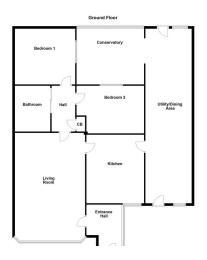

## INTERNAL

Inside, the home offers a bright and airy living room, a modern fitted kitchen, and a versatile utility/dining area with an attached conservatory. The two bedrooms are well proportioned and benefit from plenty of storage space, while the bathroom is contemporary and well appointed. The spacious conservatory at the rear adds valuable additional living space.

LIVING ROOM 15' 4" x 10' 3" (4.67m x 3.12m)

**KITCHEN** 7' 0" x 10' 0" (2.13m x 3.05m)

UTILITY/DINING/CONSERVATORY

UTILITY ROOM 9' 5" x 6' 6" (2.87m x 1.98m)

DINING AREA 6' 5" x 14' 6" (1.96m x 4.42m)

CONSERVATORY 7' 5" x 7' 9" (2.26m x 2.36m)

BEDROOM ONE 9' 8" x 10' 1" (2.95m x 3.07m)

BEDROOM TWO 9' 0" x 7' 0" (2.74m x 2.13m)

BATHROOM 5' 3" x 5' 7" (1.6m x 1.7m)