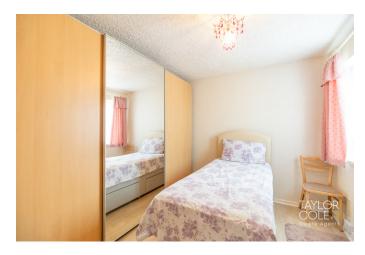

## INTERNAL

Inside, the home offers a bright and airy living room, a modern fitted kitchen, and a versatile utility/dining area with an attached conservatory. The two bedrooms are well proportioned and benefit from plenty of storage space, while the bathroom is contemporary and well appointed. The spacious conservatory at the rear adds valuable additional living space.

BEDROOM ONE 9' 8" x 10' 1" (2.95m x 3.07m)

BEDROOM TWO 9' 0" x 7' 0" (2.74m x 2.13m)

BATHROOM 5' 3" x 5' 7" (1.6m x 1.7m)