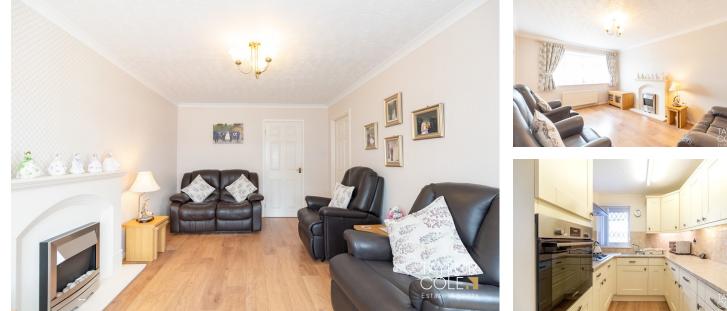

## INTERNAL

Inside, the home offers a bright and airy living room, a modern fitted kitchen, and a versatile utility/dining area with an attached conservatory. The two bedrooms are well proportioned and benefit from plenty of storage space, while the bathroom is contemporary and well appointed. The spacious conservatory at the rear adds valuable additional living space.