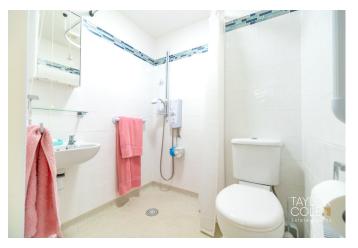

- Modern bathroom with walk in shower
- Light filled conservatory providing extra living space
- Private, low maintenance rear garden ideal for relaxing or entertaining
- Excellent layout with good flow between indoor and outdoor areas
- Laminate and Tiled Flooring throughout

## INTERNAL

Inside, the home offers a bright and airy living room, a modern fitted kitchen, and a versatile utility/dining area with an attached conservatory. The two bedrooms are well proportioned and benefit from plenty of storage space, while the bathroom is contemporary and well appointed. The spacious conservatory at the rear adds valuable additional living space.

BEDROOM ONE 9' 8" x 10' 1" (2.95m x 3.07m)

BEDROOM TWO 9' 0" x 7' 0" (2.74m x 2.13m)

BATHROOM 5' 3" x 5' 7" (1.6m x 1.7m)