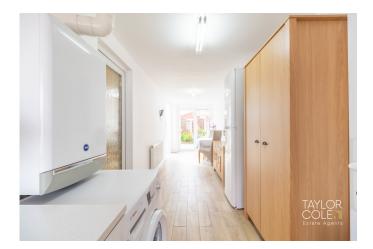

## **Property Features**

- Well presented two bedroom bungalow in a quiet residential location
- Attractive frontage with low maintenance garden and ample driveway parking
- Bright and spacious living room with modern deco
- Contemporary fitted kitchen with integrated appliances
- Versatile utility/dining area offering additional space and flexibility

## INTERNAL

Inside, the home offers a bright and airy living room, a modern fitted kitchen, and a versatile utility/dining area with an attached conservatory. The two bedrooms are well proportioned and benefit from plenty of storage space, while the bathroom is contemporary and well appointed. The spacious conservatory at the rear adds valuable additional living space.

LIVING ROOM 15' 4" x 10' 3" (4.67m x 3.12m)

**KITCHEN** 7' 0" x 10' 0" (2.13m x 3.05m)

UTILITY/DINING/CONSERVATORY

UTILITY ROOM 9' 5" x 6' 6" (2.87m x 1.98m)

DINING AREA 6' 5" x 14' 6" (1.96m x 4.42m)

CONSERVATORY 7' 5" x 7' 9" (2.26m x 2.36m)