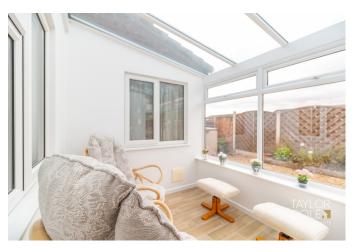

- Modern bathroom with walk in shower
- Light filled conservatory providing extra living space
- Private, low maintenance rear garden ideal for relaxing or entertaining
- Excellent layout with good flow between indoor and outdoor areas
- Laminate and Tiled Flooring throughout

## INTERNAL

Inside, the home offers a bright and airy living room, a modern fitted kitchen, and a versatile utility/dining area with an attached conservatory. The two bedrooms are well proportioned and benefit from plenty of storage space, while the bathroom is contemporary and well appointed. The spacious conservatory at the rear adds valuable additional living space.

LIVING ROOM 15' 4" x 10' 3" (4.67m x 3.12m)

**KITCHEN** 7' 0" x 10' 0" (2.13m x 3.05m)

UTILITY/DINING/CONSERVATORY

UTILITY ROOM 9' 5" x 6' 6" (2.87m x 1.98m)

DINING AREA 6' 5" x 14' 6" (1.96m x 4.42m)

CONSERVATORY 7' 5" x 7' 9" (2.26m x 2.36m)