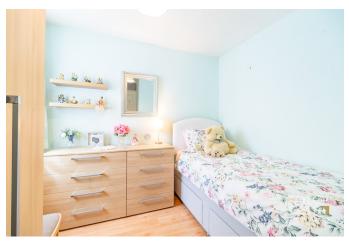

## INTERNAL

Inside, the home offers a bright and airy living room, a modern fitted kitchen, and a versatile utility/dining area with an attached conservatory. The two bedrooms are well proportioned and benefit from plenty of storage space, while the bathroom is contemporary and well appointed. The spacious conservatory at the rear adds valuable additional living space.

BEDROOM ONE 9' 8" x 10' 1" (2.95m x 3.07m)

BEDROOM TWO 9' 0" x 7' 0" (2.74m x 2.13m)

BATHROOM 5' 3" x 5' 7" (1.6m x 1.7m)