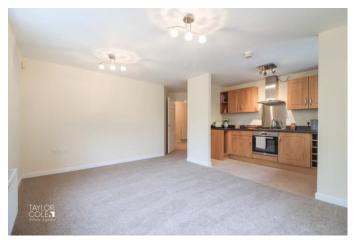

Inside, a bright and welcoming reception hallway greets you, complete with a security intercom system and multiple built-in storage cupboards, providing access to all principal rooms.

At the rear of the property, the open-plan lounge enjoys a dual-aspect design, flooding the space with natural light and offering pleasant views of the surrounding greenery. This generously sized living and dining area is thoughtfully laid out for comfort and versatility, flowing effortlessly into the adjoining modern kitchen. The kitchen is fitted with a range of matching wall and base units, ample worktop space, and dedicated areas for appliances.

RECEPTION HALL 13' 8" x 10' 4" (4.17m x 3.17m)

LIVING ROOM 14' 10" x 11' 6" (4.53m x 3.51m)

FITTED KITCHEN 11' 3" x 5' 4" (3.45m x 1.65m)

BEDROOM ONE 13' 3" x 11' 4" (4.06m x 3.46m)

BEDROOM TWO 10' 0" x 8' 9" (3.05m x 2.68m)