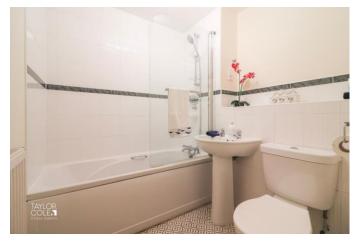

The apartment offers two well-proportioned double bedrooms, each with a peaceful rear aspect and ample space for free-standing furniture, making them suitable for a

range of lifestyle needs.

The accommodation is completed by a stylish, contemporary bathroom featuring a modern three-piece suite: a white panelled bath with overhead shower, pedestal wash basin, and close-coupled WC.

BATHROOM 6' 5" x 6' 2" (1.96m x 1.89m)