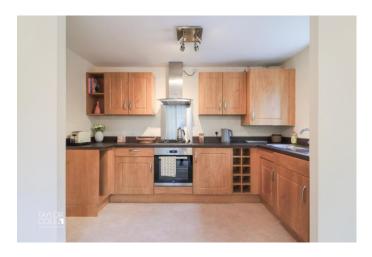

Inside, a bright and welcoming reception hallway greets you, complete with a security intercom system and multiple built-in storage cupboards, providing access to all principal rooms.

At the rear of the property, the open-plan lounge enjoys a dual-aspect design, flooding the space with natural light and offering pleasant views of the surrounding greenery. This generously sized living and dining area is thoughtfully laid out for comfort and versatility, flowing effortlessly into the adjoining modern kitchen. The kitchen is fitted with a range of matching wall and base units, ample worktop space, and dedicated areas for appliances.

RECEPTION HALL 13' 8" x 10' 4" (4.17m x 3.17m)

LIVING ROOM 14' 10" x 11' 6" (4.53m x 3.51m)

FITTED KITCHEN 11' 3" x 5' 4" (3.45m x 1.65m)

BEDROOM ONE 13' 3" x 11' 4" (4.06m x 3.46m)

BEDROOM TWO 10' 0" x 8' 9" (3.05m x 2.68m)