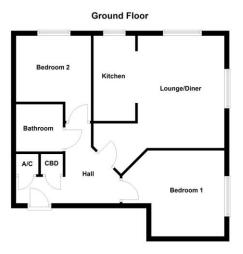

RECEPTION HALL 13' 8" x 10' 4" (4.17m x 3.17m)

LIVING ROOM 14' 10" x 11' 6" (4.53m x 3.51m)

FITTED KITCHEN 11' 3" x 5' 4" (3.45m x 1.65m)

BEDROOM ONE 13' 3" x 11' 4" (4.06m x 3.46m)

BEDROOM TWO 10' 0" x 8' 9" (3.05m x 2.68m)

BATHROOM 6' 5" x 6' 2" (1.96m x 1.89m)