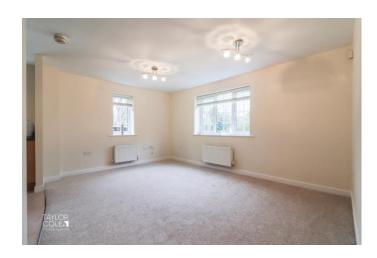

Inside, a bright and welcoming reception hallway greets you, complete with a security intercom system and multiple built-in storage cupboards, providing access to all principal rooms.

At the rear of the property, the open-plan lounge enjoys a dual-aspect design, flooding the space with natural light and offering pleasant views of the surrounding greenery. This generously sized living and dining area is thoughtfully laid out for comfort and versatility, flowing effortlessly into the adjoining modern kitchen. The kitchen is fitted with a range of matching wall and base units, ample worktop space, and dedicated areas for appliances.