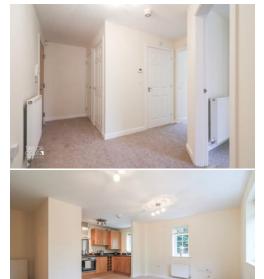

Inside, a bright and welcoming reception hallway greets you, complete with a security intercom system and multiple built-in storage cupboards, providing access to all principal rooms.

At the rear of the property, the open-plan lounge enjoys a dual-aspect design, flooding the space with natural light and offering pleasant views of the surrounding greenery. This generously sized living and dining area is thoughtfully laid out for comfort and versatility, flowing effortlessly into the adjoining modern kitchen. The kitchen is fitted with a range of matching wall and base units, ample worktop space, and dedicated areas for appliances.