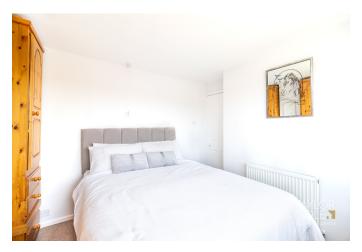

## FIRST FLOOR

Upstairs, there are three well proportioned bedrooms, two of which are doubles. Bedroom one enjoys views over the front garden, while bedroom two overlooks the rear. A modern family bathroom with a walk-in shower and contemporary

tiling completes the first floor.

BEDROOM ONE

9' 5" x 9' 9" (2.87m x 2.97m)

**BEDROOM TWO** 

11' 0" x 8' 1" (3.35m x 2.46m)

**BEDROOM THREE** 

6' 5" x 7' 0" (1.96m x 2.13m)

**BATHROOM** 