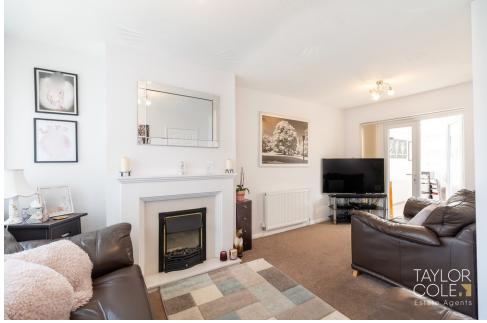

### **GROUND FLOOR**

Inside, the ground floor comprises a bright entrance hall that leads through to a spacious living room featuring a bay window and fireplace. The living room leads through to a light filled conservatory, creating a cosy yet open environment. The fitted kitchen offers good storage and leads straight out into the rear garden. The layout is both practical and inviting, perfect for everyday family life or entertaining.

LIVING ROOM 17' 7" x 11' 00" (5.36m x 3.35m)

KITCHEN 6' 8" x 8' 9" (2.03m x 2.67m)

CONSERVATORY 11' 0" x 6' 9" (3.35m x 2.06m)