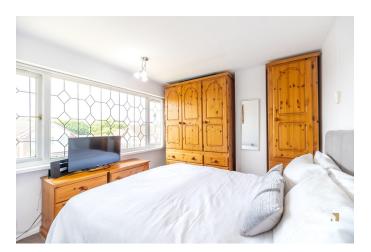

## FIRST FLOOR

Upstairs, there are three well proportioned bedrooms, two of which are doubles. Bedroom one enjoys views over the front garden, while bedroom two overlooks the rear. A modern family bathroom with a walk-in shower and contemporary

tiling completes the first floor.

BEDROOM ONE

9' 5" x 9' 9" (2.87m x 2.97m)

**BEDROOM TWO** 

11' 0" x 8' 1" (3.35m x 2.46m)

**BEDROOM THREE** 

6' 5" x 7' 0" (1.96m x 2.13m)

**BATHROOM** 