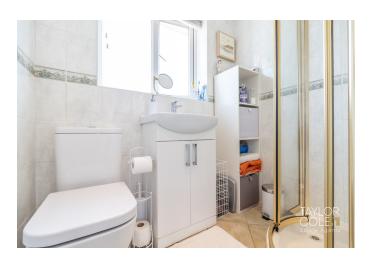

## FIRST FLOOR

Upstairs, there are three well proportioned bedrooms, two of which are doubles. Bedroom one enjoys views over the front garden, while bedroom two overlooks the rear. A modern family bathroom with a walk-in shower and contemporary

tiling completes the first floor.

BEDROOM ONE

9' 5" x 9' 9" (2.87m x 2.97m)

**BEDROOM TWO** 

11' 0" x 8' 1" (3.35m x 2.46m)

**BEDROOM THREE** 

6' 5" x 7' 0" (1.96m x 2.13m)

**BATHROOM** 

5' 8" x 5' 1" (1.73m x 1.55m)