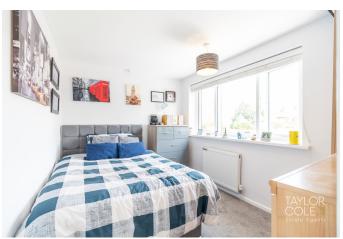

## FIRST FLOOR

Upstairs, there are three well proportioned bedrooms, two of which are doubles. Bedroom one enjoys views over the front garden, while bedroom two overlooks the rear. A modern family bathroom with a walk-in shower and contemporary

tiling completes the first floor.

BEDROOM ONE

9' 5" x 9' 9" (2.87m x 2.97m)

**BEDROOM TWO** 

11' 0" x 8' 1" (3.35m x 2.46m)

**BEDROOM THREE** 

6' 5" x 7' 0" (1.96m x 2.13m)

**BATHROOM** 