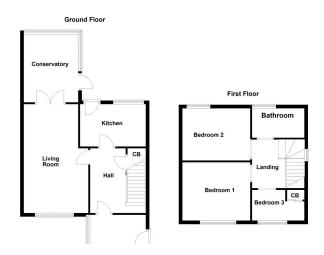

### **GROUND FLOOR**

Inside, the ground floor comprises a bright entrance hall that leads through to a spacious living room featuring a bay window and fireplace. The living room leads through to a light filled conservatory, creating a cosy yet open environment. The fitted kitchen offers good storage and leads straight out into the rear garden. The layout is both practical and inviting, perfect for everyday family life or entertaining.

LIVING ROOM 17' 7" x 11' 00" (5.36m x 3.35m)

KITCHEN 6' 8" x 8' 9" (2.03m x 2.67m)

CONSERVATORY 11' 0" x 6' 9" (3.35m x 2.06m)

## FIRST FLOOR

Upstairs, there are three well proportioned bedrooms, two of which are doubles. Bedroom one enjoys views over the front garden, while bedroom two overlooks the rear. A modern family bathroom with a walk-in shower and contemporary

tiling completes the first floor.

BEDROOM ONE

9' 5" x 9' 9" (2.87m x 2.97m)

**BEDROOM TWO** 

11' 0" x 8' 1" (3.35m x 2.46m)

**BEDROOM THREE** 

6' 5" x 7' 0" (1.96m x 2.13m)

**BATHROOM** 

5' 8" x 5' 1" (1.73m x 1.55m)