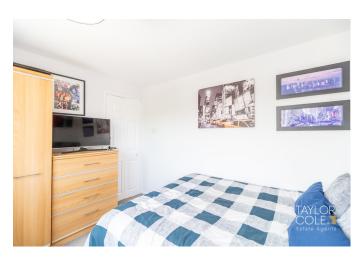

## FIRST FLOOR

Upstairs, there are three well proportioned bedrooms, two of which are doubles. Bedroom one enjoys views over the front garden, while bedroom two overlooks the rear. A modern family bathroom with a walk-in shower and contemporary

tiling completes the first floor.

BEDROOM ONE

9' 5" x 9' 9" (2.87m x 2.97m)

**BEDROOM TWO** 

11' 0" x 8' 1" (3.35m x 2.46m)

**BEDROOM THREE** 

6' 5" x 7' 0" (1.96m x 2.13m)

**BATHROOM** 