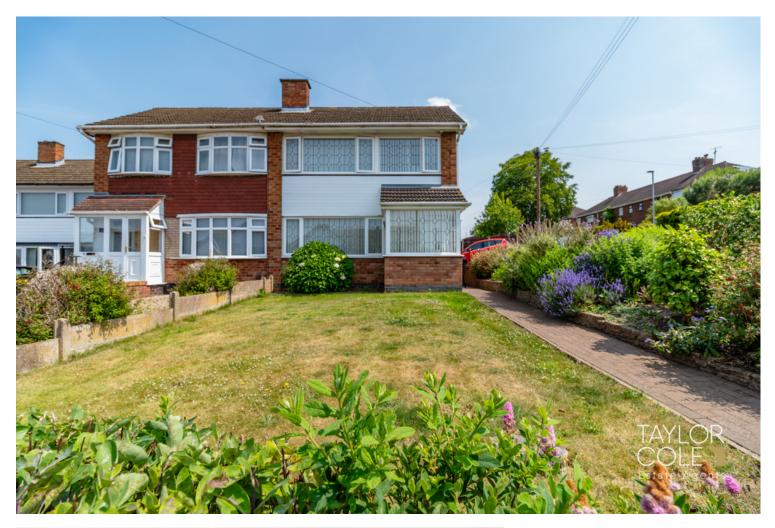

#### THE FORE

The property is set back from the road with a generous front garden, neatly landscaped with lawn and borders, offering excellent kerb appeal. A private pathway leads to the front entrance, complemented by a welcoming porch.

Marlow Road £240,000

, Tamworth, , B77 3NH