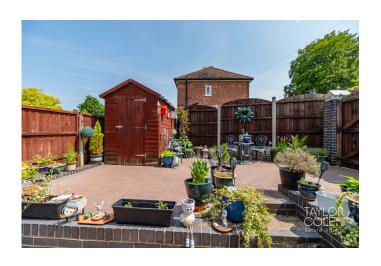

#### THE REAR

To the rear, the property features a fully paved, low maintenance garden with raised beds, timber sheds, and a pergola seating area. It's a private and well designed outdoor space ideal for summer entertaining, gardening, or simply relaxing in the sun.