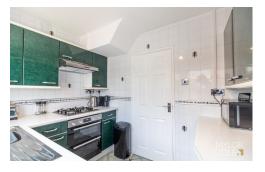

### **GROUND FLOOR**

Inside, the ground floor comprises a bright entrance hall that leads through to a spacious living room featuring a bay window and fireplace. The living room leads through to a light filled conservatory, creating a cosy yet open environment. The fitted kitchen offers good storage and leads straight out into the rear garden. The layout is both practical and inviting, perfect for everyday family life or entertaining.

LIVING ROOM 17' 7" x 11' 00" (5.36m x 3.35m)

KITCHEN 6' 8" x 8' 9" (2.03m x 2.67m)

CONSERVATORY 11' 0" x 6' 9" (3.35m x 2.06m)