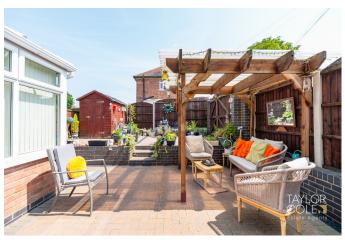

#### THE REAR

To the rear, the property features a fully paved, low maintenance garden with raised beds, timber sheds, and a pergola seating area. It's a private and well designed outdoor space ideal for summer entertaining, gardening, or simply relaxing in the sun.