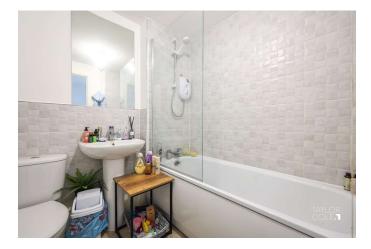

## FIRST FLOOR

Upstairs, the first-floor landing provides loft access and leads to two generous double bedrooms. The main bedroom, located at the front, benefits from a stylish fitted wardrobe with display surround and a sleek ensuite shower room. The second double bedroom overlooks the rear garden and features a full-height fitted wardrobe system, offering excellent storage.

# BEDROOM ONE 9' 3" x 10' 8" (2.82m x 3.25m)

BEDROOM ONE EN-SUITE 7' 6" x 3' 9" (2.29m x 1.14m)

BEDROOM TWO 8' 7" x 11' 4" (2.62m x 3.45m)

FAMILY BATHROOM 6' 2" x 6' 5" (1.88m x 1.96m)