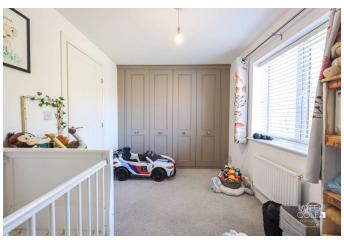

## FIRST FLOOR

Upstairs, the first-floor landing provides loft access and leads to two generous double bedrooms. The main bedroom, located at the front, benefits from a stylish fitted wardrobe with display surround and a sleek ensuite shower room. The second double bedroom overlooks the rear garden and features a full-height fitted wardrobe system, offering excellent storage.

# BEDROOM ONE 9' 3" x 10' 8" (2.82m x 3.25m)

BEDROOM ONE EN-SUITE 7' 6" x 3' 9" (2.29m x 1.14m)

BEDROOM TWO 8' 7" x 11' 4" (2.62m x 3.45m)

FAMILY BATHROOM 6' 2" x 6' 5" (1.88m x 1.96m)