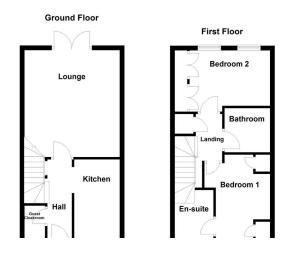

## **GROUND FLOOR**

Upon entering, you're welcomed into a bright and airy hallway which gives access to a handy guest cloakroom and a useful storage cupboard. From here, step into the spacious lounge, designed with comfort and style in mind. A striking feature media wall includes a TV recess, bespoke shelving, and built-in storage units, while French doors open out to the rear garden, allowing for plenty of natural light and indoor-outdoor living.

The modern fitted kitchen, situated at the front of the property, offers a range of matching wall and base units, integrated appliances, and a front-aspect window. It's a functional and attractive space, perfect for everyday living and entertaining.

## FIRST FLOOR

Upstairs, the first-floor landing provides loft access and leads to two generous double bedrooms. The main bedroom, located at the front, benefits from a stylish fitted wardrobe with display surround and a sleek ensuite shower room. The second double bedroom overlooks the rear garden and features a full-height fitted wardrobe system, offering excellent storage.

A contemporary family bathroom completes the first floor, fitted with a three-piece suite and tiled surrounds.