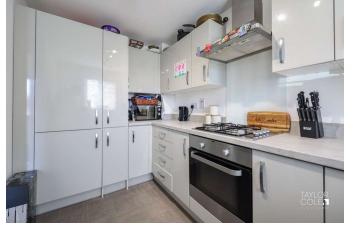

The modern fitted kitchen, situated at the front of the property, offers a range of matching wall and base units, integrated appliances, and a front-aspect window. It's a functional and attractive space, perfect for everyday living and entertaining.

LOUNGE 15' 0" x 13' 5" (4.57m x 4.09m)

KITCHEN 6' 5" x 11' 2" (1.96m x 3.4m)

GUEST CLOAKROOM 3' 1" x 4' 8" (0.94m x 1.42m)