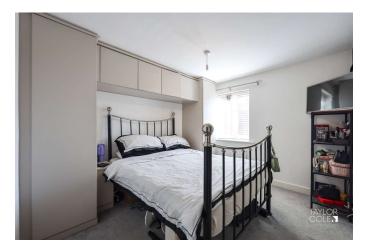

## FIRST FLOOR

Upstairs, the first-floor landing provides loft access and leads to two generous double bedrooms. The main bedroom, located at the front, benefits from a stylish fitted wardrobe with display surround and a sleek ensuite shower room. The second double bedroom overlooks the rear garden and features a full-height fitted wardrobe system, offering excellent storage.

# BEDROOM ONE 9' 3" x 10' 8" (2.82m x 3.25m)

BEDROOM ONE EN-SUITE 7' 6" x 3' 9" (2.29m x 1.14m)

BEDROOM TWO 8' 7" x 11' 4" (2.62m x 3.45m)

FAMILY BATHROOM 6' 2" x 6' 5" (1.88m x 1.96m)