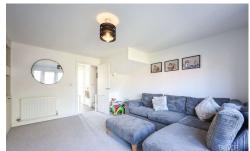

## **GROUND FLOOR**

Upon entering, you're welcomed into a bright and airy hallway which gives access to a handy guest cloakroom and a useful storage cupboard. From here, step into the spacious lounge, designed with comfort and style in mind. A striking feature media wall includes a TV recess, bespoke shelving, and built-in storage units, while French doors open out to the rear garden, allowing for plenty of natural light and indoor-outdoor living.

LOUNGE 15' 0" x 13' 5" (4.57m x 4.09m)

KITCHEN 6' 5" x 11' 2" (1.96m x 3.4m)

GUEST CLOAKROOM 3' 1" x 4' 8" (0.94m x 1.42m)