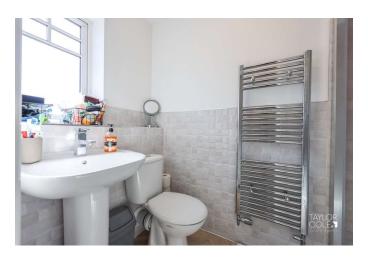

A contemporary family bathroom completes the first floor, fitted with a three-piece suite and tiled surrounds.

# BEDROOM ONE 9' 3" x 10' 8" (2.82m x 3.25m)

BEDROOM ONE EN-SUITE 7' 6" x 3' 9" (2.29m x 1.14m)

BEDROOM TWO 8' 7" x 11' 4" (2.62m x 3.45m)

FAMILY BATHROOM 6' 2" x 6' 5" (1.88m x 1.96m)