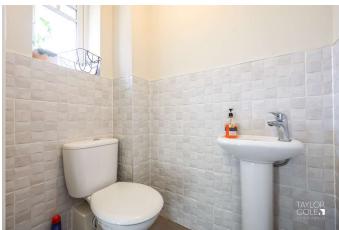

## **GROUND FLOOR**

Upon entering, you're welcomed into a bright and airy hallway which gives access to a handy guest cloakroom and a useful storage cupboard. From here, step into the spacious lounge, designed with comfort and style in mind. A striking feature media wall includes a TV recess, bespoke shelving, and built-in storage units, while French doors open out to the rear garden, allowing for plenty of natural light and indoor-outdoor living.