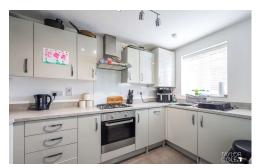

The modern fitted kitchen, situated at the front of the property, offers a range of matching wall and base units, integrated appliances, and a front-aspect window. It's a functional and attractive space, perfect for everyday living and entertaining.

LOUNGE 15' 0" x 13' 5" (4.57m x 4.09m)

KITCHEN 6' 5" x 11' 2" (1.96m x 3.4m)

GUEST CLOAKROOM 3' 1" x 4' 8" (0.94m x 1.42m)