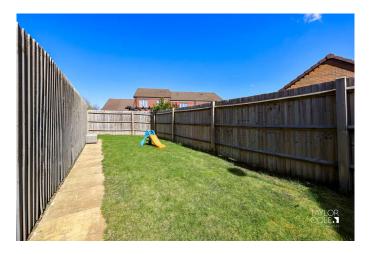

### THE REAR

The rear garden is an 'L-shaped' and is a well-kept, mainly lawned space with a slab-paved patio perfect for outdoor seating and relaxation. A paved path leads to the gated side access, returning to the front of the property.