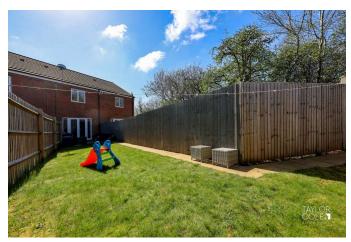

### THE REAR

The rear garden is an 'L-shaped' and is a well-kept, mainly lawned space with a slab-paved patio perfect for outdoor seating and relaxation. A paved path leads to the gated side access, returning to the front of the property.