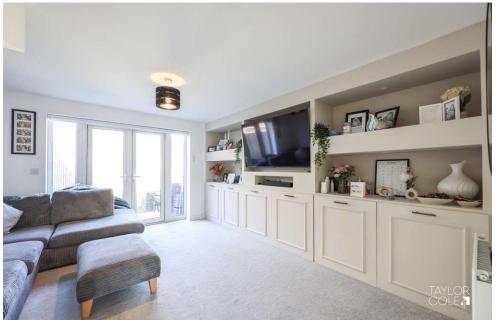

## **GROUND FLOOR**

Upon entering, you're welcomed into a bright and airy hallway which gives access to a handy guest cloakroom and a useful storage cupboard. From here, step into the spacious lounge, designed with comfort and style in mind. A striking feature media wall includes a TV recess, bespoke shelving, and built-in storage units, while French doors open out to the rear garden, allowing for plenty of natural light and indoor-outdoor living.

LOUNGE 15' 0" x 13' 5" (4.57m x 4.09m)

KITCHEN 6' 5" x 11' 2" (1.96m x 3.4m)

GUEST CLOAKROOM 3' 1" x 4' 8" (0.94m x 1.42m)