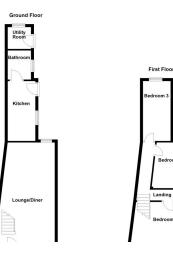

## **GROUND FLOOR**

Upon entering, you are welcomed into a superb dual-aspect lounge/diner, bathed in natural light and providing a warm and inviting space for relaxation and entertaining.

Continuing towards the rear, the well-appointed kitchen features a range of matching base units and designated recesses for appliances, ensuring both functionality and style.

The ground floor also hosts a lovely family bathroom, complete with a sleek three-piece suite, while an adjacent utility room, accessed externally via the rear courtyard, offers additional convenience.

LOUNGE/DINER 23' 4" x 13' 7" (7.12m x 4.15m)

KITCHEN 13' 8" x 6' 4" (4.19m x 1.94m)

BATHROOM 6' 9" x 5' 4" (2.08m x 1.63m)

UTILITY ROOM 5' 5" x 5' 0" (1.66m x 1.54m)

# FIRST FLOOR The first floor presents three fantastic bedrooms. Two benefit from generous double proportions and fitted storage,

while the third offers versatility, currently serving as a dressing room but easily adaptable to suit individual needs.

BEDROOM ONE 13' 4" x 10' 0" (4.08m x 3.06m)

BEDROOM TWO 10' 9" x 10' 4" (3.30m x 3.16m)

BEDROOM THREE 13' 8" x 6' 4" (4.19m x 1.94m)