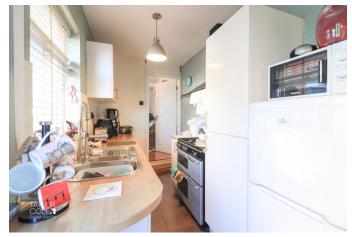

## **GROUND FLOOR**

Upon entering, you are welcomed into a superb dual-aspect lounge/diner, bathed in natural light and providing a warm and inviting space for relaxation and entertaining.

Continuing towards the rear, the well-appointed kitchen features a range of matching base units and designated recesses for appliances, ensuring both functionality and style.

LOUNGE/DINER 23' 4" x 13' 7" (7.12m x 4.15m)

KITCHEN 13' 8" x 6' 4" (4.19m x 1.94m)

BATHROOM 6' 9" x 5' 4" (2.08m x 1.63m)

UTILITY ROOM 5' 5" x 5' 0" (1.66m x 1.54m)