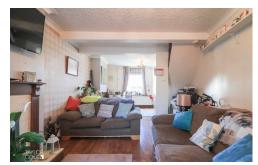

## **GROUND FLOOR**

Upon entering, you are welcomed into a superb dual-aspect lounge/diner, bathed in natural light and providing a warm and inviting space for relaxation and entertaining.

Continuing towards the rear, the well-appointed kitchen features a range of matching base units and designated recesses for appliances, ensuring both functionality and style.