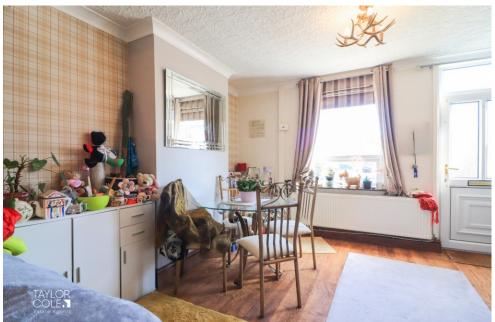

## **GROUND FLOOR**

Upon entering, you are welcomed into a superb dual-aspect lounge/diner, bathed in natural light and providing a warm and inviting space for relaxation and entertaining.

Continuing towards the rear, the well-appointed kitchen features a range of matching base units and designated recesses for appliances, ensuring both functionality and style.