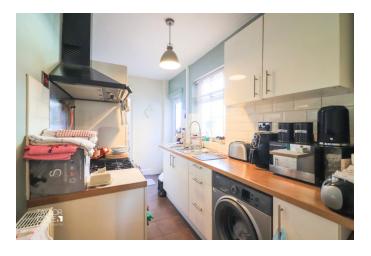

## **GROUND FLOOR**

Upon entering, you are welcomed into a superb dual-aspect lounge/diner, bathed in natural light and providing a warm and inviting space for relaxation and entertaining.

Continuing towards the rear, the well-appointed kitchen features a range of matching base units and designated recesses for appliances, ensuring both functionality and style.

LOUNGE/DINER 23' 4" x 13' 7" (7.12m x 4.15m)

KITCHEN 13' 8" x 6' 4" (4.19m x 1.94m)

BATHROOM 6' 9" x 5' 4" (2.08m x 1.63m)

UTILITY ROOM 5' 5" x 5' 0" (1.66m x 1.54m)