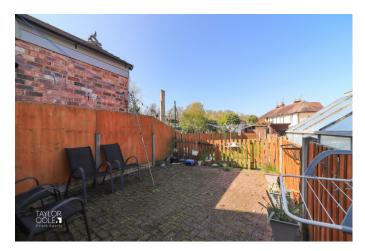

#### REAR GARDEN

Stepping outside, the property boasts a generously sized and well-maintained rear garden. A courtyard patio at the outset provides a perfect setting for outdoor seating and entertainment, leading to a central lawn bordered by secure timber fencing, offering a private and peaceful retreat.