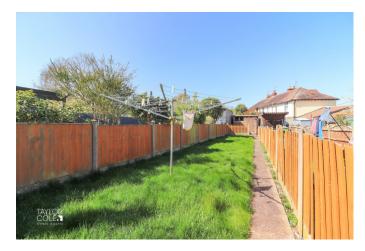

#### REAR GARDEN

Stepping outside, the property boasts a generously sized and well-maintained rear garden. A courtyard patio at the outset provides a perfect setting for outdoor seating and entertainment, leading to a central lawn bordered by secure timber fencing, offering a private and peaceful retreat.