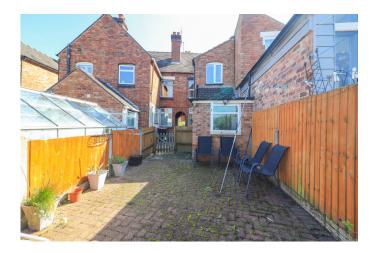

#### REAR GARDEN

Stepping outside, the property boasts a generously sized and well-maintained rear garden. A courtyard patio at the outset provides a perfect setting for outdoor seating and entertainment, leading to a central lawn bordered by secure timber fencing, offering a private and peaceful retreat.