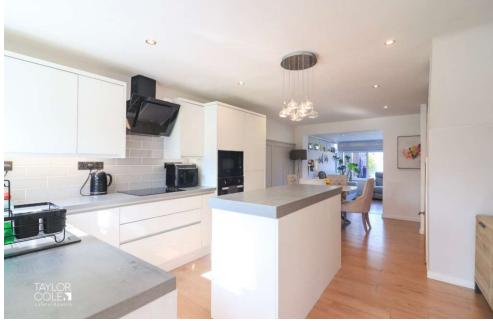

# **GROUND FLOOR**

Upon stepping inside, you are greeted by an outstanding open-plan kitchen, dining, and family area that serves as the heart of the home. The sleek, contemporary kitchen is fitted with an array of modern base units and stylish work surfaces, complemented by a striking central island and high-spec integrated appliances.

# OPEN PLAN KITCHEN/DINER/FAMILY AREA 20' 4" x 12' 5" (6.20m x 3.81m)

GARDEN ROOM 12' 3" x 11' 1" (3.74m x 3.39m)

BEDROOM ONE 11' 0" x 9' 11" (3.37m x 3.03m)

EN SUITE 6' 4" x 4' 8" (1.94m x 1.43m)