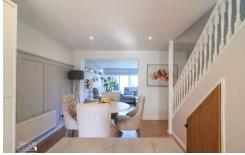

Adjacent to this space, the delightful dining area currently hosts freestanding dining furnishings and provides access to the first-floor staircase.

Toward the rear, a charming garden room offers a cosy retreat, with elegant French doors opening onto the rear garden, seamlessly blending indoor and outdoor living.