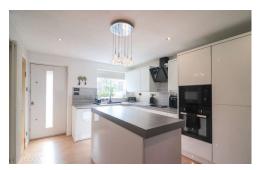

# **GROUND FLOOR**

Upon stepping inside, you are greeted by an outstanding open-plan kitchen, dining, and family area that serves as the heart of the home. The sleek, contemporary kitchen is fitted with an array of modern base units and stylish work surfaces, complemented by a striking central island and high-spec integrated appliances.

# OPEN PLAN KITCHEN/DINER/FAMILY AREA 20' 4" x 12' 5" (6.20m x 3.81m)

GARDEN ROOM 12' 3" x 11' 1" (3.74m x 3.39m)

BEDROOM ONE 11' 0" x 9' 11" (3.37m x 3.03m)

EN SUITE 6' 4" x 4' 8" (1.94m x 1.43m)