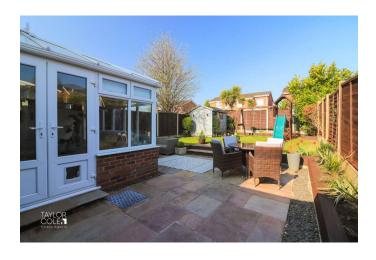

# **REAR GARDEN**

Outside, the property continues to impress with its attractive and private rear garden. A well-proportioned, slab-paved patio offers an ideal space for outdoor seating and entertaining, while a vibrant lawn, bordered by colourful flowerbeds and enclosed by secure timber fencing, creates a serene and inviting outdoor haven.