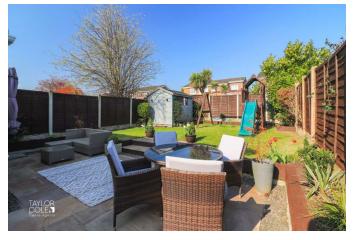

# **REAR GARDEN**

Outside, the property continues to impress with its attractive and private rear garden. A well-proportioned, slab-paved patio offers an ideal space for outdoor seating and entertaining, while a vibrant lawn, bordered by colourful flowerbeds and enclosed by secure timber fencing, creates a serene and inviting outdoor haven.