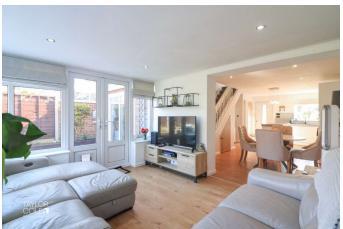

# **GROUND FLOOR**

Upon stepping inside, you are greeted by an outstanding open-plan kitchen, dining, and family area that serves as the heart of the home. The sleek, contemporary kitchen is fitted with an array of modern base units and stylish work surfaces, complemented by a striking central island and high-spec integrated appliances.

Adjacent to this space, the delightful dining area currently hosts freestanding dining furnishings and provides access to the first-floor staircase.

Toward the rear, a charming garden room offers a cosy retreat, with elegant French doors opening onto the rear garden, seamlessly blending indoor and outdoor living.