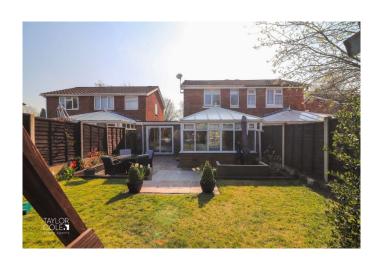

# **REAR GARDEN**

Outside, the property continues to impress with its attractive and private rear garden. A well-proportioned, slab-paved patio offers an ideal space for outdoor seating and entertaining, while a vibrant lawn, bordered by colourful flowerbeds and enclosed by secure timber fencing, creates a serene and inviting outdoor haven.