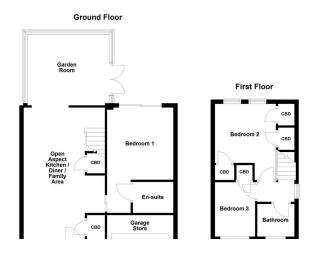

# **GROUND FLOOR**

Upon stepping inside, you are greeted by an outstanding open-plan kitchen, dining, and family area that serves as the heart of the home. The sleek, contemporary kitchen is fitted with an array of modern base units and stylish work surfaces, complemented by a striking central island and high-spec integrated appliances.

Adjacent to this space, the delightful dining area currently hosts freestanding dining furnishings and provides access to the first-floor staircase.

Toward the rear, a charming garden room offers a cosy retreat, with elegant French doors opening onto the rear garden, seamlessly blending indoor and outdoor living.

A thoughtfully converted garage now accommodates a superb primary bedroom, generously proportioned and featuring sliding doors that frame the peaceful rear aspect. This luxurious bedroom is further enhanced by a beautifully appointed en-suite bathroom, designed for both comfort and style.

# OPEN PLAN KITCHEN/DINER/FAMILY AREA 20' 4" x 12' 5" (6.20m x 3.81m)

GARDEN ROOM 12' 3" x 11' 1" (3.74m x 3.39m)

BEDROOM ONE 11' 0" x 9' 11" (3.37m x 3.03m)

EN SUITE 6' 4" x 4' 8" (1.94m x 1.43m)

#### FIRST FLOOR

Ascending to the first floor, two additional bright and spacious bedrooms offer versatile accommodation options, each benefiting from generous built-in storage.

A magnificent family bathroom, fitted with a high-quality three-piece suite and stylish tiled surround, serves this level, providing both practicality and sophistication.

BEDROOM ONE 11' 8" x 9' 6" (3.56m x 2.92m)

BEDROOM TWO 8' 7" x 6' 3" (2.63m x 1.92m)

BATHROOM 5' 11" x 5' 6" (1.81m x 1.70m)