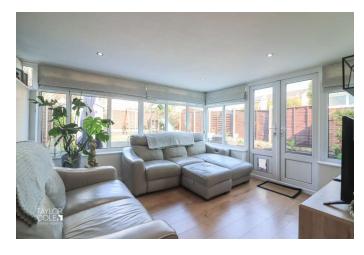

# **GROUND FLOOR**

Upon stepping inside, you are greeted by an outstanding open-plan kitchen, dining, and family area that serves as the heart of the home. The sleek, contemporary kitchen is fitted with an array of modern base units and stylish work surfaces, complemented by a striking central island and high-spec integrated appliances.

Adjacent to this space, the delightful dining area currently hosts freestanding dining furnishings and provides access to the first-floor staircase.

Toward the rear, a charming garden room offers a cosy retreat, with elegant French doors opening onto the rear garden, seamlessly blending indoor and outdoor living.