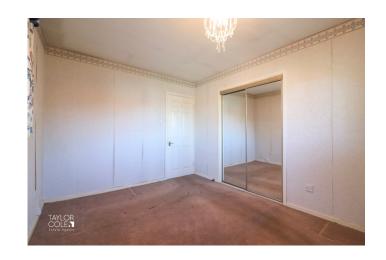

# SLEEPING QUARTERS

The bungalow boasts three well-proportioned bedrooms, two of which benefit from built-in wardrobes and additional space

for freestanding furnishings. The internal accommodation is completed by a contemporary shower room featuring a modern three-piece suite, along with a separate guest cloakroom accessible from the reception hall.

BEDROOM ONE 11' 10" x 9' 1" (3.61m x 2.78m)

BEDROOM TWO 11' 10" x 9' 3" (3.61m x 2.84m)

BEDROOM THREE 12' 2" x 8' 0" (3.71m x 2.44m)

SHOWER ROOM 6' 6" x 6' 1" (2.00m x 1.86m)