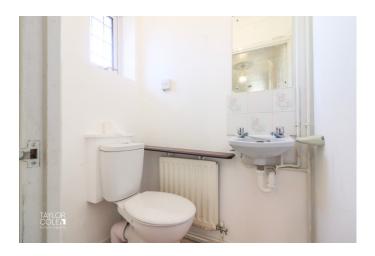

# SLEEPING QUARTERS

The bungalow boasts three well-proportioned bedrooms, two of which benefit from built-in wardrobes and additional space

for freestanding furnishings. The internal accommodation is completed by a contemporary shower room featuring a modern three-piece suite, along with a separate guest cloakroom accessible from the reception hall.

BEDROOM ONE 11' 10" x 9' 1" (3.61m x 2.78m)

BEDROOM TWO 11' 10" x 9' 3" (3.61m x 2.84m)

BEDROOM THREE 12' 2" x 8' 0" (3.71m x 2.44m)

SHOWER ROOM 6' 6" x 6' 1" (2.00m x 1.86m)