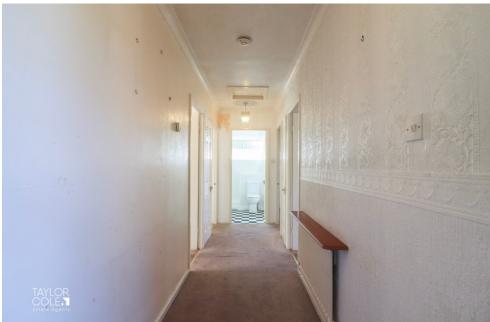

### **INTERNAL**

Upon entry, you are welcomed into a bright and inviting reception hall that runs through the heart of the home, giving access to all internal rooms. To the rear, a generously sized lounge offers ample space for freestanding furniture, featuring a charming brick fireplace and sliding patio doors that open onto the well-maintained rear garden.

Adjacent to the lounge, the breakfast kitchen is fitted with a range of matching base units and provides space for informal dining. A side door offers convenient access to the exterior.

RECEPTION HALL 19' 5" x 4' 1" (5.94m x 1.26m)