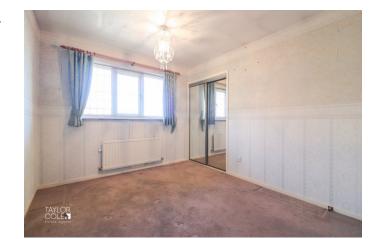

# SLEEPING QUARTERS

The bungalow boasts three well-proportioned bedrooms, two of which benefit from built-in wardrobes and additional space

for freestanding furnishings. The internal accommodation is completed by a contemporary shower room featuring a modern three-piece suite, along with a separate guest cloakroom accessible from the reception hall.

BEDROOM ONE 11' 10" x 9' 1" (3.61m x 2.78m)

BEDROOM TWO 11' 10" x 9' 3" (3.61m x 2.84m)

BEDROOM THREE 12' 2" x 8' 0" (3.71m x 2.44m)

SHOWER ROOM 6' 6" x 6' 1" (2.00m x 1.86m)