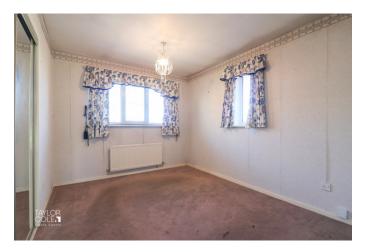

# SLEEPING QUARTERS

The bungalow boasts three well-proportioned bedrooms, two of which benefit from built-in wardrobes and additional space

for freestanding furnishings. The internal accommodation is completed by a contemporary shower room featuring a modern three-piece suite, along with a separate guest cloakroom accessible from the reception hall.

BEDROOM ONE 11' 10" x 9' 1" (3.61m x 2.78m)

BEDROOM TWO 11' 10" x 9' 3" (3.61m x 2.84m)

BEDROOM THREE 12' 2" x 8' 0" (3.71m x 2.44m)

SHOWER ROOM 6' 6" x 6' 1" (2.00m x 1.86m)