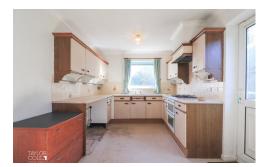

Adjacent to the lounge, the breakfast kitchen is fitted with a range of matching base units and provides space for informal dining. A side door offers convenient access to the exterior.

RECEPTION HALL 19' 5" x 4' 1" (5.94m x 1.26m)

LOUNGE 17' 5" x 11' 5" (5.33m x 3.50m)

KITCHEN 14' 8" x 9' 1" (4.48m x 2.78m)

GUEST CLOAKROOM 4' 7" x 3' 3" (1.40m x 1.00m)