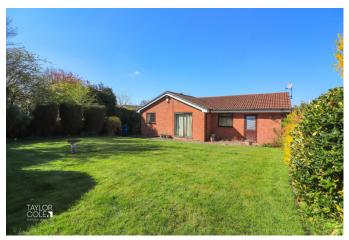

# Full Description

Situated on the highly sought-after 'Blackwood Road' estate, this spacious detached bungalow enjoys a prime cul-de-sac position and is offered to the market with no onward chain. Surrounded by excellent commuter links and a wealth of local amenities, the property provides fantastic potential for modernisation and personalisation.

### REAR GARDEN

Outside, the attractive rear garden begins with a paved patio area, ideal for seating and outdoor entertaining. A paved path leads to the garage's rear entrance and side access gate. A shaped lawn sits at the centre, bordered by a variety of mature evergreens and shrubbery, all enclosed by timber fencing.