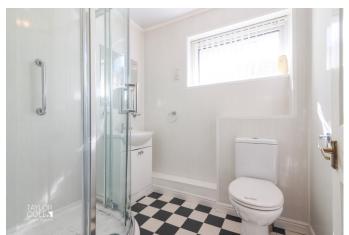

# SLEEPING QUARTERS

The bungalow boasts three well-proportioned bedrooms, two of which benefit from built-in wardrobes and additional space

for freestanding furnishings. The internal accommodation is completed by a contemporary shower room featuring a modern three-piece suite, along with a separate guest cloakroom accessible from the reception hall.

BEDROOM ONE 11' 10" x 9' 1" (3.61m x 2.78m)

BEDROOM TWO 11' 10" x 9' 3" (3.61m x 2.84m)

BEDROOM THREE 12' 2" x 8' 0" (3.71m x 2.44m)

SHOWER ROOM 6' 6" x 6' 1" (2.00m x 1.86m)