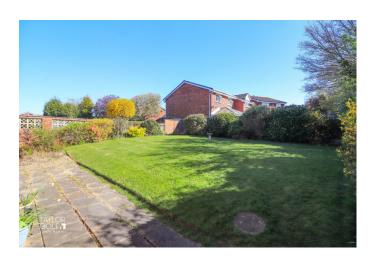

### REAR GARDEN

Outside, the attractive rear garden begins with a paved patio area, ideal for seating and outdoor entertaining. A paved path leads to the garage's rear entrance and side access gate. A shaped lawn sits at the centre, bordered by a variety of mature evergreens and shrubbery, all enclosed by timber fencing.