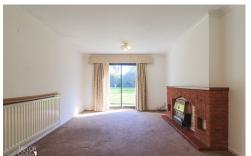

### **INTERNAL**

Upon entry, you are welcomed into a bright and inviting reception hall that runs through the heart of the home, giving access to all internal rooms. To the rear, a generously sized lounge offers ample space for freestanding furniture, featuring a charming brick fireplace and sliding patio doors that open onto the well-maintained rear garden.

LOUNGE 17' 5" x 11' 5" (5.33m x 3.50m)

KITCHEN 14' 8" x 9' 1" (4.48m x 2.78m)

GUEST CLOAKROOM 4' 7" x 3' 3" (1.40m x 1.00m)