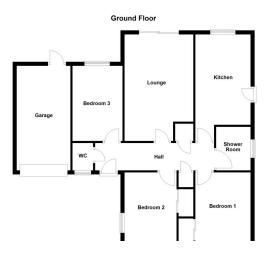

### **INTERNAL**

Upon entry, you are welcomed into a bright and inviting reception hall that runs through the heart of the home, giving access to all internal rooms. To the rear, a generously sized lounge offers ample space for freestanding furniture, featuring a charming brick fireplace and sliding patio doors that open onto the well-maintained rear garden.

Adjacent to the lounge, the breakfast kitchen is fitted with a range of matching base units and provides space for informal dining. A side door offers convenient access to the exterior.

RECEPTION HALL 19' 5" x 4' 1" (5.94m x 1.26m)

LOUNGE 17' 5" x 11' 5" (5.33m x 3.50m)

KITCHEN 14' 8" x 9' 1" (4.48m x 2.78m)

GUEST CLOAKROOM 4' 7" x 3' 3" (1.40m x 1.00m)

# SLEEPING QUARTERS

The bungalow boasts three well-proportioned bedrooms, two of which benefit from built-in wardrobes and additional space

for freestanding furnishings. The internal accommodation is completed by a contemporary shower room featuring a modern three-piece suite, along with a separate guest cloakroom accessible from the reception hall.

BEDROOM ONE 11' 10" x 9' 1" (3.61m x 2.78m)

BEDROOM TWO 11' 10" x 9' 3" (3.61m x 2.84m)

BEDROOM THREE 12' 2" x 8' 0" (3.71m x 2.44m)

SHOWER ROOM 6' 6" x 6' 1" (2.00m x 1.86m)