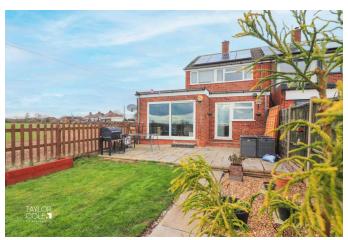

Beyond, a charming sitting room enjoys tranquil views of the rear garden, with sliding doors providing effortless access to the outdoor space. Thoughtfully extended, the ground floor also benefits from a dedicated utility room and a versatile home office, perfectly suited for modern living.

## PICTURESQUE REAR GARDEN

The outdoor space is just as impressive, beginning with a slab-paved patio-perfect for al fresco dining and entertaining. A beautifully maintained lawn extends towards the rear, leading to a timber-decked seating area at the garden's edge, where breathtaking views of open countryside provide a peaceful escape.