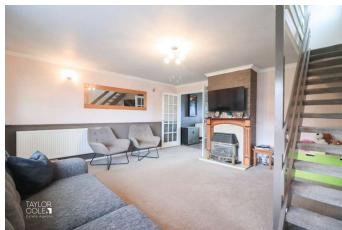

### **GROUND FLOOR**

Upon entering, you are welcomed into a superb family lounge, where a striking bay window bathes the space in natural light. Sleek internal French doors lead seamlessly into the stunning open-plan kitchen and dining area, an ideal space for entertaining and everyday family life.

RECEPTION HALL 4' 9" x 4' 4" (1.47m x 1.34m)

FAMILY LOUNGE 16' 0" x 15' 6" (4.89m x 4.74m)

OPEN PLAN KITCHEN/DINER 18' 6" x 15' 6" (5.66m x 4.74m)

SITTING ROOM 12' 5" x 12' 2" (3.79m x 3.71m)