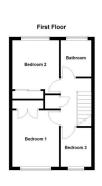

## FIRST FLOOR

Upstairs, three well-proportioned bedrooms offer comfortable and adaptable accommodation, each designed to maximise space and light. The stylish family bathroom is finished with a contemporary three-piece suite and elegant tiling, creating a serene retreat.

BEDROOM ONE 11' 10" x 9' 4" (3.61m x 2.85m)

BEDROOM TWO 10' 9" x 9' 4" (3.28m x 2.85m)

BEDROOM THREE 7' 10" x 6' 1" (2.39m x 1.86m)

BATHROOM 7' 5" x 6' 0" (2.28m x 1.83m)

OUTSIDE