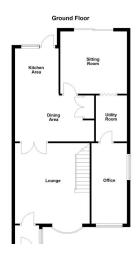

### **GROUND FLOOR**

Upon entering, you are welcomed into a superb family lounge, where a striking bay window bathes the space in natural light. Sleek internal French doors lead seamlessly into the stunning open-plan kitchen and dining area, an ideal space for entertaining and everyday family life.

Beyond, a charming sitting room enjoys tranquil views of the rear garden, with sliding doors providing effortless access to the outdoor space. Thoughtfully extended, the ground floor also benefits from a dedicated utility room and a versatile home office, perfectly suited for modern living.

RECEPTION HALL 4' 9" x 4' 4" (1.47m x 1.34m)

FAMILY LOUNGE 16' 0" x 15' 6" (4.89m x 4.74m)

OPEN PLAN KITCHEN/DINER 18' 6" x 15' 6" (5.66m x 4.74m)

SITTING ROOM 12' 5" x 12' 2" (3.79m x 3.71m)

## UTILITY ROOM 9' 3" x 6' 3" (2.83m x 1.91m)

OFFICE 16' 8" x 7' 2" (5.09m x 2.19m)