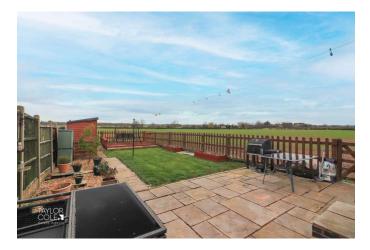

## PICTURESQUE REAR GARDEN

The outdoor space is just as impressive, beginning with a slab-paved patio-perfect for al fresco dining and entertaining. A beautifully maintained lawn extends towards the rear, leading to a timber-decked seating area at the garden's edge, where breathtaking views of open countryside provide a peaceful escape.