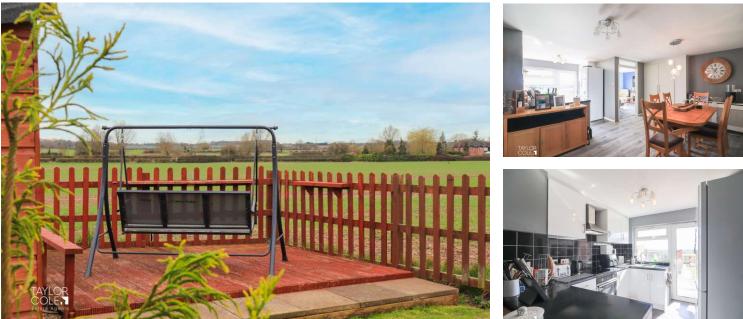

## PICTURESQUE REAR GARDEN

The outdoor space is just as impressive, beginning with a slab-paved patio-perfect for al fresco dining and entertaining. A beautifully maintained lawn extends towards the rear, leading to a timber-decked seating area at the garden's edge, where breathtaking views of open countryside provide a peaceful escape.

### **GROUND FLOOR**

Upon entering, you are welcomed into a superb family lounge, where a striking bay window bathes the space in natural light. Sleek internal French doors lead seamlessly into the stunning open-plan kitchen and dining area, an ideal space for entertaining and everyday family life.