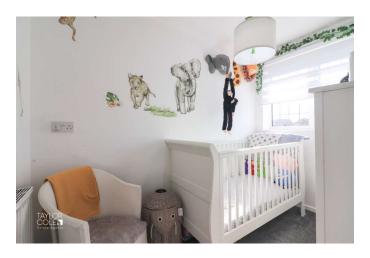

#### FIRST FLOOR

Ascending to the first floor, two generously sized bedrooms provide flexible accommodation options. The spacious main bedroom benefits from fitted storage, while the second bedroom is perfectly suited for various living arrangements. Completing the internal appeal, a sleek and stylish family bathroom features a contemporary three-piece suite.

BEDROOM ONE 12' 2" x 8' 5" (3.71m x 2.57m)

BEDROOM TWO 9' 2" x 5' 6" (2.80m x 1.69m)

BATHROOM 6' 2" x 6' 0" (1.90m x 1.83m)