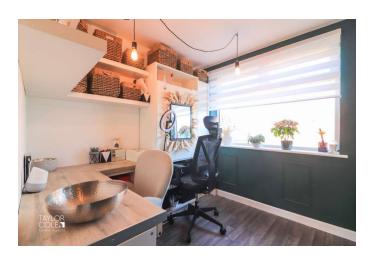

Adjacent to this, a beautifully appointed kitchen showcases timeless base units and sleek working surfaces, enhancing both style and functionality. A clever garage conversion adds versatility, offering an ideal home office or additional sitting room to suit modern living needs.

## **ENTRANCE HALL**

**OPEN PLAN LOUNGE/DINER** 21' 7" x 11' 9" (6.60m x 3.60m)

OFFICE/PLAYROOM 7' 11" x 7' 4" (2.43m x 2.24m)

**KITCHEN** 13' 6" x 7' 3" (4.12m x 2.23m)