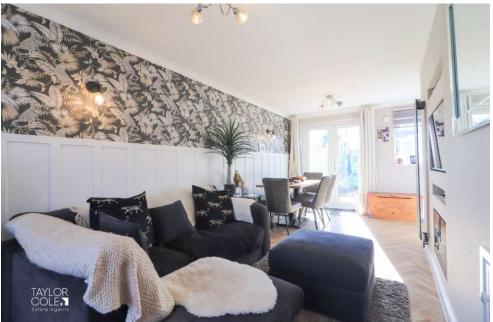

### **GROUND FLOOR**

Stepping inside, you are immediately welcomed by a bright and inviting interior, where high-quality finishes continue throughout. A magnificent open-plan lounge/diner forms the heart of the home, bathed in natural light from its dual aspect design and elegant French doors, which seamlessly extend the space into the rear garden.

## **ENTRANCE HALL**

**OPEN PLAN LOUNGE/DINER** 21' 7" x 11' 9" (6.60m x 3.60m)

OFFICE/PLAYROOM 7' 11" x 7' 4" (2.43m x 2.24m)

**KITCHEN** 13' 6" x 7' 3" (4.12m x 2.23m)