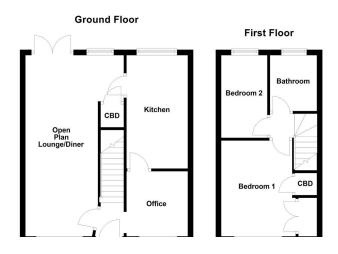

### **GROUND FLOOR**

Stepping inside, you are immediately welcomed by a bright and inviting interior, where high-quality finishes continue throughout. A magnificent open-plan lounge/diner forms the heart of the home, bathed in natural light from its dual aspect design and elegant French doors, which seamlessly extend the space into the rear garden.

Adjacent to this, a beautifully appointed kitchen showcases timeless base units and sleek working surfaces, enhancing both style and functionality. A clever garage conversion adds versatility, offering an ideal home office or additional sitting room to suit modern living needs.

## **ENTRANCE HALL**

**OPEN PLAN LOUNGE/DINER** 21' 7" x 11' 9" (6.60m x 3.60m)

OFFICE/PLAYROOM 7' 11" x 7' 4" (2.43m x 2.24m)

**KITCHEN** 13' 6" x 7' 3" (4.12m x 2.23m)

#### FIRST FLOOR

Ascending to the first floor, two generously sized bedrooms provide flexible accommodation options. The spacious main bedroom benefits from fitted storage, while the second bedroom is perfectly suited for various living arrangements. Completing the internal appeal, a sleek and stylish family bathroom features a contemporary three-piece suite.

BEDROOM ONE 12' 2" x 8' 5" (3.71m x 2.57m)

BEDROOM TWO 9' 2" x 5' 6" (2.80m x 1.69m)

BATHROOM 6' 2" x 6' 0" (1.90m x 1.83m)