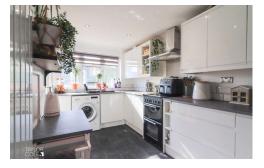

Adjacent to this, a beautifully appointed kitchen showcases timeless base units and sleek working surfaces, enhancing both style and functionality. A clever garage conversion adds versatility, offering an ideal home office or additional sitting room to suit modern living needs.

## **ENTRANCE HALL**

**OPEN PLAN LOUNGE/DINER** 21' 7" x 11' 9" (6.60m x 3.60m)

OFFICE/PLAYROOM 7' 11" x 7' 4" (2.43m x 2.24m)

**KITCHEN** 13' 6" x 7' 3" (4.12m x 2.23m)