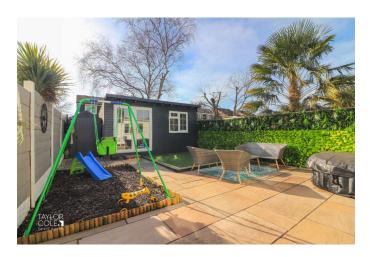

## **REAR GARDEN**

Outside, the outstanding rear garden offers a low-maintenance yet beautifully designed outdoor retreat. A blend of slab-paved patios and modern artificial lawns creates an ideal space for relaxation and entertaining. Enhancing the appeal further, a fully functional summerhouse, currently styled as a Games Room/Bar, provides a unique and versatile setting for informal accommodation or leisure.