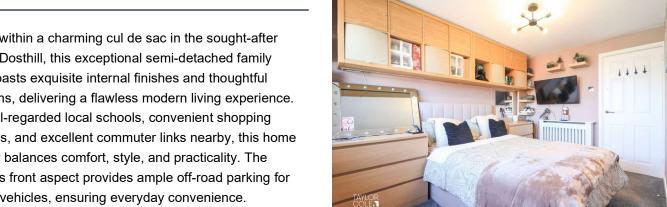

#### FIRST FLOOR

Ascending to the first floor, two generously sized bedrooms provide flexible accommodation options. The spacious main bedroom benefits from fitted storage, while the second bedroom is perfectly suited for various living arrangements. Completing the internal appeal, a sleek and stylish family bathroom features a contemporary three-piece suite.

BEDROOM ONE 12' 2" x 8' 5" (3.71m x 2.57m)

BEDROOM TWO 9' 2" x 5' 6" (2.80m x 1.69m)

BATHROOM 6' 2" x 6' 0" (1.90m x 1.83m)