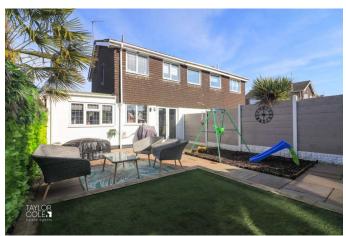

## **REAR GARDEN**

Outside, the outstanding rear garden offers a low-maintenance yet beautifully designed outdoor retreat. A blend of slab-paved patios and modern artificial lawns creates an ideal space for relaxation and entertaining. Enhancing the appeal further, a fully functional summerhouse, currently styled as a Games Room/Bar, provides a unique and versatile setting for informal accommodation or leisure.