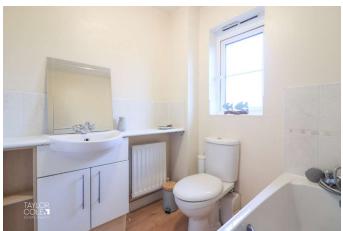

A sleek and stylish family bathroom completes the internal layout.

BEDROOM ONE 11' 7" x 8' 5" (3.55m x 2.59m)

EN SUITE 4' 8" x 4' 3" (1.43m x 1.31m)

BEDROOM TWO 10' 5" x 8' 0" (3.20m x 2.46m)

BEDROOM THREE 8' 8" x 5' 9" (2.65m x 1.76m)

BATHROOM 6' 2" x 5' 6" (1.89m x 1.68m)