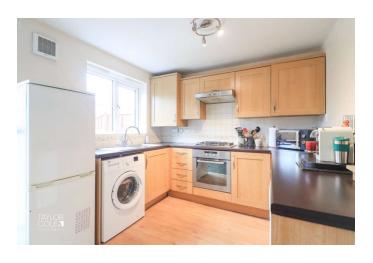

Positioned to the rear, the impressive kitchen/diner features a range of timeless base units and work surfaces, with elegant French doors seamlessly connecting the space to the rear garden-ideal for indoor-outdoor living.

ENTRANCE HALL 7' 4" x 3' 2" (2.25m x 0.98m)

FAMILY LOUNGE 17' 8" x 14' 7" (5.41m x 4.45 (Max) m)

KITCHEN/DINER 14' 6" x 8' 11" (4.42m x 2.73m)

GUEST CLOAKROOM 6' 5" x 2' 9" (1.98m x 0.85m)