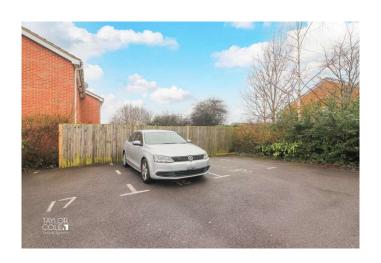

Additionally, off-road parking is conveniently located adjacent to the home, with two allocated spaces.