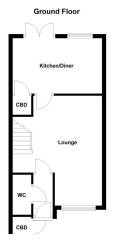

## **GROUND FLOOR**

Stepping inside, you are welcomed by a bright and inviting entrance hall, complete with a convenient guest cloakroom.

The family lounge boasts generous proportions, providing ample space for a range of freestanding lounge furnishings while offering access to the first-floor landing.

Positioned to the rear, the impressive kitchen/diner features a range of timeless base units and work surfaces, with elegant French doors seamlessly connecting the space to the rear garden-ideal for indoor-outdoor living.

ENTRANCE HALL 7' 4" x 3' 2" (2.25m x 0.98m)

FAMILY LOUNGE 17' 8" x 14' 7" (5.41m x 4.45 (Max) m)

KITCHEN/DINER 14' 6" x 8' 11" (4.42m x 2.73m)

GUEST CLOAKROOM 6' 5" x 2' 9" (1.98m x 0.85m)