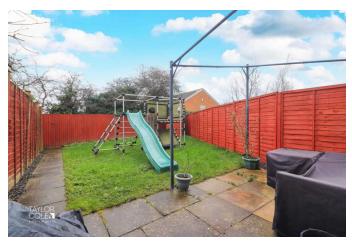

## **REAR GARDEN**

Externally, the spacious rear garden offers a private and peaceful retreat, perfect for outdoor seating, dining, and entertaining. The plot is securely enclosed with timber fencing, ensuring a tranquil and secluded setting.

Additionally, off-road parking is conveniently located adjacent to the home, with two allocated spaces.