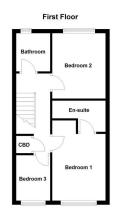

#### FIRST FLOOR

Upstairs, the home continues to impress with three excellent bedrooms. The main bedroom benefits from an en suite bathroom, while the two additional bedrooms offer remarkable versatility, perfect for guest accommodation, a home office, or children's rooms.

A sleek and stylish family bathroom completes the internal layout.

BEDROOM ONE 11' 7" x 8' 5" (3.55m x 2.59m)

EN SUITE 4' 8" x 4' 3" (1.43m x 1.31m)

BEDROOM TWO 10' 5" x 8' 0" (3.20m x 2.46m)

BEDROOM THREE 8' 8" x 5' 9" (2.65m x 1.76m)

BATHROOM 6' 2" x 5' 6" (1.89m x 1.68m)