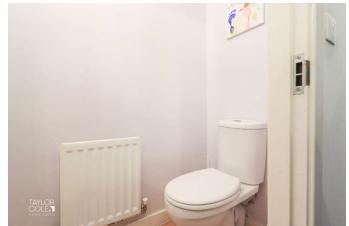

## **GROUND FLOOR**

Stepping inside, you are welcomed by a bright and inviting entrance hall, complete with a convenient guest cloakroom.

The family lounge boasts generous proportions, providing ample space for a range of freestanding lounge furnishings while offering access to the first-floor landing.

ENTRANCE HALL 7' 4" x 3' 2" (2.25m x 0.98m)

FAMILY LOUNGE 17' 8" x 14' 7" (5.41m x 4.45 (Max) m)

KITCHEN/DINER 14' 6" x 8' 11" (4.42m x 2.73m)

GUEST CLOAKROOM 6' 5" x 2' 9" (1.98m x 0.85m)