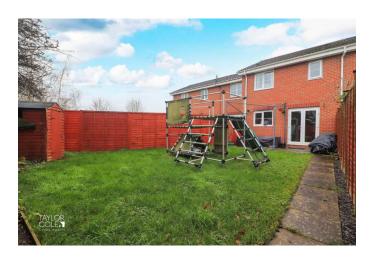

## **REAR GARDEN**

Externally, the spacious rear garden offers a private and peaceful retreat, perfect for outdoor seating, dining, and entertaining. The plot is securely enclosed with timber fencing, ensuring a tranquil and secluded setting.

Additionally, off-road parking is conveniently located adjacent to the home, with two allocated spaces.