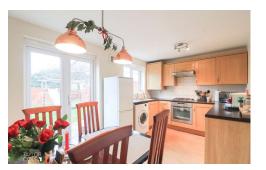

Positioned to the rear, the impressive kitchen/diner features a range of timeless base units and work surfaces, with elegant French doors seamlessly connecting the space to the rear garden-ideal for indoor-outdoor living.