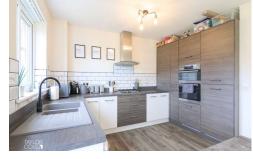

To the rear, the stunning open-plan kitchen and dining area boasts sleek base units, integrated appliances, and ample workspace. French doors open directly onto the wellmaintained rear garden, seamlessly blending indoor and outdoor living.

FAMILY LOUNGE 17' 7" x 12' 0" (5.38m x 3.68m)

KITCHEN/DINER 16' 0" x 9' 10" (4.90m x 3.02m)