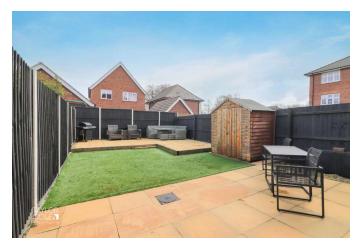

## REAR GARDEN

Outside, the rear garden presents a wonderful space for relaxation and entertaining, with a blend of paved patios and well-kept lawns. Secure timber fencing encloses the area, ensuring privacy and a peaceful retreat.