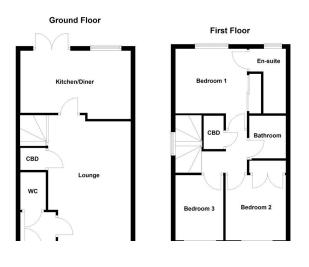

## **GROUND FLOOR**

Stepping inside, you are welcomed by a bright and inviting ambience, with a conveniently located guest cloakroom just off the entrance.

The lounge offers a cosy yet generously proportioned living space, designed for relaxation with its warm tones and flexible layout options to accommodate various furnishings.

To the rear, the stunning open-plan kitchen and dining area boasts sleek base units, integrated appliances, and ample workspace. French doors open directly onto the wellmaintained rear garden, seamlessly blending indoor and outdoor living.

FAMILY LOUNGE 17' 7" x 12' 0" (5.38m x 3.68m)

KITCHEN/DINER 16' 0" x 9' 10" (4.90m x 3.02m)

## GUEST CLOAKROOM 5' 3" x 3' 7" (1.62m x 1.11m)

## FIRST FLOOR

Upstairs, three well-proportioned bedrooms provide versatility to suit a variety of needs. The elegant primary suite is complemented by a stylish en-suite bathroom, complete with a high-quality three-piece suite and tasteful tiling.

The family bathroom echoes the en-suite's sophistication, also featuring a sleek three-piece suite.

BEDROOM ONE 11' 2" x 9' 6" (3.41m x 2.91m)

EN SUITE 9' 1" x 6' 7" (2.78m x 2.02m)

BEDROOM TWO 10' 7" x 8' 10" (3.25m x 2.70m)

BEDROOM THREE 9' 5" x 6' 11" (2.88m x 2.12m)

BATHROOM 6' 10" x 5' 7" (2.10m x 1.71m)