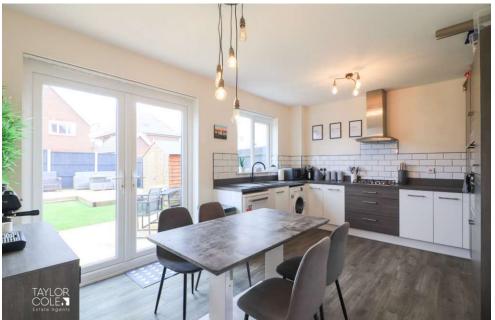

To the rear, the stunning open-plan kitchen and dining area boasts sleek base units, integrated appliances, and ample workspace. French doors open directly onto the wellmaintained rear garden, seamlessly blending indoor and outdoor living.

FAMILY LOUNGE 17' 7" x 12' 0" (5.38m x 3.68m)

KITCHEN/DINER 16' 0" x 9' 10" (4.90m x 3.02m)