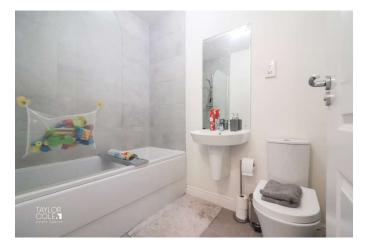

The family bathroom echoes the en-suite's sophistication, also featuring a sleek three-piece suite.

BEDROOM ONE 11' 2" x 9' 6" (3.41m x 2.91m)

EN SUITE 9' 1" x 6' 7" (2.78m x 2.02m)

BEDROOM TWO 10' 7" x 8' 10" (3.25m x 2.70m)