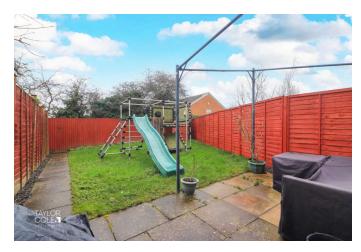

#### REAR GARDEN

Externally, the spacious rear garden offers a private and peaceful retreat, perfect for outdoor seating, dining, and entertaining. The plot is securely enclosed with timber fencing, ensuring a tranquil and secluded setting. Additionally, off-road parking is conveniently located adjacent to the home, with two allocated spaces.