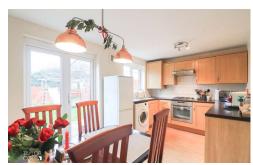

Positioned to the rear, the impressive kitchen/diner features a range of timeless base units and work surfaces, with elegant French doors seamlessly connecting the space to the rear garden-ideal for indoor-outdoor living.