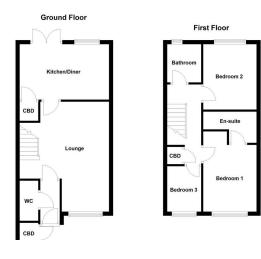

## GROUND FLOOR

Stepping inside, you are welcomed by a bright and inviting entrance hall, complete with a convenient guest cloakroom.

The family lounge boasts generous proportions, providing ample space for a range of freestanding lounge furnishings while offering access to the first-floor landing.

Positioned to the rear, the impressive kitchen/diner features a range of timeless base units and work surfaces, with elegant French doors seamlessly connecting the space to the rear garden-ideal for indoor-outdoor living.

#### FIRST FLOOR

Upstairs, the home continues to impress with three excellent bedrooms. The main bedroom benefits from an en suite bathroom, while the two additional bedrooms offer remarkable versatility, perfect for guest accommodation, a home office, or children's rooms.

A sleek and stylish family bathroom completes the internal layout.

BEDROOM ONE 11' 7" x 8' 5" (3.55m x 2.59m)

EN SUITE 4' 8" x 4' 3" (1.43m x 1.31m)

BEDROOM TWO 10' 5" x 8' 0" (3.20m x 2.46m)

BEDROOM THREE 8' 8" x 5' 9" (2.65m x 1.76m)

BATHROOM 6' 2" x 5' 6" (1.89m x 1.68m)

OUTSIDE