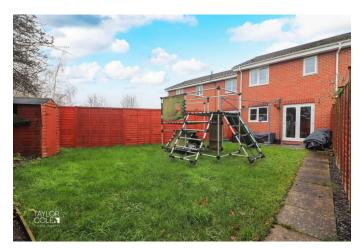

#### REAR GARDEN

Externally, the spacious rear garden offers a private and peaceful retreat, perfect for outdoor seating, dining, and entertaining. The plot is securely enclosed with timber fencing, ensuring a tranquil and secluded setting. Additionally, off-road parking is conveniently located adjacent to the home, with two allocated spaces.