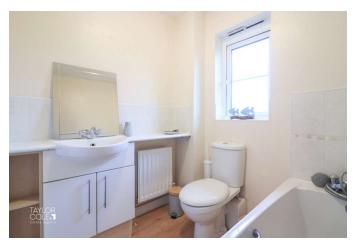

A sleek and stylish family bathroom completes the internal layout.

BEDROOM ONE 11' 7" x 8' 5" (3.55m x 2.59m)

EN SUITE 4' 8" x 4' 3" (1.43m x 1.31m)

BEDROOM TWO 10' 5" x 8' 0" (3.20m x 2.46m)

BEDROOM THREE 8' 8" x 5' 9" (2.65m x 1.76m)

BATHROOM 6' 2" x 5' 6" (1.89m x 1.68m)

OUTSIDE