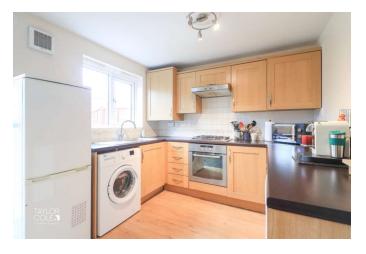

Positioned to the rear, the impressive kitchen/diner features a range of timeless base units and work surfaces, with elegant French doors seamlessly connecting the space to the rear garden-ideal for indoor-outdoor living.

ENTRANCE HALL 7' 4" x 3' 2" (2.25m x 0.98m)

FAMILY LOUNGE 17' 8" x 14' 7" (5.41m x 4.45 (Max) m)

KITCHEN/DINER 14' 6" x 8' 11" (4.42m x 2.73m)

GUEST CLOAKROOM 6' 5" x 2' 9" (1.98m x 0.85m)