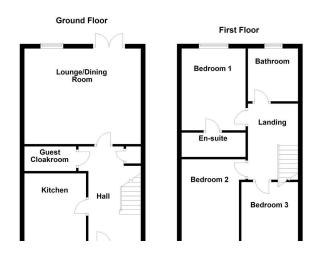

### **GROUND FLOOR**

Upon entering, a welcoming reception hall leads to a superb and spacious lounge/diner, thoughtfully positioned at the rear of the home. French doors provide a seamless transition to the rear garden, filling the space with natural light.

The well-designed kitchen boasts a timeless selection of base units and work surfaces, complemented by modern integrated appliances.

A convenient guest cloakroom completes the ground floor layout.

RECEPTION HALL 12' 8" x 6' 6" (3.87m x 2.00m)

OPEN PLAN LOUNGE/DINER 16' 8" x 13' 7" (5.09m x 4.16m)

FITTED KITCHEN 9' 9" x 8' 9" (2.99m x 2.69m)

GUEST CLOAKROOM 7' 4" x 3' 6" (2.25m x 1.07m)

### FIRST FLOOR

Upstairs, the home features three generously sized bedrooms, including a stunning principal suite with a sleek en-suite bathroom.

The remaining two bedrooms offer flexible accommodation options, perfect for family living or home office space.

A stylish three-piece family bathroom further enhances the home's appeal.

# BEDROOM ONE 10' 8" x 9' 1" (3.26m x 2.78m)

EN SUITE 3' 6" x 9' 1" (1.07m x 2.78m)

BEDROOM TWO 11' 9" x 8' 2" (3.60m x 2.51m)

BEDROOM THREE 8' 6" x 8' 2" (2.61m x 2.50m)

BATHROOM 7' 3" x 7' 2" (2.22m x 2.19m)