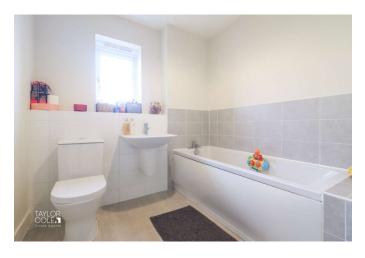

A stylish three-piece family bathroom further enhances the home's appeal.

# BEDROOM ONE 10' 8" x 9' 1" (3.26m x 2.78m)

EN SUITE 3' 6" x 9' 1" (1.07m x 2.78m)

BEDROOM TWO 11' 9" x 8' 2" (3.60m x 2.51m)

BEDROOM THREE 8' 6" x 8' 2" (2.61m x 2.50m)

BATHROOM 7' 3" x 7' 2" (2.22m x 2.19m)