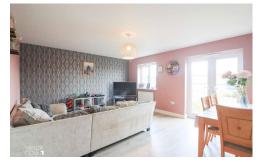

### **GROUND FLOOR**

Upon entering, a welcoming reception hall leads to a superb and spacious lounge/diner, thoughtfully positioned at the rear of the home. French doors provide a seamless transition to the rear garden, filling the space with natural light.

OPEN PLAN LOUNGE/DINER 16' 8" x 13' 7" (5.09m x 4.16m)

FITTED KITCHEN 9' 9" x 8' 9" (2.99m x 2.69m)

GUEST CLOAKROOM 7' 4" x 3' 6" (2.25m x 1.07m)