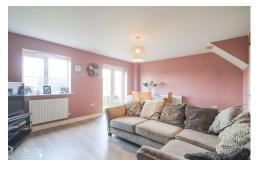

### **GROUND FLOOR**

Upon entering, a welcoming reception hall leads to a superb and spacious lounge/diner, thoughtfully positioned at the rear of the home. French doors provide a seamless transition to the rear garden, filling the space with natural light.

OPEN PLAN LOUNGE/DINER 16' 8" x 13' 7" (5.09m x 4.16m)

FITTED KITCHEN 9' 9" x 8' 9" (2.99m x 2.69m)

GUEST CLOAKROOM 7' 4" x 3' 6" (2.25m x 1.07m)