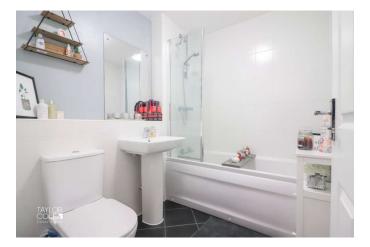

## SECOND FLOOR

Ascending to the second floor, you will find the excellent main bedroom characterised by captivating vaulted ceilings. This spacious room allows for a host of bedroom furnishings and bespoke lighting fixtures. A range of 'Velux' and traditional windows invite natural light, creating a truly superb space. The bedroom is further enhanced by a sleek en suite bathroom, adding to the functionality and appeal of the home.

BEDROOM ONE 22' 2" x 13' 10" (6.78m x 4.23m)

EN SUITE 7' 6" x 4' 7" (2.31m x 1.41m)

OUTSIDE