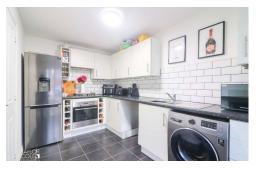

The elegant kitchen, positioned at the front of the house, is perfectly tailored for contemporary living. It boasts a wealth of storage, sleek base units, integrated appliances, and space for a freestanding dining set, offering both style and functionality.

FAMILY LOUNGE 13' 10" x 12' 7" (4.22m x 3.84m)

BREAKFAST KITCHEN 12' 4" x 8' 9" (3.76m x 2.67m)

GUEST CLOAKROOM 6' 1" x 3' 4" (1.86m x 1.04m)