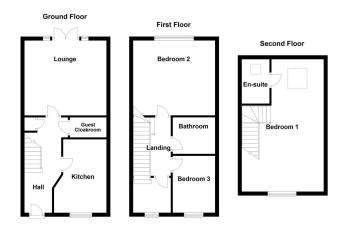

## **GROUND FLOOR**

Upon entering, you're met with an inviting and cosy ambience. The airy reception hallway grants access to a handy guest cloakroom, the staircase to the first-floor landing, and multiple storage options, ensuring practicality is at the heart of this home.

FAMILY LOUNGE 13' 10" x 12' 7" (4.22m x 3.84m)

BREAKFAST KITCHEN 12' 4" x 8' 9" (3.76m x 2.67m)

GUEST CLOAKROOM 6' 1" x 3' 4" (1.86m x 1.04m)

#### FIRST FLOOR

The first floor comprises two of the three bedrooms, each offering well-proportioned spaces suitable for flexible living arrangements. A most pleasant family bathroom on this floor features a tasteful three-piece suite with quality tiled surrounds.

BEDROOM TWO 13' 10" x 12' 7" (4.22m x 3.84m)

BEDROOM THREE 9' 6" x 7' 1" (2.92m x 2.17m)

BATHROOM 7' 1" x 6' 2" (2.17m x 1.89m)

## SECOND FLOOR

Ascending to the second floor, you will find the excellent main bedroom characterised by captivating vaulted ceilings. This spacious room allows for a host of bedroom furnishings and bespoke lighting fixtures. A range of 'Velux' and traditional windows invite natural light, creating a truly superb space. The bedroom is further enhanced by a sleek en suite bathroom, adding to the functionality and appeal of the home.

BEDROOM ONE 22' 2" x 13' 10" (6.78m x 4.23m)

EN SUITE 7' 6" x 4' 7" (2.31m x 1.41m)

OUTSIDE