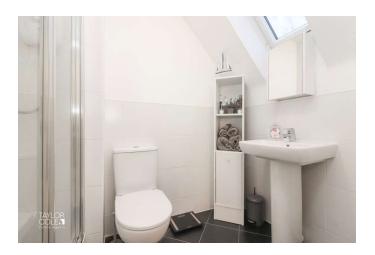

## SECOND FLOOR

Ascending to the second floor, you will find the excellent main bedroom characterised by captivating vaulted ceilings. This spacious room allows for a host of bedroom furnishings and bespoke lighting fixtures. A range of 'Velux' and traditional windows invite natural light, creating a truly superb space. The bedroom is further enhanced by a sleek en suite bathroom, adding to the functionality and appeal of the home.

BEDROOM ONE 22' 2" x 13' 10" (6.78m x 4.23m)

EN SUITE 7' 6" x 4' 7" (2.31m x 1.41m)

OUTSIDE