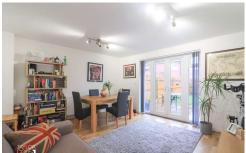

FAMILY LOUNGE 13' 10" x 12' 7" (4.22m x 3.84m)

BREAKFAST KITCHEN 12' 4" x 8' 9" (3.76m x 2.67m)

GUEST CLOAKROOM 6' 1" x 3' 4" (1.86m x 1.04m)