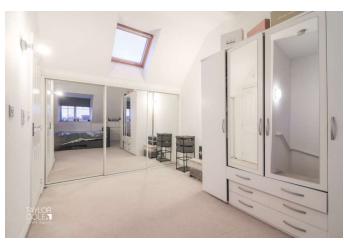

## SECOND FLOOR

Ascending to the second floor, you will find the excellent main bedroom characterised by captivating vaulted ceilings. This spacious room allows for a host of bedroom furnishings and bespoke lighting fixtures. A range of 'Velux' and traditional windows invite natural light, creating a truly superb space. The bedroom is further enhanced by a sleek en suite bathroom, adding to the functionality and appeal of the home.

BEDROOM ONE 22' 2" x 13' 10" (6.78m x 4.23m)

EN SUITE 7' 6" x 4' 7" (2.31m x 1.41m)

OUTSIDE