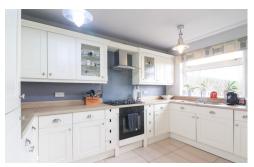

A secondary sitting room with a charming fireplace provides a cosy and flexible living space, while the separate dining room opposite is perfect for family meals or entertaining.

At the rear of the property, the open-plan breakfast kitchen is a showstopper. Featuring an impressive array of shakerstyle units, integrated modern appliances, and ample space for casual dining or social gatherings, this kitchen is as functional as it is stylish. A separate utility room and guest cloakroom add practicality to the space.