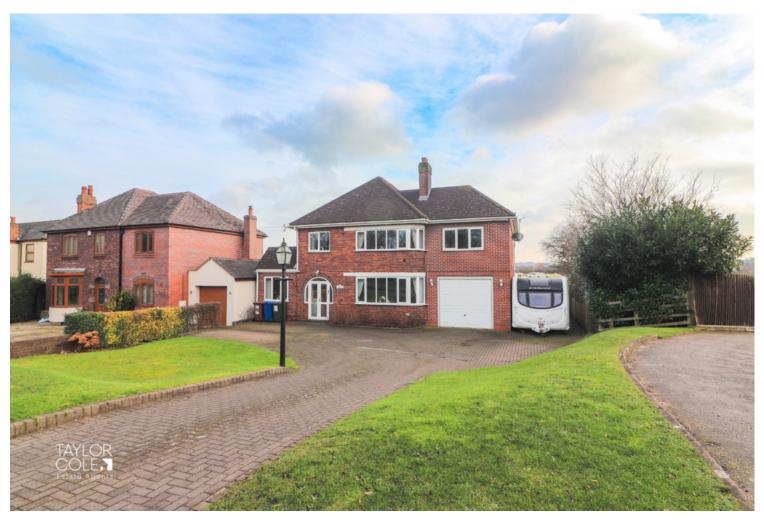

# THE FORE

The home boasts an attractive front aspect, featuring neatly kept lawns and a sweeping block-paved driveway offering generous off-road parking. This leads to the secure front entrance, setting a grand tone for the rest of the property.