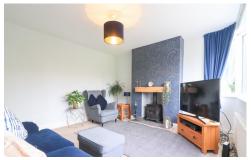

A secondary sitting room with a charming fireplace provides a cosy and flexible living space, while the separate dining room opposite is perfect for family meals or entertaining.

At the rear of the property, the open-plan breakfast kitchen is a showstopper. Featuring an impressive array of shakerstyle units, integrated modern appliances, and ample space for casual dining or social gatherings, this kitchen is as functional as it is stylish. A separate utility room and guest cloakroom add practicality to the space.