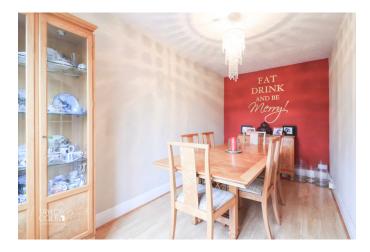

A secondary sitting room with a charming fireplace provides a cosy and flexible living space, while the separate dining room opposite is perfect for family meals or entertaining.

At the rear of the property, the open-plan breakfast kitchen is a showstopper. Featuring an impressive array of shakerstyle units, integrated modern appliances, and ample space for casual dining or social gatherings, this kitchen is as functional as it is stylish. A separate utility room and guest cloakroom add practicality to the space.

### **RECEPTION HALL**

FAMILY LOUNGE 19' 0" x 12' 0" (5.81m x 3.66m)

LIVING ROOM 13' 2" x 12' 0" (4.02m x 3.66m)

DINING ROOM 15' 2" x 7' 4" (4.63m x 2.25m)

BREAKFAST KITCHEN 16' 6" x 15' 8" (5.04m x 4.80m)