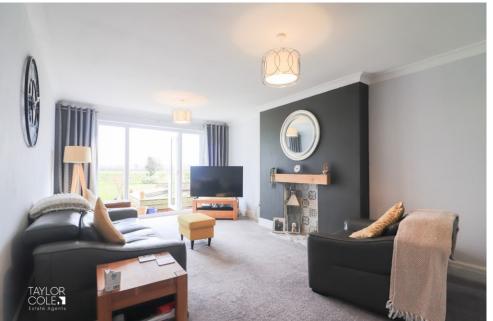

## GROUND FLOOR

Upon entering, you are greeted by a warm and inviting reception hallway that provides access to all principal ground-floor rooms and a staircase to the first-floor landing.

The ground floor offers three versatile reception rooms, including an exceptional family lounge at the rear. This bright and spacious room is the heart of the home, with French doors that open onto the rear garden and frame stunning countryside views.

A secondary sitting room with a charming fireplace provides a cosy and flexible living space, while the separate dining room opposite is perfect for family meals or entertaining.

At the rear of the property, the open-plan breakfast kitchen is a showstopper. Featuring an impressive array of shakerstyle units, integrated modern appliances, and ample space for casual dining or social gatherings, this kitchen is as functional as it is stylish. A separate utility room and guest cloakroom add practicality to the space.