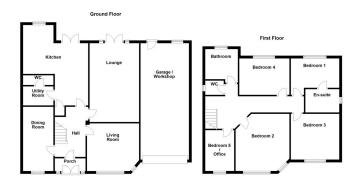

## GROUND FLOOR

Upon entering, you are greeted by a warm and inviting reception hallway that provides access to all principal ground-floor rooms and a staircase to the first-floor landing.

The ground floor offers three versatile reception rooms, including an exceptional family lounge at the rear. This bright and spacious room is the heart of the home, with French doors that open onto the rear garden and frame stunning countryside views.

A secondary sitting room with a charming fireplace provides a cosy and flexible living space, while the separate dining room opposite is perfect for family meals or entertaining.

At the rear of the property, the open-plan breakfast kitchen is a showstopper. Featuring an impressive array of shakerstyle units, integrated modern appliances, and ample space for casual dining or social gatherings, this kitchen is as functional as it is stylish. A separate utility room and guest cloakroom add practicality to the space.

### **RECEPTION HALL**

FAMILY LOUNGE 19' 0" x 12' 0" (5.81m x 3.66m)

LIVING ROOM 13' 2" x 12' 0" (4.02m x 3.66m)

DINING ROOM 15' 2" x 7' 4" (4.63m x 2.25m)

BREAKFAST KITCHEN 16' 6" x 15' 8" (5.04m x 4.80m)

UTILITY ROOM 7' 4" x 4' 7" (2.25m x 1.40m)

#### FIRST FLOOR

Upstairs, five magnificent bedrooms offer flexible accommodation options. The main bedroom is a private retreat, complete with a sleek en suite bathroom. The remaining bedrooms are generously proportioned, each offering comfortable spaces suitable for various uses. The family bathroom, with its three-piece suite, and an additional cloakroom with quality tiled surrounds complete the first-floor layout.

BEDROOM ONE 11' 10" x 8' 10" (3.62m x 2.70m)

EN SUITE 8' 2" x 5' 6" (2.50m x 1.70m)

BEDROOM TWO 13' 9" x 12' 11" (4.21m x 3.94m)

BEDROOM THREE 11' 8" x 9' 8" (3.58m x 2.96m)

BEDROOM FOUR 12' 1" x 8' 10" (3.70m x 2.70m)

BEDROOM FIVE 9' 10" x 7' 0" (3.02m x 2.14m)

#### **REAR GARDEN**

An integral garage and adjoining workshop provides excellent storage solutions or space for additional vehicles. These versatile areas further enhance the property's practicality and appeal.

## GARAGE/WORKSHOP 28' 1" x 11' 8" (8.58m x 3.58m)