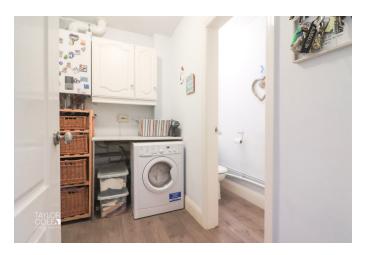

A secondary sitting room with a charming fireplace provides a cosy and flexible living space, while the separate dining room opposite is perfect for family meals or entertaining.

At the rear of the property, the open-plan breakfast kitchen is a showstopper. Featuring an impressive array of shakerstyle units, integrated modern appliances, and ample space for casual dining or social gatherings, this kitchen is as functional as it is stylish. A separate utility room and guest cloakroom add practicality to the space.

UTILITY ROOM 7' 4" x 4' 7" (2.25m x 1.40m)