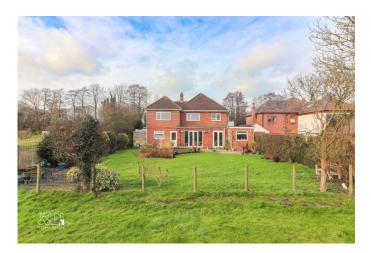

# Full Description

Nestled on the outskirts of Tamworth, this beautifully appointed detached family home occupies a superb plot surrounded by breathtaking countryside views. Thoughtfully extended and meticulously renovated by its current owners, the property seamlessly blends spacious living accommodation, traditional charm, and modern elegance to create a truly exceptional home.

# THE FORE

The home boasts an attractive front aspect, featuring neatly kept lawns and a sweeping block-paved driveway offering generous off-road parking. This leads to the secure front entrance, setting a grand tone for the rest of the property.

## GROUND FLOOR

Upon entering, you are greeted by a warm and inviting reception hallway that provides access to all principal ground-floor rooms and a staircase to the first-floor landing.

The ground floor offers three versatile reception rooms, including an exceptional family lounge at the rear. This bright and spacious room is the heart of the home, with French doors that open onto the rear garden and frame stunning countryside views.