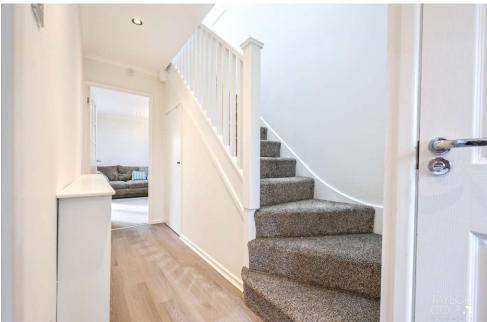

### THE FORE

The front of the property has a well maintained exterior, complemented by a concrete print driveway offering ample parking space. The elegant entrance leads into a bright and welcoming hallway, setting the tone for the rest of the home.

# **GROUND FLOOR**

Stepping inside, the ground floor offers a spacious and well-designed layout, featuring a generously sized living room bathed in natural light from large windows. The contemporary kitchen is fitted with high-quality appliances and stylish cabinetry, providing both functionality and aesthetic charm. Adjacent to the kitchen is a dining area that seamlessly connects to the rear garden through large glass doors, creating an effortless indoor-outdoor living experience. A convenient guest cloakroom and additional storage spaces complete the ground floor.