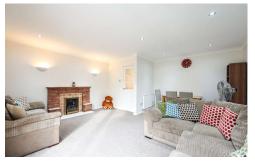

# **GROUND FLOOR**

Stepping inside, the ground floor offers a spacious and well-designed layout, featuring a generously sized living room bathed in natural light from large windows. The contemporary kitchen is fitted with high-quality appliances and stylish cabinetry, providing both functionality and aesthetic charm. Adjacent to the kitchen is a dining area that seamlessly connects to the rear garden through large glass doors, creating an effortless indoor-outdoor living experience. A convenient guest cloakroom and additional storage spaces complete the ground floor.

OPEN LOUNGE / DINING AREA 15' 7" x 15' 8" (4.75m x 4.78m)

KITCHEN 9' 2" x 10' 6" (2.79m x 3.2m)

GUEST CLOAKROOM 4' 4" x 2' 3" (1.32m x 0.69m)