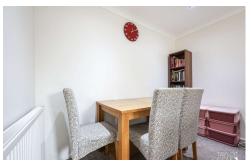

# **GROUND FLOOR**

Stepping inside, the ground floor offers a spacious and well-designed layout, featuring a generously sized living room bathed in natural light from large windows. The contemporary kitchen is fitted with high-quality appliances and stylish cabinetry, providing both functionality and aesthetic charm. Adjacent to the kitchen is a dining area that seamlessly connects to the rear garden through large glass doors, creating an effortless indoor-outdoor living experience. A convenient guest cloakroom and additional storage spaces complete the ground floor.

OPEN LOUNGE / DINING AREA 15' 7" x 15' 8" (4.75m x 4.78m)

KITCHEN 9' 2" x 10' 6" (2.79m x 3.2m)

GUEST CLOAKROOM 4' 4" x 2' 3" (1.32m x 0.69m)