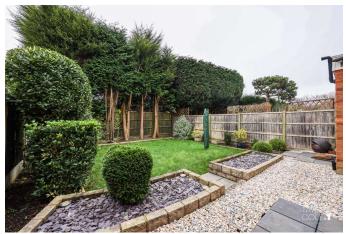

#### THE REAR

At the rear, the garden is a true highlight, offering a private and serene outdoor space. Beautifully landscaped, it features a combination of lush greenery, a well-maintained lawn, and a patio area perfect for al fresco dining and entertaining. Whether enjoying a quiet morning coffee or hosting summer gatherings, this outdoor space is a delightful extension of the home.