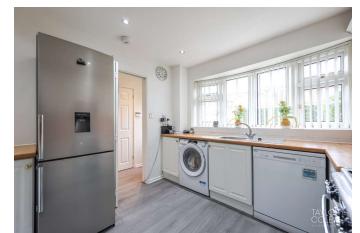

# **GROUND FLOOR**

Stepping inside, the ground floor offers a spacious and well-designed layout, featuring a generously sized living room bathed in natural light from large windows. The contemporary kitchen is fitted with high-quality appliances and stylish cabinetry, providing both functionality and aesthetic charm. Adjacent to the kitchen is a dining area that seamlessly connects to the rear garden through large glass doors, creating an effortless indoor-outdoor living experience. A convenient guest cloakroom and additional storage spaces complete the ground floor.