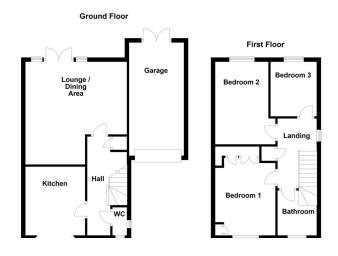

# **GROUND FLOOR**

Stepping inside, the ground floor offers a spacious and well-designed layout, featuring a generously sized living room bathed in natural light from large windows. The contemporary kitchen is fitted with high-quality appliances and stylish cabinetry, providing both functionality and aesthetic charm. Adjacent to the kitchen is a dining area that seamlessly connects to the rear garden through large glass doors, creating an effortless indoor-outdoor living experience. A convenient guest cloakroom and additional storage spaces complete the ground floor.

OPEN LOUNGE / DINING AREA 15' 7" x 15' 8" (4.75m x 4.78m)

KITCHEN 9' 2" x 10' 6" (2.79m x 3.2m)

GUEST CLOAKROOM 4' 4" x 2' 3" (1.32m x 0.69m)

#### FIRST FLOOR

Ascending to the first floor, the home continues to impress with its well-proportioned bedrooms, each offering a comfortable and tranquil retreat. The master bedroom is particularly spacious, boasting ample wardrobe space. The additional bedrooms are versatile and can be used as guest rooms, children's rooms, or a home office, all served by a sleek and stylish family bathroom.

BEDROOM ONE 11' 6" x 9' 3" (3.51m x 2.82m)

BEDROOM TWO 9' 3" x 12' 7" (2.82m x 3.84m)

BEDROOM THREE 7' 1" x 8' 4" (2.16m x 2.54m)