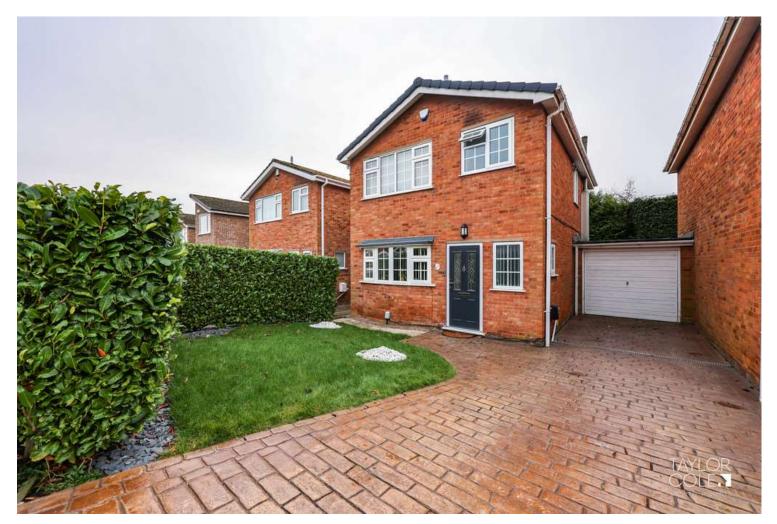

### THE FORE

The front of the property has a well maintained exterior, complemented by a concrete print driveway offering ample parking space. The elegant entrance leads into a bright and welcoming hallway, setting the tone for the rest of the home.

#### THE REAR

At the rear, the garden is a true highlight, offering a private and serene outdoor space. Beautifully landscaped, it features a combination of lush greenery, a well-maintained lawn, and a patio area perfect for al fresco dining and entertaining. Whether enjoying a quiet morning coffee or hosting summer gatherings, this outdoor space is a delightful extension of the home.