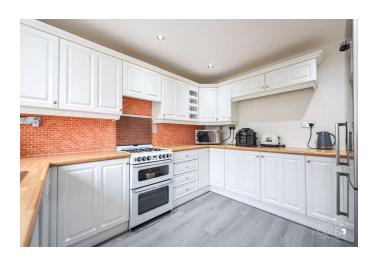

# **GROUND FLOOR**

Stepping inside, the ground floor offers a spacious and well-designed layout, featuring a generously sized living room bathed in natural light from large windows. The contemporary kitchen is fitted with high-quality appliances and stylish cabinetry, providing both functionality and aesthetic charm. Adjacent to the kitchen is a dining area that seamlessly connects to the rear garden through large glass doors, creating an effortless indoor-outdoor living experience. A convenient guest cloakroom and additional storage spaces complete the ground floor.

OPEN LOUNGE / DINING AREA 15' 7" x 15' 8" (4.75m x 4.78m)

KITCHEN 9' 2" x 10' 6" (2.79m x 3.2m)

GUEST CLOAKROOM 4' 4" x 2' 3" (1.32m x 0.69m)