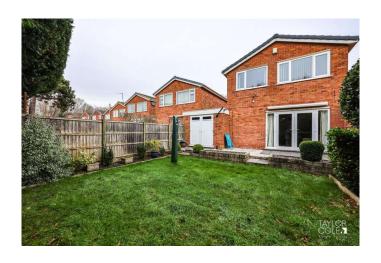

#### THE REAR

At the rear, the garden is a true highlight, offering a private and serene outdoor space. Beautifully landscaped, it features a combination of lush greenery, a well-maintained lawn, and a patio area perfect for al fresco dining and entertaining. Whether enjoying a quiet morning coffee or hosting summer gatherings, this outdoor space is a delightful extension of the home.