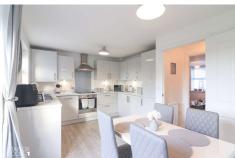

The living room transitions effortlessly into a remarkable kitchen-diner, complete with an elegant selection of coordinating wall and base units, built-in appliances, and a dining section with ample room for a freestanding table. French doors open onto the rear garden, blending indoor and outdoor living.

# OPEN PLAN KITCHEN/DINER 15' 0" x 10' 5" (4.59m x 3.19m)

GUEST CLOAKROOM 4' 8" x 3' 0" (1.43m x 0.92m)