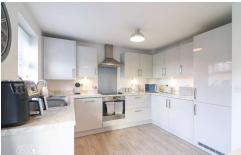

The living room transitions effortlessly into a remarkable kitchen-diner, complete with an elegant selection of coordinating wall and base units, built-in appliances, and a dining section with ample room for a freestanding table. French doors open onto the rear garden, blending indoor and outdoor living.

# OPEN PLAN KITCHEN/DINER 15' 0" x 10' 5" (4.59m x 3.19m)

GUEST CLOAKROOM 4' 8" x 3' 0" (1.43m x 0.92m)