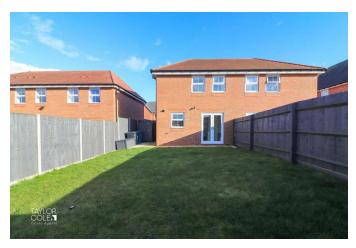

# REAR GARDEN

Outside, the beautifully maintained rear garden boasts a paved patio, ideal for outdoor dining and leisure. A lush lawn extends beyond, bordered by wooden fencing for enhanced privacy, while a side-access gate ensures added convenience.