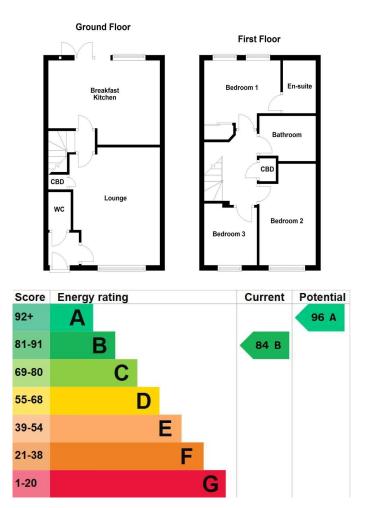

### **GROUND FLOOR**

Step inside to a welcoming hallway, which grants access to a stylish guest cloakroom and seamlessly leads into the expansive living room. This inviting space, benefiting from a front-facing view and ample floor area, is perfect for relaxation and entertaining, comfortably accommodating freestanding furnishings.

The living room transitions effortlessly into a remarkable kitchen-diner, complete with an elegant selection of coordinating wall and base units, built-in appliances, and a dining section with ample room for a freestanding table. French doors open onto the rear garden, blending indoor and outdoor living.

### FIRST FLOOR

Upstairs, the landing provides access to a loft hatch and three well-proportioned bedrooms, each offering versatility to accommodate diverse needs.

The primary bedroom features a sleek en-suite shower room for added luxury, while the two additional bedrooms offer adaptable living arrangements. A chic family bathroom, equipped with a coordinated three-piece suite, completes this floor, offering a tranquil space to unwind.

BEDROOM ONE 10' 2" x 9' 0" (3.12m x 2.76m)

EN SUITE 6' 5" x 4' 1" (1.98m x 1.25m)

BEDROOM TWO 9' 10" x 7' 7" (3.02m x 2.33m)

BEDROOM THREE 7' 1" x 6' 9" (2.18m x 2.06m)

BATHROOM 6' 7" x 5' 6" (2.03m x 1.68m)