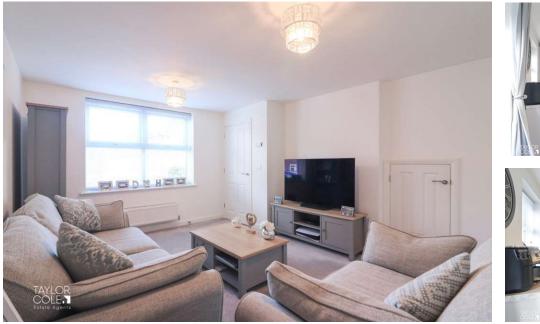

### **GROUND FLOOR**

Step inside to a welcoming hallway, which grants access to a stylish guest cloakroom and seamlessly leads into the expansive living room. This inviting space, benefiting from a front-facing view and ample floor area, is perfect for relaxation and entertaining, comfortably accommodating freestanding furnishings.

# ENTRANCE HALL

FAMILY LOUNGE 14' 7" x 11' 9" (4.46m x 3.60m)