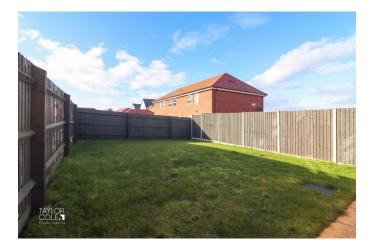

# REAR GARDEN

Outside, the beautifully maintained rear garden boasts a paved patio, ideal for outdoor dining and leisure. A lush lawn extends beyond, bordered by wooden fencing for enhanced privacy, while a side-access gate ensures added convenience.