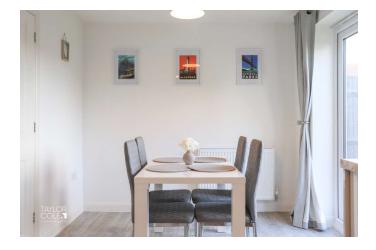

The living room transitions effortlessly into a remarkable kitchen-diner, complete with an elegant selection of coordinating wall and base units, built-in appliances, and a dining section with ample room for a freestanding table. French doors open onto the rear garden, blending indoor and outdoor living.

# OPEN PLAN KITCHEN/DINER 15' 0" x 10' 5" (4.59m x 3.19m)

GUEST CLOAKROOM 4' 8" x 3' 0" (1.43m x 0.92m)