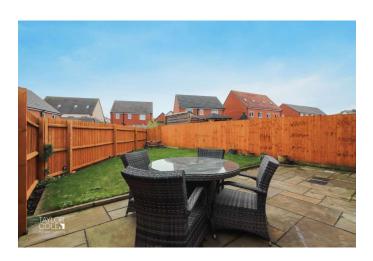

#### **REAR GARDEN**

The rear garden is a private oasis, combining a neatly manicured lawn, bark-chipped borders, and a slab-paved patio, perfect for alfresco dining or entertaining. Fully enclosed by secure timber fencing, this outdoor space is both family- and pet-friendly.