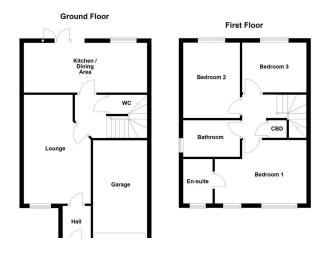

#### **GROUND FLOOR**

As you enter, a welcoming reception porch sets the tone, leading into a charming family lounge. This bright and airy space provides a cosy yet spacious environment, ideal for relaxation and accommodating an array of furnishings.

Beyond the lounge, an inner hallway adds practicality with stairs leading to the first floor and a convenient guest cloakroom, making it perfect for modern family living.

To the rear, a standout feature of the home is the open-plan kitchen/diner. Thoughtfully designed, this space boasts a range of stylish units, ample working surfaces, and integrated modern appliances. The dining area comfortably accommodates family gatherings, with French doors opening onto the rear garden, seamlessly blending indoor and outdoor living.

ENTRANCE HALL 5' 10" x 3' 4" (1.79m x 1.02m)

FAMILY LOUNGE 16' 0" x 10' 1" (4.90m x 3.09m)

## OPEN PLAN KITCHEN/DINER 18' 9" x 7' 7" (5.72m x 2.33m)

# GUEST CLOAKROOM 4' 6" x 2' 11" (1.39m x 0.89m)

#### FIRST FLOOR

Upstairs, the home continues to impress with three generously proportioned double bedrooms. The main bedroom is a true retreat, featuring a sleek en suite bathroom for added luxury. A well-appointed family bathroom completes this level, offering a contemporary three-piece suite with tasteful tiling.

#### BEDROOM ONE 13' 8" x 9' 7" (4.18m x 2.94m)

# EN SUITE 6' 10" x 4' 7" (2.10m x 1.42m)

# BEDROOM TWO 11' 2" x 8' 8" (3.41m x 2.66m)

## BEDROOM THREE 9' 8" x 7' 10" (2.96m x 2.40m)

# FAMILY BATHROOM 8' 7" x 5' 6" (2.64m x 1.70m)

#### **INTEGRAL GARAGE**