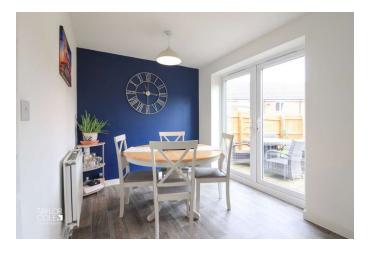

Beyond the lounge, an inner hallway adds practicality with stairs leading to the first floor and a convenient guest cloakroom, making it perfect for modern family living.

To the rear, a standout feature of the home is the open-plan kitchen/diner. Thoughtfully designed, this space boasts a range of stylish units, ample working surfaces, and integrated modern appliances. The dining area comfortably accommodates family gatherings, with French doors opening onto the rear garden, seamlessly blending indoor and outdoor living.

## OPEN PLAN KITCHEN/DINER 18' 9" x 7' 7" (5.72m x 2.33m)