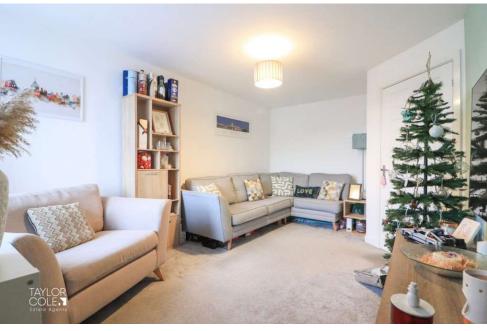

#### **GROUND FLOOR**

As you enter, a welcoming reception porch sets the tone, leading into a charming family lounge. This bright and airy space provides a cosy yet spacious environment, ideal for relaxation and accommodating an array of furnishings.

ENTRANCE HALL 5' 10" x 3' 4" (1.79m x 1.02m)

FAMILY LOUNGE 16' 0" x 10' 1" (4.90m x 3.09m)