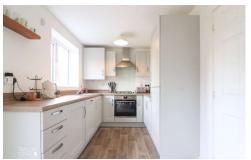

Beyond the lounge, an inner hallway adds practicality with stairs leading to the first floor and a convenient guest cloakroom, making it perfect for modern family living.

To the rear, a standout feature of the home is the open-plan kitchen/diner. Thoughtfully designed, this space boasts a range of stylish units, ample working surfaces, and integrated modern appliances. The dining area comfortably accommodates family gatherings, with French doors opening onto the rear garden, seamlessly blending indoor and outdoor living.

## OPEN PLAN KITCHEN/DINER 18' 9" x 7' 7" (5.72m x 2.33m)