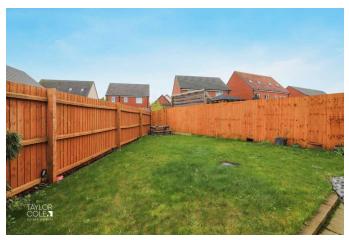

#### **REAR GARDEN**

The rear garden is a private oasis, combining a neatly manicured lawn, bark-chipped borders, and a slab-paved patio, perfect for alfresco dining or entertaining. Fully enclosed by secure timber fencing, this outdoor space is both family- and pet-friendly.