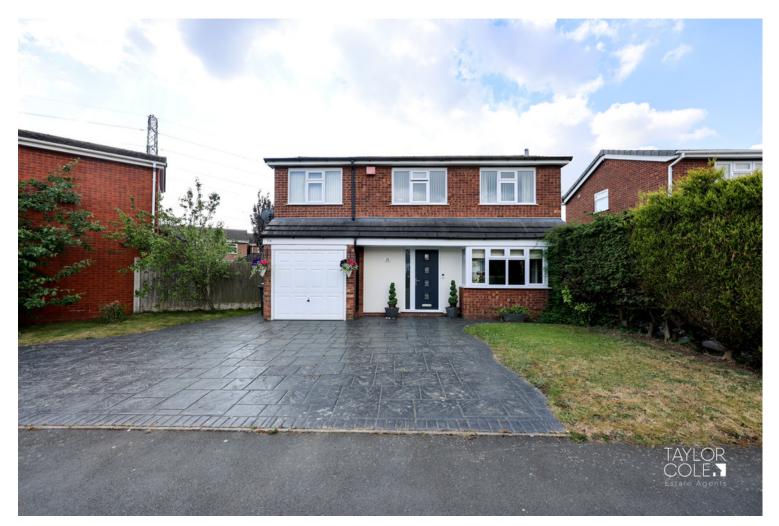

## THE FORE

The property is approached via a wide concrete print driveway providing ample off-road parking. An up-and-over garage door is accessible directly from the drive, while a side entrance gate adds convenient access to the rear garden. The welcoming front entrance door completes the frontage, offering immediate curb appeal and practicality.