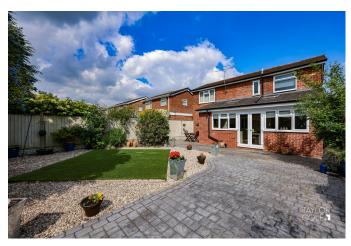

#### THE GARDEN

The rear garden is a true highlight of the home, enjoying sunshine throughout the day and thoughtfully designed for outdoor living. Multiple patio areas provide generous space for seating, entertaining, and alfresco dining. A section of artificial lawn ensures low maintenance while mature trees offer privacy and greenery. A charming summer house sits peacefully at the end of the garden, perfect for relaxing or additional outdoor use.