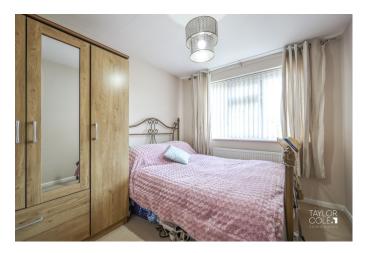

#### FIRST FLOOR

The first floor boasts four well-proportioned bedrooms. The master bedroom is enhanced by a cleverly concealed ensuite, featuring a shower, hand wash basin, and WC, situated next to built-in wardrobes for added convenience. A beautifully appointed family bathroom completes the upstairs accommodation, offering a matching three-piece suite with shower over the bath and a window overlooking the rear garden.

FIRST BEDROOM 11' 56" x 8' 04" (4.78m x 2.54m)

FIRST BEDROOM EN-SUITE 9' 05" x 3' 1" (2.87m x 0.94m)

SECOND BEDROOM 9' 82" x 8' 62" (4.83m x 4.01m)

FOURTH BEDROOM 7' 72" x 7' 51" (3.96m x 3.43m)

THIRD BEDROOM 7' 67" x 11' 98" (3.84m x 5.84m)