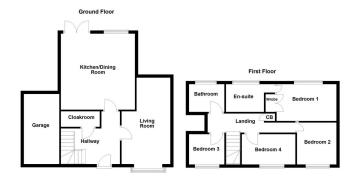

## **GROUND FLOOR**

Upon entering, you are greeted by a bright and spacious entrance hall with stairs rising to the first-floor landing. A guest cloakroom is conveniently located off the hallway. The ground floor offers two principal living spaces: a cosy dualaspect living room with windows to both the front and rear, and an exceptional open-plan kitchen, dining, and family area. This impressive space is fitted with a stylish range of newly installed wall and base units, integrated white goods, and ample room for both freestanding family and dining furniture – ideal for modern family life and entertaining.

#### FIRST FLOOR

The first floor boasts four well-proportioned bedrooms. The master bedroom is enhanced by a cleverly concealed ensuite, featuring a shower, hand wash basin, and WC, situated next to built-in wardrobes for added convenience. A beautifully appointed family bathroom completes the upstairs accommodation, offering a matching three-piece suite with shower over the bath and a window overlooking the rear garden.