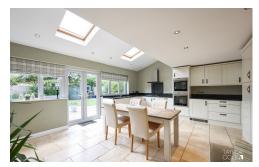

## **GROUND FLOOR**

Upon entering, you are greeted by a bright and spacious entrance hall with stairs rising to the first-floor landing. A guest cloakroom is conveniently located off the hallway. The ground floor offers two principal living spaces: a cosy dualaspect living room with windows to both the front and rear, and an exceptional open-plan kitchen, dining, and family area. This impressive space is fitted with a stylish range of newly installed wall and base units, integrated white goods, and ample room for both freestanding family and dining furniture – ideal for modern family life and entertaining.

LIVING ROOM 20' 22" x 11' 19" (6.65m x 3.84m)

**OPEN KITCHEN/DINING/FAMILY AREA** 

**KITCHEN/DINING** 

11' 51" x 13' 25" (4.65m x 4.6m)

FAMILY ROOM 15' 27" x 7' 81" (5.26m x 4.19m)

GUEST CLOAKROOM 5' 36" x 2' 45" (2.44m x 1.75m)