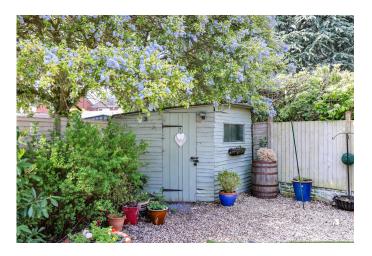

#### THE GARDEN

The rear garden is a true highlight of the home, enjoying sunshine throughout the day and thoughtfully designed for outdoor living. Multiple patio areas provide generous space for seating, entertaining, and alfresco dining. A section of artificial lawn ensures low maintenance while mature trees offer privacy and greenery. A charming summer house sits peacefully at the end of the garden, perfect for relaxing or additional outdoor use.