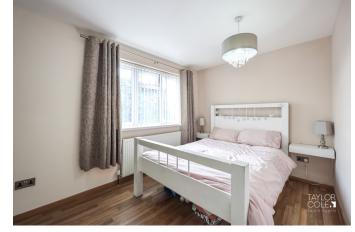

#### FIRST FLOOR

The first floor boasts four well-proportioned bedrooms. The master bedroom is enhanced by a cleverly concealed ensuite, featuring a shower, hand wash basin, and WC, situated next to built-in wardrobes for added convenience. A beautifully appointed family bathroom completes the upstairs accommodation, offering a matching three-piece suite with shower over the bath and a window overlooking the rear garden.

FIRST BEDROOM 11' 56" x 8' 04" (4.78m x 2.54m)

FIRST BEDROOM EN-SUITE 9' 05" x 3' 1" (2.87m x 0.94m)

SECOND BEDROOM 9' 82" x 8' 62" (4.83m x 4.01m)

FOURTH BEDROOM 7' 72" x 7' 51" (3.96m x 3.43m)

THIRD BEDROOM 7' 67" x 11' 98" (3.84m x 5.84m)