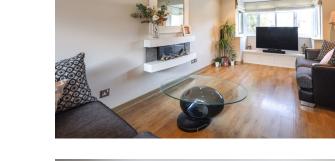

## **GROUND FLOOR**

Upon entering, you are greeted by a bright and spacious entrance hall with stairs rising to the first-floor landing. A guest cloakroom is conveniently located off the hallway. The ground floor offers two principal living spaces: a cosy dualaspect living room with windows to both the front and rear, and an exceptional open-plan kitchen, dining, and family area. This impressive space is fitted with a stylish range of newly installed wall and base units, integrated white goods, and ample room for both freestanding family and dining furniture – ideal for modern family life and entertaining.

LIVING ROOM 20' 22" x 11' 19" (6.65m x 3.84m)

**OPEN KITCHEN/DINING/FAMILY AREA** 

**KITCHEN/DINING** 

11' 51" x 13' 25" (4.65m x 4.6m)

FAMILY ROOM 15' 27" x 7' 81" (5.26m x 4.19m)

GUEST CLOAKROOM 5' 36" x 2' 45" (2.44m x 1.75m)