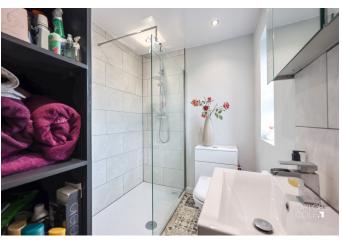

#### FIRST FLOOR

The first floor boasts four well-proportioned bedrooms. The master bedroom is enhanced by a cleverly concealed ensuite, featuring a shower, hand wash basin, and WC, situated next to built-in wardrobes for added convenience. A beautifully appointed family bathroom completes the upstairs accommodation, offering a matching three-piece suite with shower over the bath and a window overlooking the rear garden.

BATHROOM 5' 92" x 7' 71" (3.86m x 3.94m)