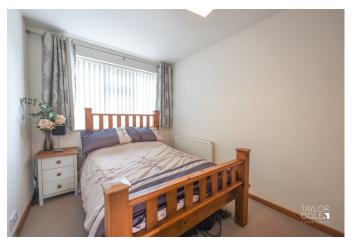

#### FIRST FLOOR

The first floor boasts four well-proportioned bedrooms. The master bedroom is enhanced by a cleverly concealed ensuite, featuring a shower, hand wash basin, and WC, situated next to built-in wardrobes for added convenience. A beautifully appointed family bathroom completes the upstairs accommodation, offering a matching three-piece suite with shower over the bath and a window overlooking the rear garden.

FIRST BEDROOM 11' 56" x 8' 04" (4.78m x 2.54m)

FIRST BEDROOM EN-SUITE 9' 05" x 3' 1" (2.87m x 0.94m)

SECOND BEDROOM 9' 82" x 8' 62" (4.83m x 4.01m)

FOURTH BEDROOM 7' 72" x 7' 51" (3.96m x 3.43m)

THIRD BEDROOM 7' 67" x 11' 98" (3.84m x 5.84m)