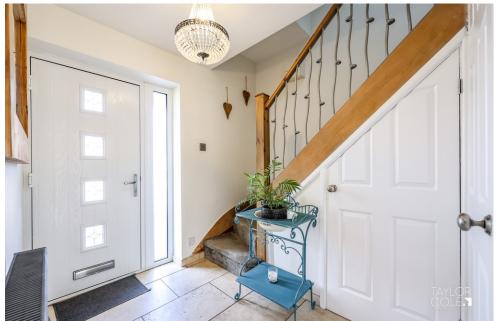

## **GROUND FLOOR**

Upon entering, you are greeted by a bright and spacious entrance hall with stairs rising to the first-floor landing. A guest cloakroom is conveniently located off the hallway. The ground floor offers two principal living spaces: a cosy dualaspect living room with windows to both the front and rear, and an exceptional open-plan kitchen, dining, and family area. This impressive space is fitted with a stylish range of newly installed wall and base units, integrated white goods, and ample room for both freestanding family and dining furniture – ideal for modern family life and entertaining.