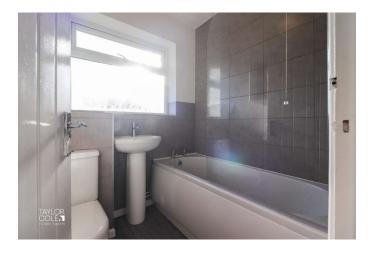

#### FIRST FLOOR

Ascending to the first floor the property features three ample bedrooms with the main bedroom being a comfortable double room with fitted storage courtesy of a full height storage cupboard, a generous second bedroom awaits at the rear of the property with a good sized third bedroom offering versatility for a range of functions. The bathroom is a sleek three piece suite of matching white components with panelled bathtub, close coupled WC and pedestal hand wash basin.

BEDROOM ONE 8' 9" x 11' 0" (2.67m x 3.35m)

BEDROOM TWO 8' 7" x 8' 9" (2.62m x 2.67m)

BEDROOM THREE 6' 0" x 8' 2" (1.83m x 2.49m)

BATHROOM 5' 11" x 5' 8" (1.8m x 1.73m)