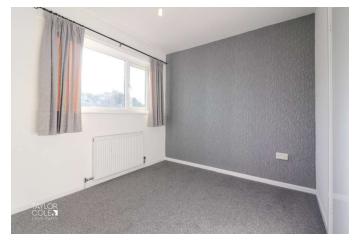

#### FIRST FLOOR

Ascending to the first floor the property features three ample bedrooms with the main bedroom being a comfortable double room with fitted storage courtesy of a full height storage cupboard, a generous second bedroom awaits at the rear of the property with a good sized third bedroom offering versatility for a range of functions. The bathroom is a sleek three piece suite of matching white components with panelled bathtub, close coupled WC and pedestal hand wash basin.

BEDROOM ONE 8' 9" x 11' 0" (2.67m x 3.35m)

BEDROOM TWO 8' 7" x 8' 9" (2.62m x 2.67m)

BEDROOM THREE 6' 0" x 8' 2" (1.83m x 2.49m)

BATHROOM 5' 11" x 5' 8" (1.8m x 1.73m)