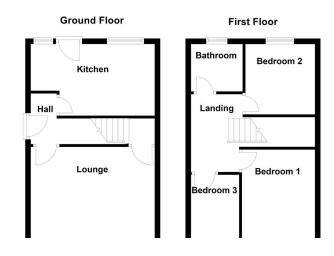

Entering the home you are met with an attractive lounge positioned at the front of the property with a double glazed window overlooking the fore in addition to an abundance of space for a range of lounge furnishings and door enclosing stairs that lead off to the first floor landing, positioned at the back of the home is a well-proportioned kitchen space with a range of matching cupboard units and roll top working surfaces with door providing access to the rear garden.

LOUNGE 11' 0" x 14' 11" (3.35m x 4.55m)

KITCHEN 14' 11" x 8' 7" (4.55m x 2.62m)

#### FIRST FLOOR

Ascending to the first floor the property features three ample bedrooms with the main bedroom being a comfortable double room with fitted storage courtesy of a full height storage cupboard, a generous second bedroom awaits at the rear of the property with a good sized third bedroom offering versatility for a range of functions. The bathroom is a sleek three piece suite of matching white components with panelled bathtub, close coupled WC and pedestal hand wash basin.

BEDROOM ONE 8' 9" x 11' 0" (2.67m x 3.35m)

BEDROOM TWO 8' 7" x 8' 9" (2.62m x 2.67m)

BEDROOM THREE 6' 0" x 8' 2" (1.83m x 2.49m)

BATHROOM 5' 11" x 5' 8" (1.8m x 1.73m)