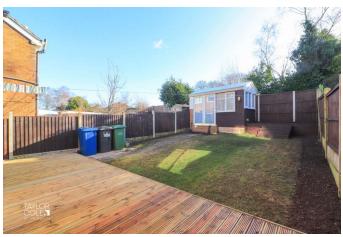

#### OUTSIDE

The tidy rear garden offers a quiet and serene space with verdant lawns and slab paved patios to host an array of garden furniture, having a convenient summerhouse for further reception or functional storage space with timber fencing enclosing the boundaries and having a side gate with access to the tandem driveway.