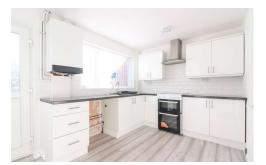

Entering the home you are met with an attractive lounge positioned at the front of the property with a double glazed window overlooking the fore in addition to an abundance of space for a range of lounge furnishings and door enclosing stairs that lead off to the first floor landing, positioned at the back of the home is a well-proportioned kitchen space with a range of matching cupboard units and roll top working surfaces with door providing access to the rear garden.

LOUNGE 11' 0" x 14' 11" (3.35m x 4.55m)

KITCHEN 14' 11" x 8' 7" (4.55m x 2.62m)