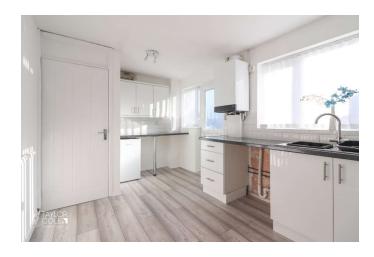

Entering the home you are met with an attractive lounge positioned at the front of the property with a double glazed window overlooking the fore in addition to an abundance of space for a range of lounge furnishings and door enclosing stairs that lead off to the first floor landing, positioned at the back of the home is a well-proportioned kitchen space with a range of matching cupboard units and roll top working surfaces with door providing access to the rear garden.

LOUNGE 11' 0" x 14' 11" (3.35m x 4.55m)

KITCHEN 14' 11" x 8' 7" (4.55m x 2.62m)