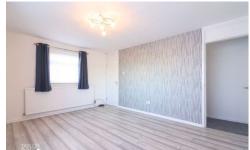

#### FIRST FLOOR

Ascending to the first floor the property features three ample bedrooms with the main bedroom being a comfortable double room with fitted storage courtesy of a full height storage cupboard, a generous second bedroom awaits at the rear of the property with a good sized third bedroom offering versatility for a range of functions. The bathroom is a sleek three piece suite of matching white components with panelled bathtub, close coupled WC and pedestal hand wash basin.

BEDROOM ONE 8' 9" x 11' 0" (2.67m x 3.35m)

BEDROOM TWO 8' 7" x 8' 9" (2.62m x 2.67m)

BEDROOM THREE 6' 0" x 8' 2" (1.83m x 2.49m)

BATHROOM 5' 11" x 5' 8" (1.8m x 1.73m)