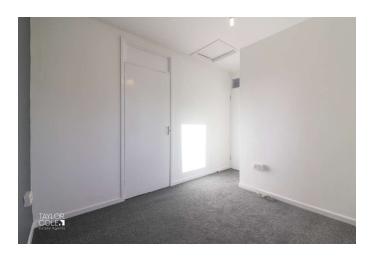

#### FIRST FLOOR

Ascending to the first floor the property features three ample bedrooms with the main bedroom being a comfortable double room with fitted storage courtesy of a full height storage cupboard, a generous second bedroom awaits at the rear of the property with a good sized third bedroom offering versatility for a range of functions. The bathroom is a sleek three piece suite of matching white components with panelled bathtub, close coupled WC and pedestal hand wash basin.

BEDROOM ONE 8' 9" x 11' 0" (2.67m x 3.35m)

BEDROOM TWO 8' 7" x 8' 9" (2.62m x 2.67m)

BEDROOM THREE 6' 0" x 8' 2" (1.83m x 2.49m)

BATHROOM 5' 11" x 5' 8" (1.8m x 1.73m)