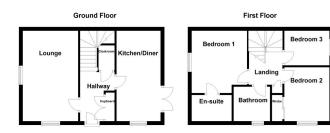

This through hallway has a staircase leading off to the first floor landing, ceiling light point, radiator, built-in double cupboard, doors to:

#### **GUEST CLOAKROOM**

Comprising of a white suite of close coupled WC and pedestal wash hand basin with tiled splashback, ceiling light point, radiator.

LIVING ROOM 15' 5" x 10' 7" (4.72m x 3.23m)

This spacious and well presented room has UPVC double glazed windows to the front and side, two ceiling light points, radiator.

#### **DINING KITCHEN**

15' 5" x 8' 9" (4.72m x 2.68m)

Having UPVC double glazed French doors leading out onto the garden patio, and fitted with a range of matching base units and drawers with roll top working surfaces over and matching up-stands, inset single drainer stainless steel sink unit with hot and cold mixer tap located below a UPVC double glazed window which overlooks the rear garden, built-in 'Zanussi' stainless steel oven with matching four ring hob, splashback and extractor hood, recess and plumbing for automatic washing machine, space and point for full height fridge/freezer, additional range of matching wall mounted cupboards to incorporate the 'Ideal Logic' central heating boiler, two ceiling light points, radiator, further UPVC double glazed window to the front.

#### FIRST FLOOR LANDING

With access to loft, ceiling light point, built-in cupboard, doors to:

#### **BEDROOM ONE**

10' 7" x 10' 9" (3.23m x 3.30m)

This double bedroom has a fitted double wardrobe, UPVC double glazed window to the side, ceiling light point, radiator, door to:

#### **EN-SUITE**

7' 8" x 4' 7" (2.35m x 1.41m)

Comprising of a white suite of fully tiled shower cubicle with 'Mira' shower fitment, close coupled WC and pedestal wash hand basin with tiled splashback, electric shaver point, ceiling light point, extractor fan, radiator, obscure UPVC double glazed window to the front.

#### **BEDROOM TWO**

9' 8" x 8' 9" (2.95m x 2.67m)

Having fitted double wardrobe, UPVC double glazed window to the front, ceiling light point, radiator.

#### **BEDROOM THREE**

8' 8" x 6' 5" (2.66m x 1.97m)

Bedroom three has a UPVC double glazed window, ceiling light point, radiator.

#### **FAMILY BATHROOM**

#### 5' 6" x 6' 11" (1.70m x 2.11m)

Comprising of a white suite of panelled bath, close coupled WC and pedestal wash hand basin, complemented by wall tiling and having a ceiling light point, extractor fan, radiator, UPVC double glazed window to the front.