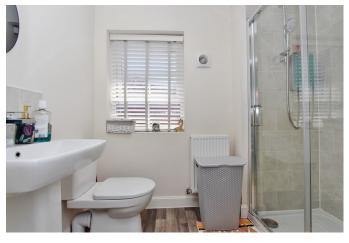

#### **EN-SUITE**

7' 8" x 4' 7" (2.35m x 1.41m)

Comprising of a white suite of fully tiled shower cubicle with 'Mira' shower fitment, close coupled WC and pedestal wash hand basin with tiled splashback, electric shaver point, ceiling light point, extractor fan, radiator, obscure UPVC double glazed window to the front.