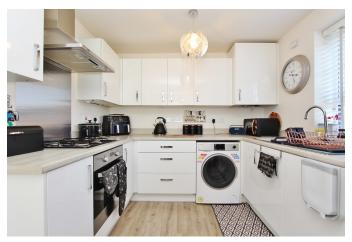

#### **DINING KITCHEN**

15' 5" x 8' 9" (4.72m x 2.68m)

Having UPVC double glazed French doors leading out onto the garden patio, and fitted with a range of matching base units and drawers with roll top working surfaces over and matching up-stands, inset single drainer stainless steel sink unit with hot and cold mixer tap located below a UPVC double glazed window which overlooks the rear garden, built-in 'Zanussi' stainless steel oven with matching four ring hob, splashback and extractor hood, recess and plumbing for automatic washing machine, space and point for full height fridge/freezer, additional range of matching wall mounted cupboards to incorporate the 'Ideal Logic' central heating boiler, two ceiling light points, radiator, further UPVC double glazed window to the front.