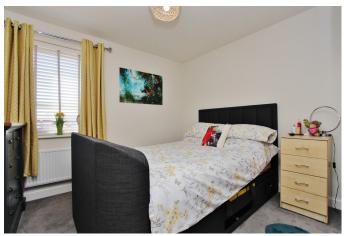

#### **BEDROOM TWO**

9' 8" x 8' 9" (2.95m x 2.67m)

Having fitted double wardrobe, UPVC double glazed window to the front, ceiling light point, radiator.

#### **BEDROOM THREE**

8' 8" x 6' 5" (2.66m x 1.97m)

Bedroom three has a UPVC double glazed window, ceiling light point, radiator.