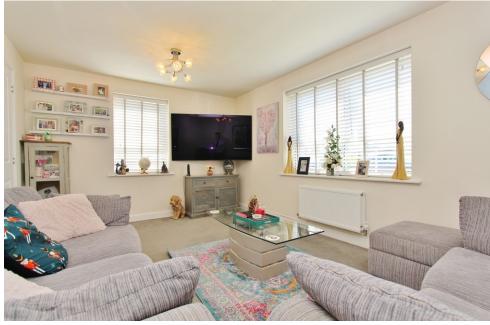

#### **GUEST CLOAKROOM**

Comprising of a white suite of close coupled WC and pedestal wash hand basin with tiled splashback, ceiling light point, radiator.

LIVING ROOM 15' 5" x 10' 7" (4.72m x 3.23m)

This spacious and well presented room has UPVC double glazed windows to the front and side, two ceiling light points, radiator.