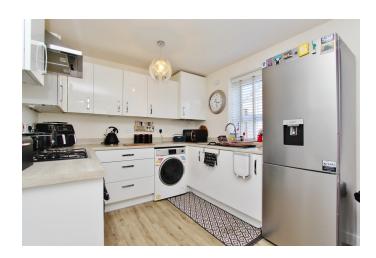

#### **DINING KITCHEN**

15' 5" x 8' 9" (4.72m x 2.68m)

Having UPVC double glazed French doors leading out onto the garden patio, and fitted with a range of matching base units and drawers with roll top working surfaces over and matching up-stands, inset single drainer stainless steel sink unit with hot and cold mixer tap located below a UPVC double glazed window which overlooks the rear garden, built-in 'Zanussi' stainless steel oven with matching four ring hob, splashback and extractor hood, recess and plumbing for automatic washing machine, space and point for full height fridge/freezer, additional range of matching wall mounted cupboards to incorporate the 'Ideal Logic' central heating boiler, two ceiling light points, radiator, further UPVC double glazed window to the front.