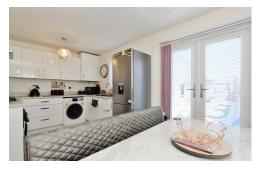

#### **DINING KITCHEN**

15' 5" x 8' 9" (4.72m x 2.68m)

Having UPVC double glazed French doors leading out onto the garden patio, and fitted with a range of matching base units and drawers with roll top working surfaces over and matching up-stands, inset single drainer stainless steel sink unit with hot and cold mixer tap located below a UPVC double glazed window which overlooks the rear garden, built-in 'Zanussi' stainless steel oven with matching four ring hob, splashback and extractor hood, recess and plumbing for automatic washing machine, space and point for full height fridge/freezer, additional range of matching wall mounted cupboards to incorporate the 'Ideal Logic' central heating boiler, two ceiling light points, radiator, further UPVC double glazed window to the front.