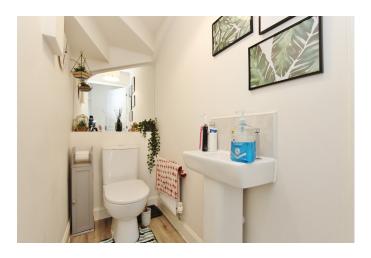

#### **GUEST CLOAKROOM**

Comprising of a white suite of close coupled WC and pedestal wash hand basin with tiled splashback, ceiling light point, radiator.

LIVING ROOM 15' 5" x 10' 7" (4.72m x 3.23m)

This spacious and well presented room has UPVC double glazed windows to the front and side, two ceiling light points, radiator.