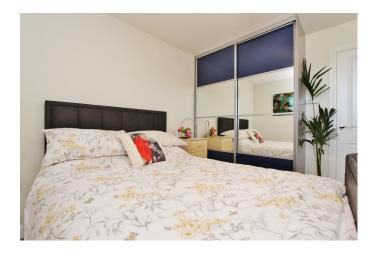

#### **BEDROOM ONE**

10' 7" x 10' 9" (3.23m x 3.30m)

This double bedroom has a fitted double wardrobe, UPVC double glazed window to the side, ceiling light point, radiator, door to: