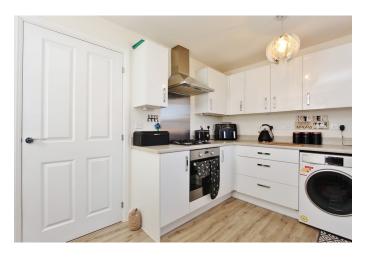

#### **DINING KITCHEN**

15' 5" x 8' 9" (4.72m x 2.68m)

Having UPVC double glazed French doors leading out onto the garden patio, and fitted with a range of matching base units and drawers with roll top working surfaces over and matching up-stands, inset single drainer stainless steel sink unit with hot and cold mixer tap located below a UPVC double glazed window which overlooks the rear garden, built-in 'Zanussi' stainless steel oven with matching four ring hob, splashback and extractor hood, recess and plumbing for automatic washing machine, space and point for full height fridge/freezer, additional range of matching wall mounted cupboards to incorporate the 'Ideal Logic' central heating boiler, two ceiling light points, radiator, further UPVC double glazed window to the front.