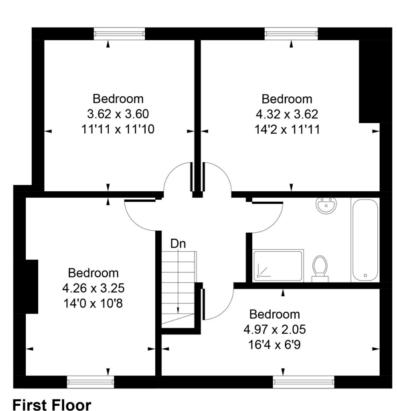

On the first floor there is three very large double bedrooms, one smaller double bedroom, access to the vast loft space and a lovely re-fitted four piece family bathroom suite situated off the landing. To the rear the property enjoys a nice landscaped private low maintenance rear garden.

## Approximate Gross Internal Area 136.62 sq m / 1471 sq ft

Whilst every attempt has been made to ensure the accuracy of the floor plan contained here, measurements of doors, windows, rooms and any other items are approximate and no responsibility is taken for any error, omission, or mis-statement. This plan is for illustrative purposes only and should be used as such by any prospective purchase.