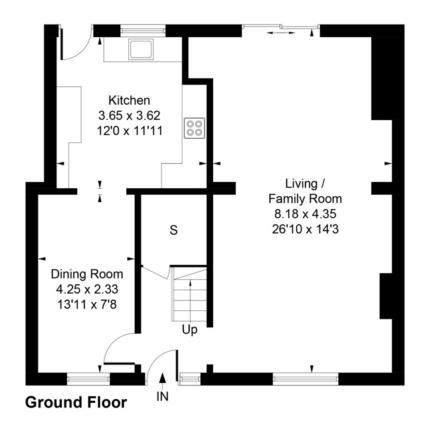

An impressive and deceptively large four double bedroom terraced family home, which has been double extended to the rear to provide fantastic accommodation throughout.

Benefits include: a large driveway to the front allowing parking for several cars, upon entry through the front door to the right hand side is a large extended through lounge, on the other side of the property on the ground floor is the dining area which leads into the modern kitchen extension at the rear with space for the usual appliances.

## Approximate Gross Internal Area 136.62 sq m / 1471 sq ft

Whilst every attempt has been made to ensure the accuracy of the floor plan contained here, measurements of doors, windows, rooms and any other items are approximate and no responsibility is taken for any error, omission, or mis-statement. This plan is for illustrative purposes only and should be used as such by any prospective purchase.