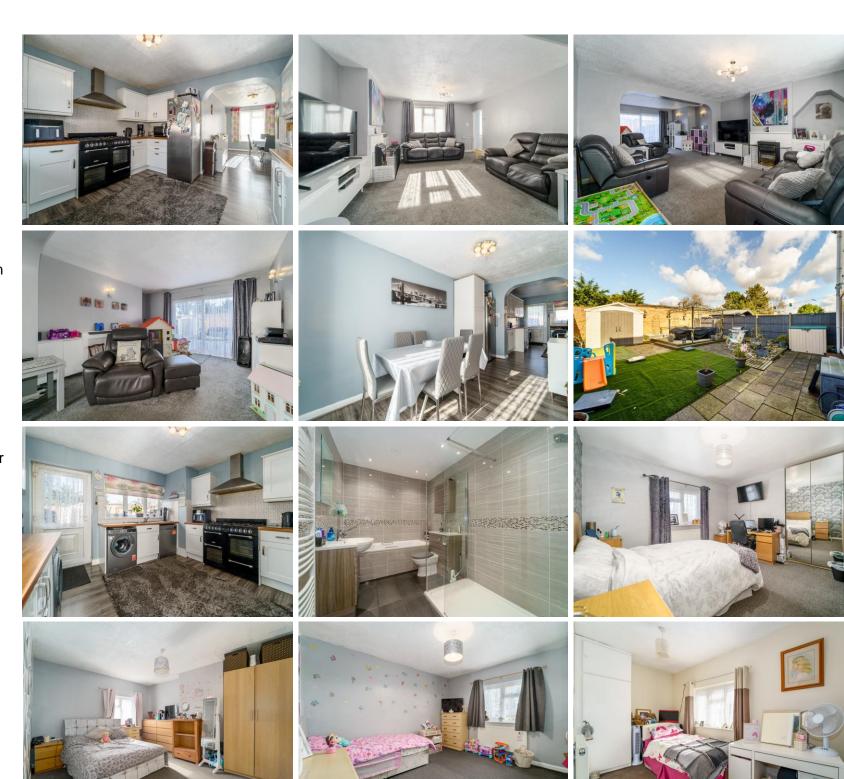

An impressive and deceptively large four double bedroom terraced family home, which has been double extended to the rear to provide fantastic accommodation throughout.

Benefits include: a large driveway to the front allowing parking for several cars, upon entry through the front door to the right hand side is a large extended through lounge, on the other side of the property on the ground floor is the dining area which leads into the modern kitchen extension at the rear with space for the usual appliances.

On the first floor there is three very large double bedrooms, one smaller double bedroom, access to the vast loft space and a lovely re-fitted four piece family bathroom suite situated off the landing. To the rear the property enjoys a nice landscaped private low maintenance rear garden.

Viewings come highly recommended!