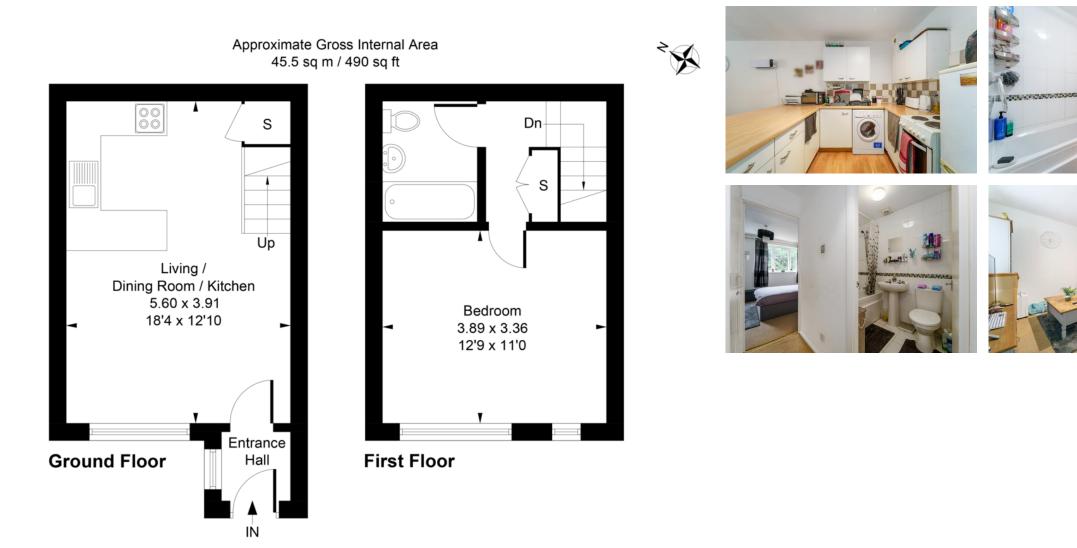

58

11P

16 Camilla Close, Sunbury-on-Thames, Surrey, TW16 7PZ Guide Price £299,950 - Freehold

6 Station Approach

Ashford

Middlesex

ismith

Offered to the market with no onward chain and tucked away in a quiet cul-de-sac development of similar properties is this well-presented one bedroom Freehold starter home. Benefits include: an allocated parking space, and a private front garden with garden shed. The front door leads into an entrance porch with access then onto the bright and airy living room and open plan kitchen with breakfast bar, a range of fitted cupboard units and space for the usual appliances. On the first floor there is a good size double bedroom, access to the loft off the landing and a white three piece bathroom suite. Ideally situated just under a Mile from Sunbury train station and the Shopping Centre, this property would make an ideal first time buy or investment to rent out. Viewings highly recommended!

t: 01784 243333 e: ashford@sjsmithestateagents.co.uk www.sjsmithestateagents.co.uk

- NO CHAIN
- PRIVATE FRONT GARDEN
- ALLOCATED PARKING
- 0.9 MILE TO TRAIN STATION

Whilst every attempt has been made to ensure the accuracy of the floor plan contained here, measurements of doors, windows, rooms and any other items are approximate and no responsibility is taken for any error, omission, or mis-statement. This plan is for illustrative purposes only and should be used as such by any prospective purchase.