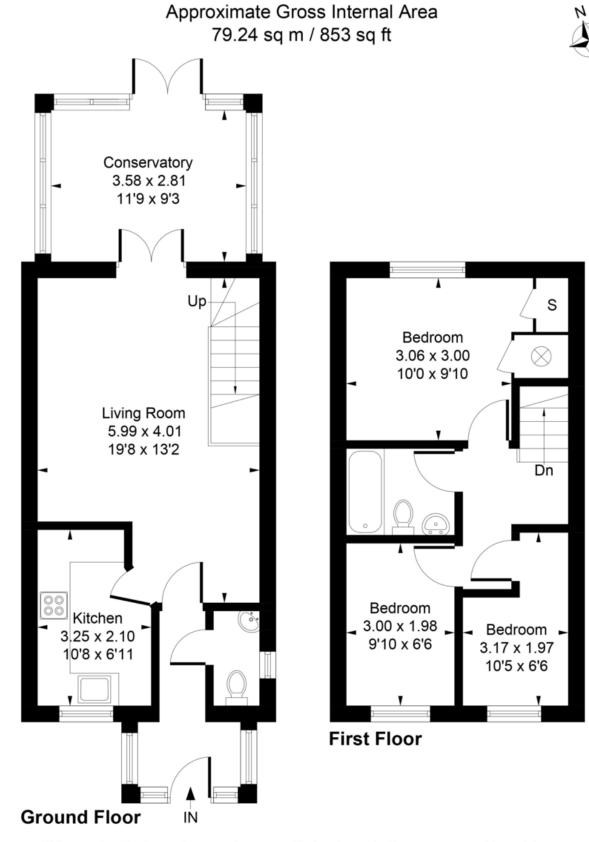

t: 01784 243333 e: ashford@sjsmithestateagents.co.uk www.sjsmithestateagents.co.uk

- NO CHAIN
- ALLOCATED PARKING
- DOWNSTAIRS WC
- ELECTRIC HEATING

Whilst every attempt has been made to ensure the accuracy of the floor plan contained here, measurements of doors, windows, rooms and any other items are approximate and no responsibility is taken for any error, omission, or mis-statement. This plan is for illustrative purposes only and should be used as such by any prospective purchaser.