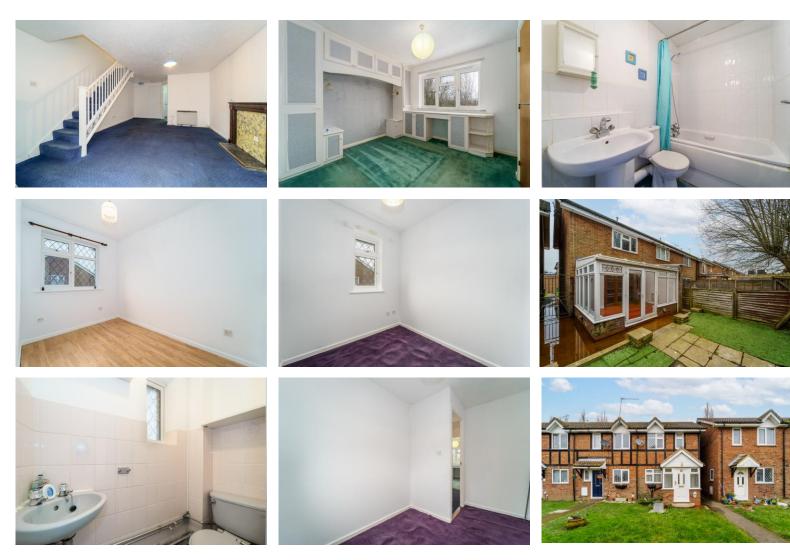

58

HIP

in the A

6 Station Approach Ashford Middlesex TW 15 2QN

7 The Heathers, Stanwell, Staines-upon-Thames, TW19 7AP Guide Price £400,000 - Freehold

Offered with no onward chain and immediate vacant possession is this recently re-decorated three bedroom end of terrace property. Tucked away in a quiet cul de sac with allocated parking, in a quiet part of Stanwell within easy reach of Heathrow Airport. Benefits include: entrance porch with a front door that leads into the entrance hall with access to a downstairs WC and fitted kitchen to the front aspect. Off the hallway there is a bright and airy living room and this then leads onto the Conservatory which overlooks the patio garden. On the first floor there is a good size master bedroom with fitted wardrobes, a second smaller double bedroom, a single bedroom, loft access and a three piece family bathroom suite. This property would make an ideal first time buy or investment to rent out. Viewings recommended!