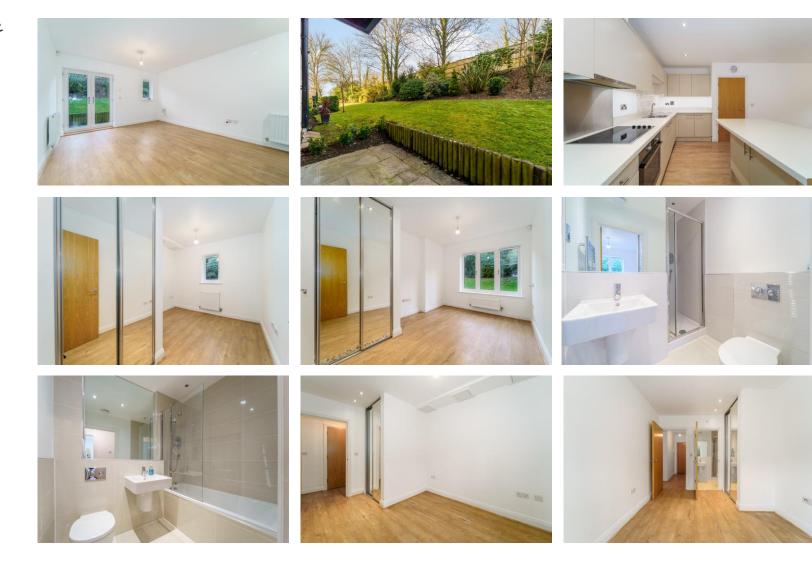

58

11P

6 Station Approach Ashford Middlesex TW15 2QN

2 Maplewood Court, Woodthorpe Road, Ashford, TW15 2AU Guide Price £315,000 - Leasehold

A stunning ground floor two bedroom, two bathroom apartment with direct access to it's own patio area, forming part of this sought after development built in 2012 by Messrs Shanly Homes. Well decorated throughout the apartment benefits from: an impressive bespoke open plan kitchen with integrated appliances and feature island/breakfast bar, a bright living room with patio doors out to the secluded patio area, a master bedroom with luxury ensuite shower room and fitted wardrobes, a further double bedroom also with fitted wardrobes and a luxury three piece family bathroom suite. This apartment comes with no onward chain and has an allocated parking space accessed via the electronic gated entrance and there will be a new lease of 125 years upon completion. Conveniently positioned within walking distance of the High Street and Ashford mainline station which serves London Waterloo. No chain.