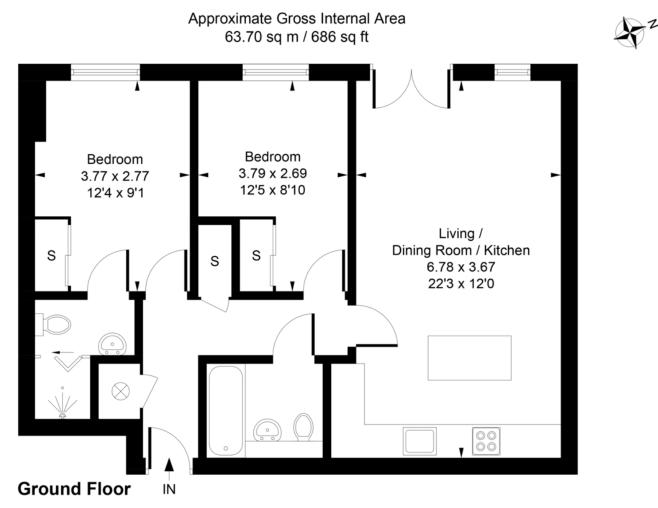

t: 01784 243333 e: ashford@sjsmithestateagents.co.uk www.sjsmithestateagents.co.uk

- NO CHAIN
- TWO BATHROOMS
- POPULAR GATED **DEVELOPMENT NEAR STATION**

Whilst every attempt has been made to ensure the accuracy of the floor plan contained here, measurements of doors, windows, rooms and any other items are approximate and no responsibility is taken for any error, omission, or mis-statement. This plan is for illustrative purposes only and should be used as such by any prospective purchase.