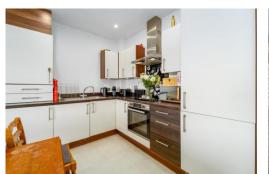

Offered with no onward chain is this very well presented second floor one bedroom modern apartment forming part of this popular block of apartments in Stanwell with a Gated entrance and allocated parking. Further benefits include: entrance hall with a storage cupboard and access to all the rooms including, a lovely modern three piece bathroom suite, a good size double bedroom with fitted wardrobes, and a spacious open plan living room with private balcony, and a fully fitted kitchen, with a gas hob and space for the usual utilities. With a good lease of 112 years and situate din a convenient location within close proximity of Heathrow Airport this apartment would make an ideal first time buy or investment to rent out.