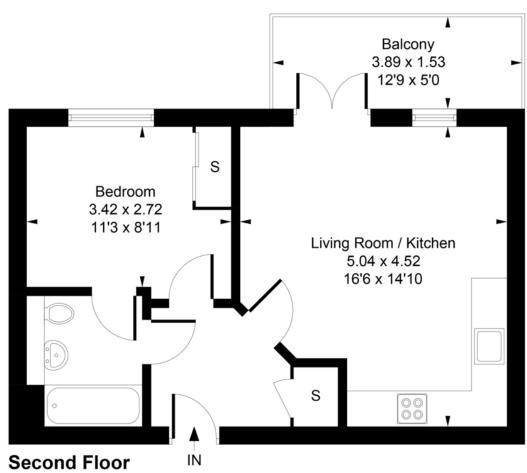

## Approximate Gross Internal Area = 41.33 sq m / 445 sq ft

Whilst every attempt has been made to ensure the accuracy of the floor plan contained here, measurements of doors, windows, rooms and any other items are approximate and no responsibility is taken for any error, omission, or mis-statement. This plan is for illustrative purposes only and should be used as such by any prospective purchase.