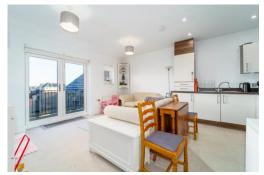

Offered with no onward chain is this very well presented second floor one bedroom modern apartment forming part of this popular block of apartments in Stanwell with a Gated entrance and allocated parking. Further benefits include: entrance hall with a storage cupboard and access to all the rooms including, a lovely modern three piece bathroom suite, a good size double bedroom with fitted wardrobes, and a spacious open plan living room with private balcony, and a fully fitted kitchen, with a gas hob and space for the usual utilities. With a good lease of 112 years and situate din a convenient location within close proximity of Heathrow Airport this apartment would make an ideal first time buy or investment to rent out.