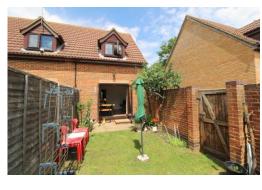

# 13 King George Close, Sunbury-on-Thames, TW16 7NW Guide Price £315,000 - Freehold

We are pleased to bring to the market this two bedroom modern end of terrace home which represents good value for money. Benefits include: a modern fitted kitchen with range of appliances and a 13'9 x 11'8 living room on the ground floor which leads to a secluded south facing rear garden measuring approx. 25ft. with side access which gives access to the single garage at the rear of the property and additional allocated parking for two vehicles. Upstairs there are two bedrooms (one double bedroom & one small single bedroom) a three piece bathroom and storage via the loft and a cupboard on the landing. Ideally situated within 100 yards of King George Park, BP Headquarters and local amenities, this house would make an ideal first time buy or investment to rent out. Viewings recommended!

- GARAGE AND TWO PARKING SPACES
- CONVENIENTLY SITUATED
- FREEHOLD HOME

- PRIVATE GARDEN
- CLOSE TO LOCAL PARKS
- EPC RATING BAND D
- NICE DÉCOR THROUGHOUT