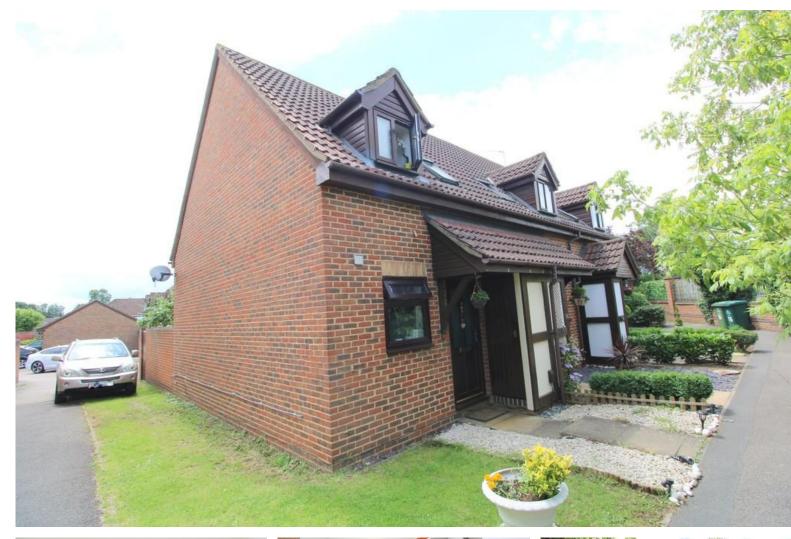

# 13 King George Close, Sunbury-on-Thames, TW16 7NW Guide Price £315,000 - Freehold

We are pleased to bring to the market this two bedroom modern end of terrace home which represents good value for money. Benefits include: a modern fitted kitchen with range of appliances and a 13'9 x 11'8 living room on the ground floor which leads to a secluded south facing rear garden measuring approx. 25ft. with side access which gives access to the single garage at the rear of the property and additional allocated parking for two vehicles. Upstairs there are two bedrooms (one double bedroom & one small single bedroom) a three piece bathroom and storage via the loft and a cupboard on the landing. Ideally situated within 100 yards of King George Park, BP Headquarters and local amenities, this house would make an ideal first time buy or investment to rent out. Viewings recommended!

- GARAGE AND TWO PARKING SPACES
- CONVENIENTLY SITUATED
- FREEHOLD HOME

- PRIVATE GARDEN
- CLOSE TO LOCAL PARKS
- EPC RATING BAND D
- NICE DÉCOR THROUGHOUT