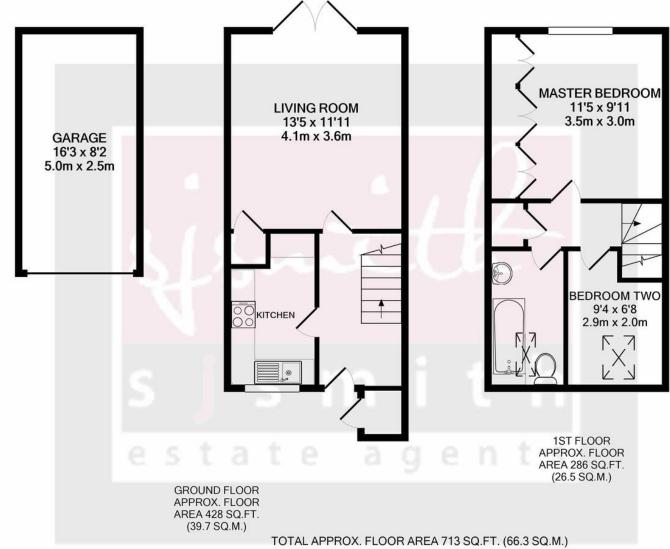

# 13 King George Close, Sunbury-on-Thames, TW16 7NW Guide Price £315,000 - Freehold

We are pleased to bring to the market this two bedroom modern end of terrace home which represents good value for money. Benefits include: a modern fitted kitchen with range of appliances and a 13'9 x 11'8 living room on the ground floor which leads to a secluded south facing rear garden measuring approx. 25ft. with side access which gives access to the single garage at the rear of the property and additional allocated parking for two vehicles. Upstairs there are two bedrooms (one double bedroom & one small single bedroom) a three piece bathroom and storage via the loft and a cupboard on the landing. Ideally situated within 100 yards of King George Park, BP Headquarters and local amenities, this house would make an ideal first time buy or investment to rent out. Viewings recommended!

Whilst every attempt has been made to ensure the accuracy of the floor plan contained here, measurements of doors, windows, rooms and any other items are approximate and no responsibility is taken for any error, omission, or mis-statement. This plan is for illustrative purposes only and should be used as such by any prospective purchaser. The services, systems and appliances shown have not been tested and no guarantee as to their operability or efficiency can be given Made with Metropix ©2021

- GARAGE AND TWO PARKING SPACES
- CONVENIENTLY SITUATED
- FREEHOLD HOME

- PRIVATE GARDEN
- CLOSE TO LOCAL PARKS
- EPC RATING BAND D
- NICE DÉCOR THROUGHOUT