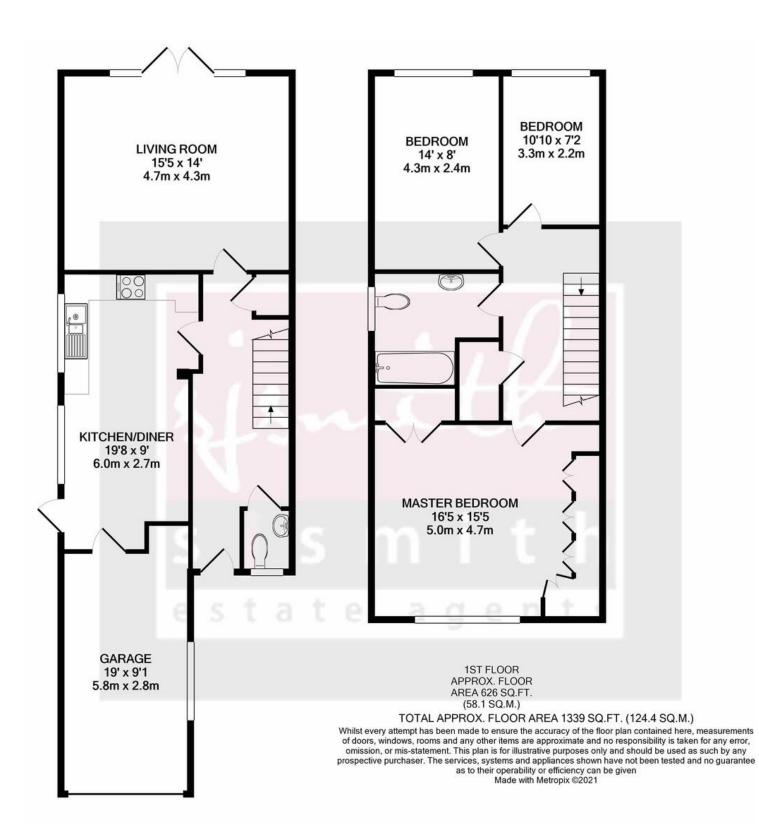

6 Station Approach Ashford Middlesex TW15 2QN

25a Salcombe Road, Ashford, TW15 3BS Guide Price £495,000 - Freehold

A very good size three bedroom semi detached family home with own drive to integral garage situated within walking distance of the High Street and Ashford train station. Benefits include: entrance hall, with a downstairs WC, a stunning re-fitted kitchen diner which also has an external door to the side access and direct access to the integral garage, also on the ground floor is a spacious living room to the rear aspect. Upstairs consists of a large master bedroom with fitted and built-in wardrobes, a second double bedroom and a good size third bedroom. There is also a modern three piece family bathroom suite and access to the large loft via a drop down ladder. To the rear the property enjoys a well-kept 50ft westerly facing garden with garden shed and side access. A lovely family home in a popular residential road what warrants early viewings to avoid disappointment.