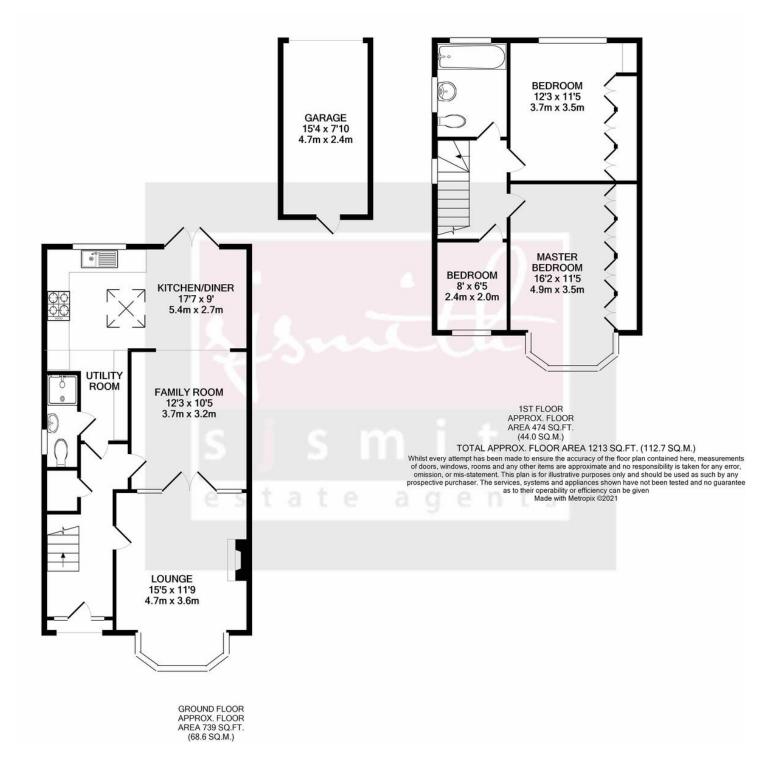

# 2a Park Road, Ashford, TW15 1EY Guide Price £495,000 - Freehold

Situated in a popular residential side road in Ashford within walking distance of the popular Echelford Primary School is this lovely extended three bedroom semi-detached family home. Benefits include: a good size block paved driveway allowing parking for two cars, entrance hall which houses a downstairs shower room and WC, there is a bright bay fronted lounge to the front aspect which leads into a family room and then onto the impressively extended kitchen diner with a pitched roof which overlooks the garden. Upstairs consists of two good size double bedrooms both with fitted wardrobes, a single bedroom and a three piece family bathroom suite. There is also a large loft space with scope to covert into if required subject to the usual consents and a private rear garden of about 40ft in length with side access and direct access to a handy single garage at the base of it which can also be accessed via a nearby service road. Viewings recommended!

- OWN DRIVEWAY
- TWO BATHROOMS
- EXTENDED KITCHEN DINER
- 3 RECEPTION ROOMS
- POPULAR LOCATION WITHIN EASY REACH OF SCHOOLS AND AMENITIES
- 40FT PRIVATE GARDEN
- EPC RATING BAND TBC