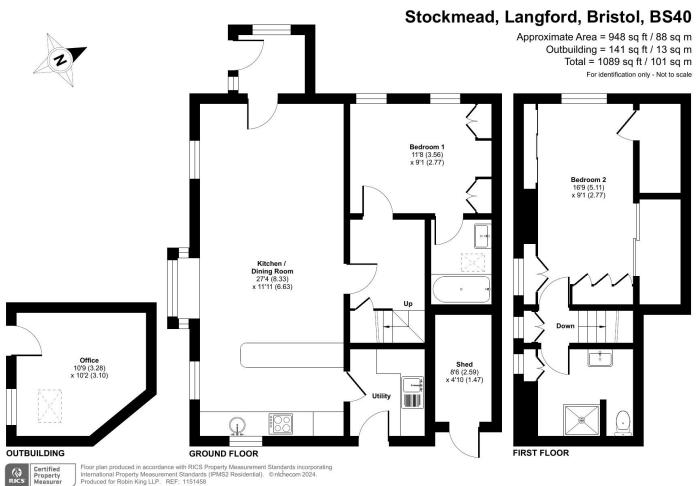

36 Stockmead Langford, North Somerset BS40 5JB

## 36 STOCKMEAD, LANGFORD, NORTH SOMERSET, BS40 5JB

A beautiful 2 bedroom, 2 bathroom home with separate workshop/studio in the sought after village of Langford with easy access to Bristol and beyond.

APPROX 1,089 SQ. FT ACCOMMODATION • 2 BEDROOMS • 2 BATHROOMS (1 EN-SUITE) • OPEN PLAN LIVING SPACE • WORKSHOP/STUDIO • STORAGE SHED • GARDEN • DRIVEWAY PARKING • CONVENIENT FOR VILLAGE PRIMARY SCHOOL AND IN CATCHMENT AREA FOR CHURCHILL ACADEMY & SIXTH FORM • MAINLINE RAILWAY SERVICES WITHIN 4.2 MILES AT YATTON – PADDINGTON FROM 114 MINS (ALL APPROX)