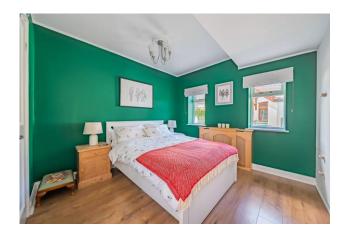

Upstairs, bedroom one offers a great space with ample eaves storage with sliding doors. The main shower room completes the upstairs and includes discreetly integrated storage, a heated towel rail, and an integrated toothbrush charger.