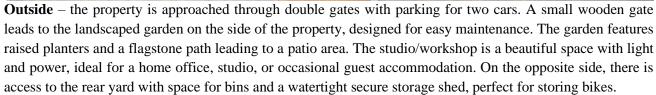

From the main living area, a doorway opens to the inner hall. On the left is bedroom two, featuring dual-aspect windows, ample storage, and an en-suite bathroom with a Velux window, light-up mirror, and heated towel rail.