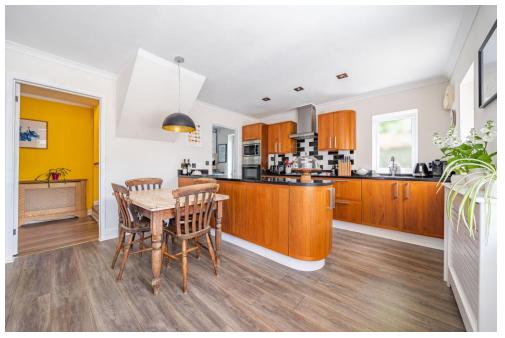

Accessed through a welcoming front door, this home features a porch with ample storage space for coats, shoes, and more. The porch leads into an open-plan lounge/dining/kitchen area, boasting large windows that flood the space with natural light. The kitchen is fitted with walnut base and wall units, complemented by granite worktops, an integrated gas hob, a built-in oven, and a microwave oven. A doorway leads to the utility room, equipped with additional units, a sink, and space for a washing machine, tumble dryer, and fridge/freezers. The utility room also provides side access to the property.