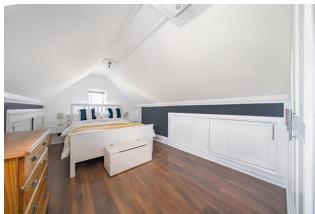

Upstairs, bedroom one offers a great space with ample eaves storage with sliding doors. The main shower room completes the upstairs and includes discreetly integrated storage, a heated towel rail, and an integrated toothbrush charger.