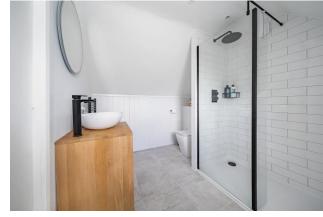

From the main living area, a doorway opens to the inner hall. On the left is bedroom two, featuring dual-aspect windows, ample storage, and an en-suite bathroom with a Velux window, light-up mirror, and heated towel rail.

Upstairs, bedroom one offers a great space with ample eaves storage with sliding doors. The main shower room completes the upstairs and includes discreetly integrated storage, a heated towel rail, and an integrated toothbrush charger.