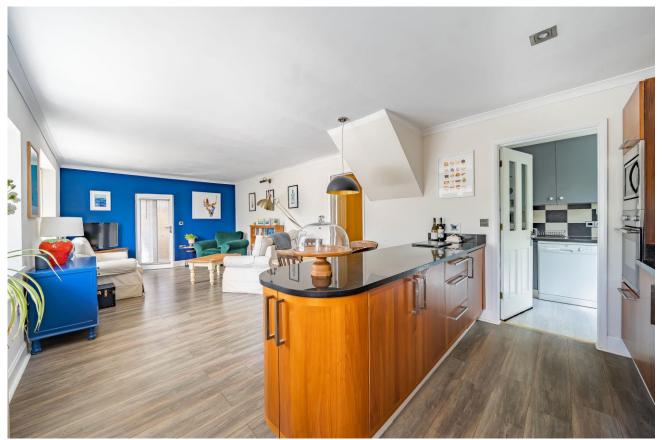

Accessed through a welcoming front door, this home features a porch with ample storage space for coats, shoes, and more. The porch leads into an open-plan lounge/dining/kitchen area, boasting large windows that flood the space with natural light. The kitchen is fitted with walnut base and wall units, complemented by granite worktops, an integrated gas hob, a built-in oven, and a microwave oven. A doorway leads to the utility room, equipped with additional units, a sink, and space for a washing machine, tumble dryer, and fridge/freezers. The utility room also provides side access to the property.