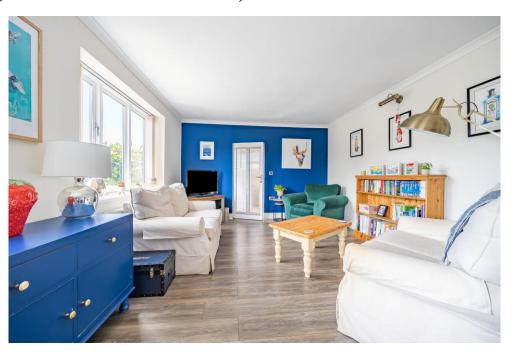

Accessed through a welcoming front door, this home features a porch with ample storage space for coats, shoes, and more. The porch leads into an open-plan lounge/dining/kitchen area, boasting large windows that flood the space with natural light. The kitchen is fitted with walnut base and wall units, complemented by granite worktops, an integrated gas hob, a built-in oven, and a microwave oven. A doorway leads to the utility room, equipped with additional units, a sink, and space for a washing machine, tumble dryer, and fridge/freezers. The utility room also provides side access to the property.