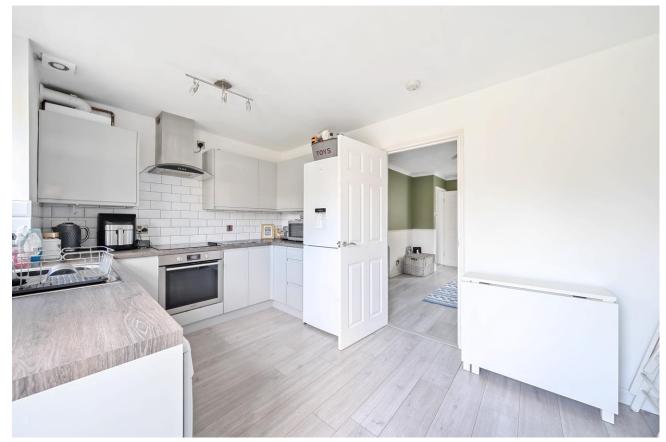

Upon entering, you are greeted by a spacious hallway. The sitting room, to the left, is adorned with neutral flooring that extends throughout the downstairs area, creating a seamless flow. The lounge is stylishly painted with a large window to the front, allowing an abundance of natural light to flood the room, making it a bright and airy space perfect for relaxation and entertaining. To the rear of the property, you will find the modern kitchen/diner. This space is equipped with contemporary light grey wall and base units, providing ample storage. The kitchen also features an integrated oven and hob and space for a washing machine.