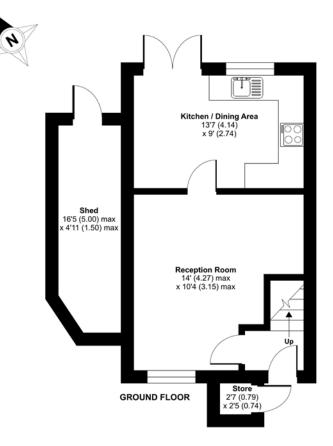

Upon entering, you are greeted by a spacious hallway. The sitting room, to the left, is adorned with neutral flooring that extends throughout the downstairs area, creating a seamless flow. The lounge is stylishly painted with a large window to the front, allowing an abundance of natural light to flood the room, making it a bright and airy space perfect for relaxation and entertaining. To the rear of the property, you will find the modern kitchen/diner. This space is equipped with contemporary light grey wall and base units, providing ample storage. The kitchen also features an integrated oven and hob and space for a washing machine.

Approximate Area = 634 sq ft / 58.9 sq m Outbuilding(s) = 86 sq ft / 8 sq m Total = 720 sq ft / 66.9 sq m

Floor plan produced in accordance with RICS Property Measurement Standards incorporating International Property Measurement Standards (IPMS2 Residential). © nichecom 2024. Produced for Robin King LLP. REF: 1135997