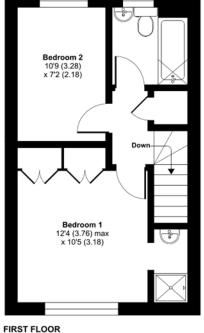

Upstairs, there are two generously sized double bedrooms. The principal bedroom, located at the front of the property, features an en-suite shower room. The second bedroom, to the rear, overlooks the garden. Completing the upstairs accommodation is a family bathroom, fitted with a three-piece suite.

Approximate Area = 634 sq ft / 58.9 sq m Outbuilding(s) = 86 sq ft / 8 sq m Total = 720 sq ft / 66.9 sq m

Floor plan produced in accordance with RICS Property Measurement Standards incorporating International Property Measurement Standards (IPMS2 Residential). © nichecom 2024. Produced for Robin King LLP. REF: 1135997