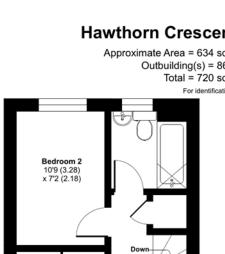

Upstairs, there are two generously sized double bedrooms. The principal bedroom, located at the front of the property, features an en-suite shower room. The second bedroom, to the rear, overlooks the garden. Completing the upstairs accommodation is a family bathroom, fitted with a three-piece suite.

Approximate Area = 634 sq ft / 58.9 sq m Outbuilding(s) = 86 sq ft / 8 sq m Total = 720 sq ft / 66.9 sq m

Floor plan produced in accordance with RICS Property Measurement Standards incorporating International Property Measurement Standards (IPMS2 Residential). © nichecom 2024. Produced for Robin King LLP. REF: 1135997