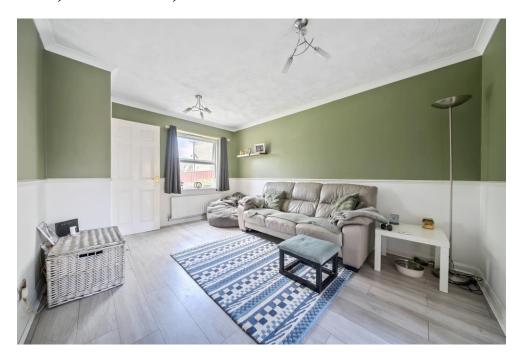

Upon entering, you are greeted by a spacious hallway. The sitting room, to the left, is adorned with neutral flooring that extends throughout the downstairs area, creating a seamless flow. The lounge is stylishly painted with a large window to the front, allowing an abundance of natural light to flood the room, making it a bright and airy space perfect for relaxation and entertaining. To the rear of the property, you will find the modern kitchen/diner. This space is equipped with contemporary light grey wall and base units, providing ample storage. The kitchen also features an integrated oven and hob and space for a washing machine.