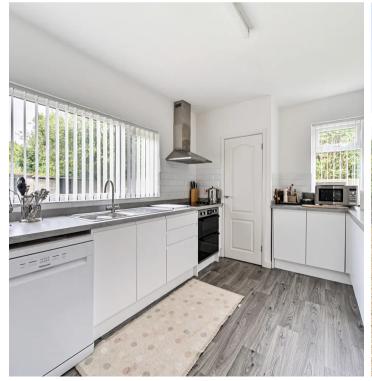

A well equipped kitchen with a good range of floor and wall units, a breakfast bar space, an integrated electric hob and double oven and has space for a dishwasher and fridge/freezer. It also usefully has a large storage cupboard together with a pantry cupboard. A door to the left opens to a good-sized utility room which has space for a washing machine, tumble dryer, fridge freezer, another large storage cupboard and access to the garden.