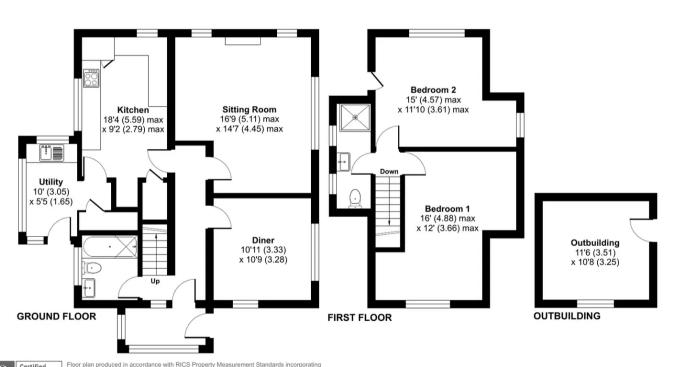

## Silver Street, Wrington, Bristol, BS40

Approximate Area = 1225 sq ft / 113.8 sq m Outbuilding = 123 sq ft / 11.4 sq m Total = 1348 sq ft / 125.2 sq m

For identification only - Not to scale

Certified Property Measurer

International Property Measurement Standards (IPMS2 Residential). @nichecom 2024.

Produced for Robin King LLP. REF: 1154674