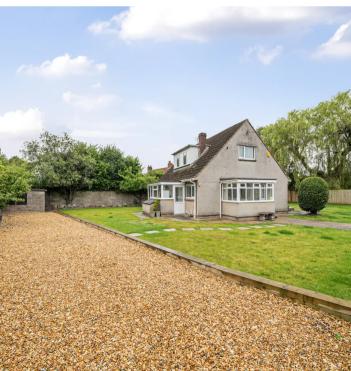

# **Offset Silver Street**

Wrington, Bristol

A 2 bedroom detached home set on a very spacious plot in the heart of the popular village of Wrington, with large storage outbuilding, ample driveway parking and convenient access to Bristol and beyond

## **Offset Silver Street**

Wrington, Bristol

Offset is a detached property set within a large plot in the heart of the popular village of North Somerset village of Wrington. It is offers 2/3 bedrooms, plenty of driveway parking and a lovely private, sheltered and low-maintenance garden.

### **Offset Silver Street**

Wrington, Bristol

**Outside** — Offset is positioned centrally in its garden which is fully enclosed with neat fences and walling, and the main part laid with lawn. To the rear of the house lies a lovely, terraced area which is the perfect for outdoor dining or a summer BBQ. A gravelled driveway provides ample offstreet parking and at the end there is a large storage outbuilding.