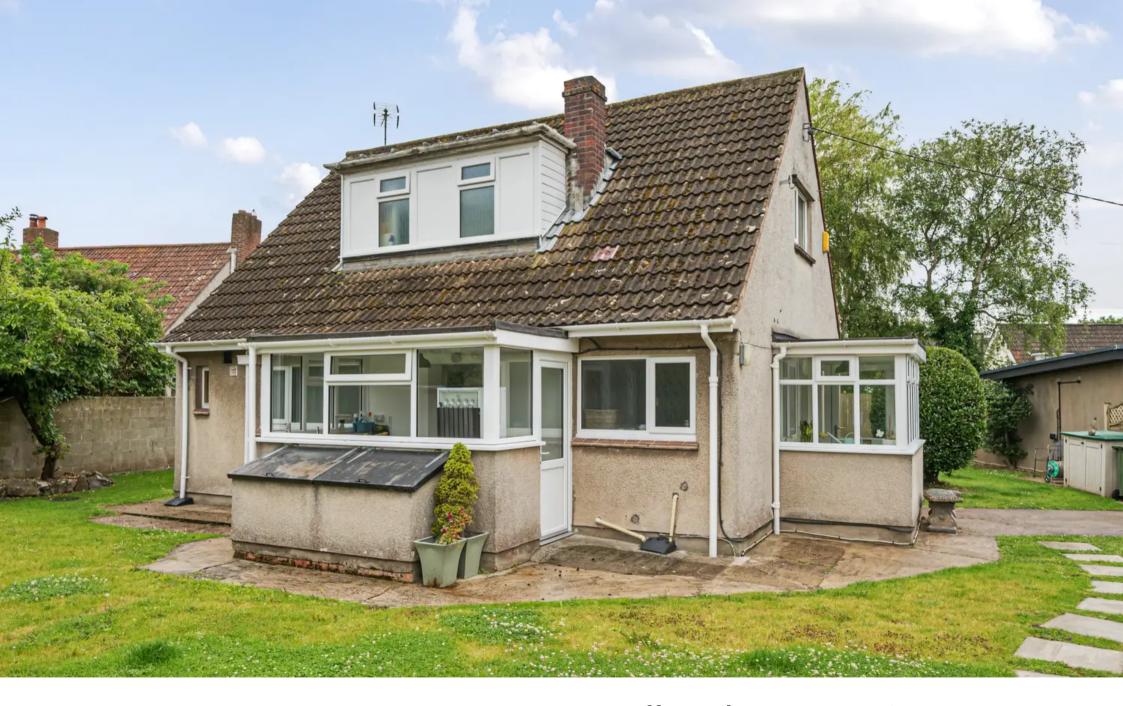

# **Offset Silver Street**

Wrington, Bristol

A 2 bedroom detached home set on a very spacious plot in the heart of the popular village of Wrington, with large storage outbuilding, ample driveway parking and convenient access to Bristol and beyond

## **Offset Silver Street**

Wrington, Bristol

Offset is a detached property set within a large plot in the heart of the popular village of North Somerset village of Wrington. It is offers 2/3 bedrooms, plenty of driveway parking and a lovely private, sheltered and low-maintenance garden.

### **Offset Silver Street**

Wrington, Bristol

**Outside** — Offset is positioned centrally in its garden which is fully enclosed with neat fences and walling, and the main part laid with lawn. To the rear of the house lies a lovely, terraced area which is the perfect for outdoor dining or a summer BBQ. A gravelled driveway provides ample offstreet parking and at the end there is a large storage outbuilding.