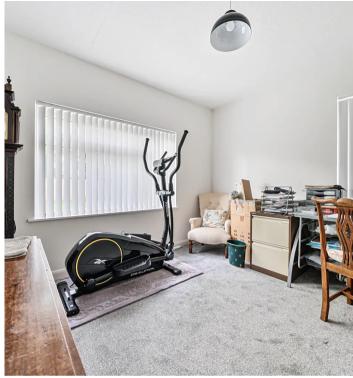

A spacious glazed entrance porch with room for coats and shoes opens to the welcoming hallway. Immediately to the left is a fully tiled bathroom with bath and w.c. and to the right a reception room with a pleasant dual aspect overlooking the gardens - currently arranged as an office it could also be used as bedroom 3. Behind, the main sitting room with a traditional fireplace with electric fire. Again, this has lovely large windows overlooking the garden which make it a very light, bright and welcoming space.