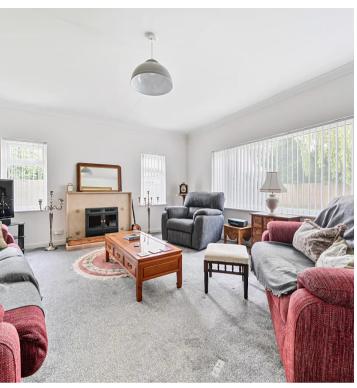

A spacious glazed entrance porch with room for coats and shoes opens to the welcoming hallway. Immediately to the left is a fully tiled bathroom with bath and w.c. and to the right a reception room with a pleasant dual aspect overlooking the gardens - currently arranged as an office it could also be used as bedroom 3. Behind, the main sitting room with a traditional fireplace with electric fire. Again, this has lovely large windows overlooking the garden which make it a very light, bright and welcoming space.