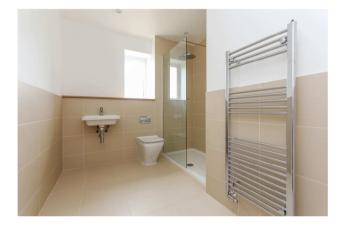

> Stairs lead from the hallway to the first floor landing where there is an airing cupboard and access to the loft. From here there are four bedrooms. The principal bedroom has a window to the rear and a contemporary ensuite with basin, fully tiled shower cubicle, W.C, and towel rail. Bedroom 3 again has an ensuite shower room and there is a family bathroom with bath with shower over, basin in vanity unit and W.C. All the bathrooms have Hansgrohe mixer taps and shower heads and Porcelanosa flooring.