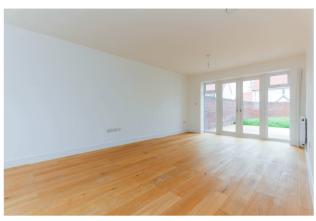

Enter via the porch and into the hallway with engineered oak flooring and downstairs cloakroom with Porcelanosa flooring. The engineered oak flooring continues into the impressive sitting room with French doors with full length windows each side opening onto the garden.