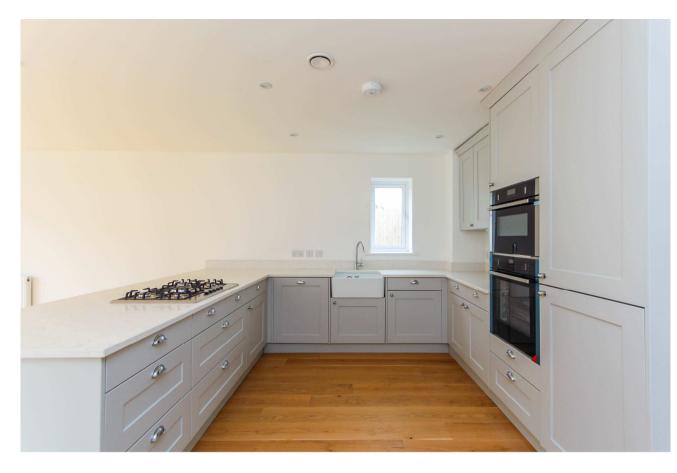

# **Bespoke kitchen with Neff** French doors, utility room

From the hallway is the study/dining room with window to the front. The stunning kitchen/breakfast room is the heart of the home fitted with Shaker style bespoke units in light grey with soft closing doors and drawers and quartz worktops and upstands in Ammonite Carrara and a Belfast sink. The Neff integrated appliances include oven, gas hob, fridge/freezer and dishwasher. There is ample room for a appliances and breakfast area with large table and chairs in the breakfast area and French doors with full length windows each side open from here onto the garden. The utility room has a sink unit and plumbing for a washing machine and space for a tumble dryer.