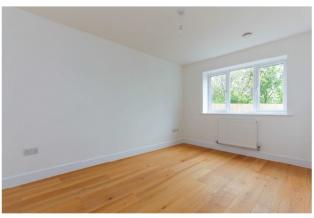

> Stairs lead from the hallway to the first floor landing where there is an airing cupboard and access to the loft. From here there are four bedrooms. The principal bedroom has a window to the rear and a contemporary ensuite with basin, fully tiled shower cubicle, W.C, and towel rail. Bedroom 3 again has an ensuite shower room and there is a family bathroom with bath with shower over, basin in vanity unit and W.C. All the bathrooms have Hansgrohe mixer taps and shower heads and Porcelanosa flooring.