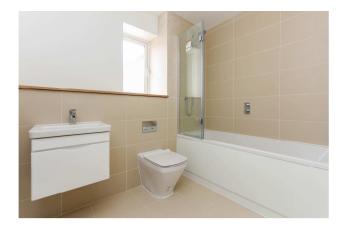

> Stairs lead from the hallway to the first floor landing where there is an airing cupboard and access to the loft. From here there are four bedrooms. The principal bedroom has a window to the rear and a contemporary ensuite with basin, fully tiled shower cubicle, W.C, and towel rail. Bedroom 3 again has an ensuite shower room and there is a family bathroom with bath with shower over, basin in vanity unit and W.C. All the bathrooms have Hansgrohe mixer taps and shower heads and Porcelanosa flooring.