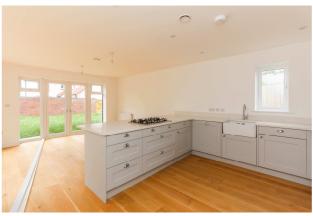

From the hallway is the study/dining room with window to the front. The stunning kitchen/breakfast room is the heart of the home fitted with Shaker style bespoke units in light grey with soft closing doors and drawers and quartz worktops and upstands in Ammonite Carrara and a Belfast sink. The Neff integrated appliances include oven, gas hob, fridge/freezer and dishwasher. There is ample room for a appliances and breakfast area with large table and chairs in the breakfast area and French doors with full length windows each side open from here onto the garden. The utility room has a sink unit and plumbing for a washing machine and space for a tumble dryer.