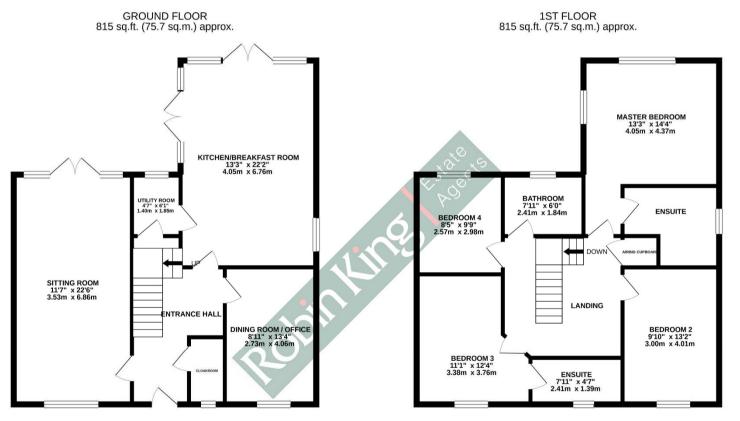

Enter via the porch and into the hallway with engineered oak flooring and downstairs cloakroom with Porcelanosa flooring. The engineered oak flooring continues into the impressive sitting room with French doors with full length windows each side opening onto the garden.

From the hallway is the study/dining room with window to the front. The stunning kitchen/breakfast room is the heart of the home fitted with Shaker style bespoke units in light grey with soft closing doors and drawers and quartz worktops and upstands in Ammonite Carrara and a Belfast sink. The Neff integrated appliances include oven, gas hob, fridge/freezer and dishwasher. There is ample room for a appliances and breakfast area with large table and chairs in the breakfast area and French doors with full length windows each side open from here onto the garden. The utility room has a sink unit and plumbing for a washing machine and space for a tumble dryer.

> Stairs lead from the hallway to the first floor landing where there is an airing cupboard and access to the loft. From here there are four bedrooms. The principal bedroom has a window to the rear and a contemporary ensuite with basin, fully tiled shower cubicle, W.C, and towel rail. Bedroom 3 again has an ensuite shower room and there is a family bathroom with bath with shower over, basin in vanity unit and W.C. All the bathrooms have Hansgrohe mixer taps and shower heads and Porcelanosa flooring.

To the rear of the property is a single garage and parking and the rear the gardens are fully enclosed with decked area and lawn.

Congresbury is ideally located for both the commuter and the country lover as it offers easy access to Bristol (12 miles), and Clevedon (6 miles). Regular bus services run to and from Bristol and a mainline commuter rail service runs from Yatton, just 2 miles distance. There is easy access to the M5 motorway at Clevedon and St. Georges. The countryside around offers hosts of activities including glorious walks on the doorstep, riding, golf, sailing, fishing and outdoor pursuits centre, all within easy reach. The friendly village contains a variety of independent shops and educational opportunities are very good with Primary schooling within the village and secondary education at the Outstanding Churchill Academy and Sixth Form.

SERVICES – gas central heating.

LOCAL AUTHORITY - North Somerset District Council - Band TBC

ENERGY RATING - Predicted B

TOTAL FLOOR AREA : 1630 sq.ft. (151.4 sq.m.) approx.

Whilst every attempt has been made to ensure the accuracy of the floorplan contained here, measurements of doors, windows, norms and any other items are approximate and no responsibility is taken for any error, omission or mis-statement. This plan is for illustrative purposes only and should be used as such by any prospective purchaser. The services, systems and appliances shown have not been tested and no guarantee as to ther operability or efficiency can be given. Made with Metropixe "2021