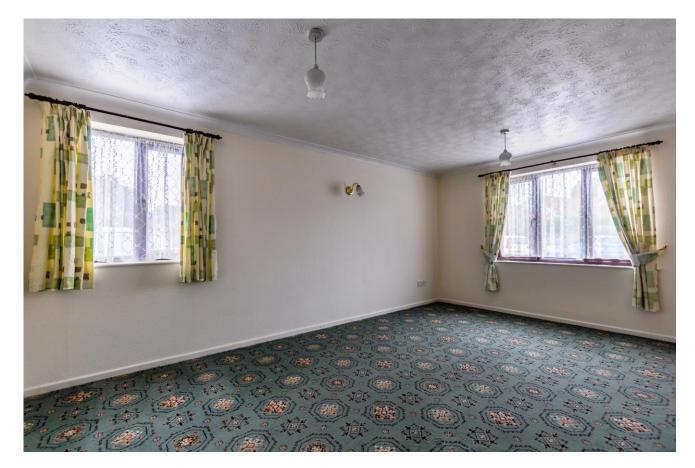

The dual aspect sitting/dining room has an electric fire with wooden mantelpiece surround and leads into the well-planned kitchen/breakfast room with a good range of wall and base units, a 1½ sink, plumbing for a washing machine and space for a free-standing fridge/freezer and a breakfast table. Two hallway cupboards complete the accommodation.