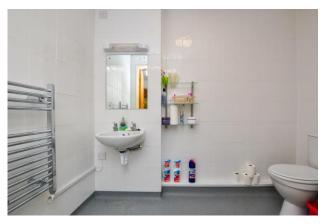

The property has been recently updated with a wet room installation, with good lighting and an easy to operate electric shower. There are 2 bedrooms; the spacious principal bedroom has 3 fitted cupboards, and the single bedroom has direct access through a patio door down 2 shallow steps (with side rails) to the communal garden beyond, which includes a whirligig washing line. Depending on requirements, bedroom 2 could be used as an additional reception room/snug or home office.