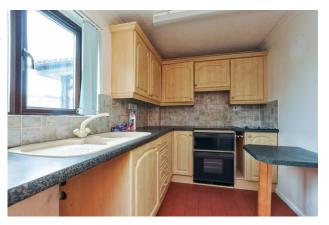

The dual aspect sitting/dining room has an electric fire with wooden mantelpiece surround and leads into the well-planned kitchen/breakfast room with a good range of wall and base units, a 1½ sink, plumbing for a washing machine and space for a free-standing fridge/freezer and a breakfast table. Two hallway cupboards complete the accommodation.