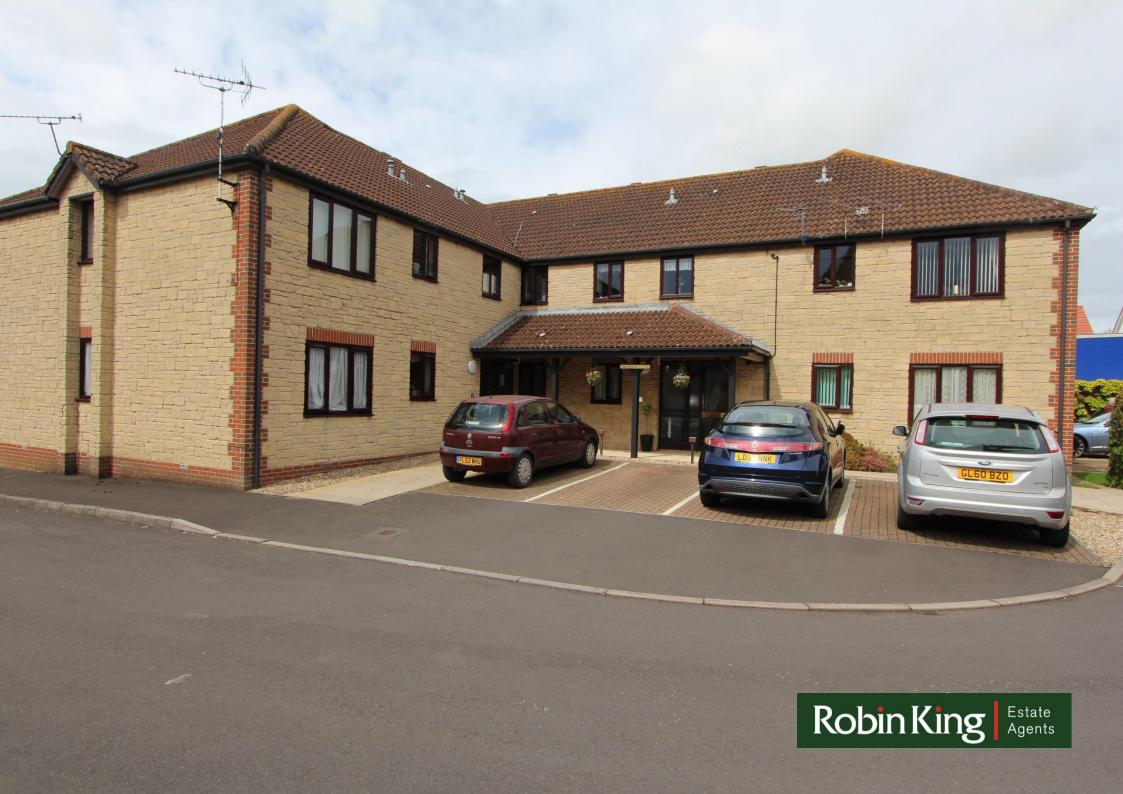

## 19 SHEPPYS MILL, CONGRESBURY, BRISTOL, BS49 5BY

**Exclusively for over-55s** 

**Recently installed wet room** 

Single bedroom/additional reception room with direct patio door access to communal garden area

Kitchen/breakfast room

Allocated parking space

**Near amenities of Congresbury** 

No onward chain

**Leasehold - 999 years from 01.01.1988** 

Monthly service charge 2021/22 - £158.13

19 Sheppys Mill is a 2 bedroom ground floor flat with an allocated parking space within a popular retirement housing development in Congresbury.

## Outside

The property has an allocated parking space to the side of building, and enjoys use of the communal gardens.

The property is under the professional management of Kingsdale Group Ltd, who are responsible for all repairs and maintenance of common areas including gardening and external repairs.

DIRECTIONS – From Robin King Estate Agents in Congresbury, turn right at the traffic lights and proceed towards Bristol, at the next set of lights turn right into Smallway, then left into Sheppys Mill where the property will be found on the left-hand side. There is an allocated parking space around the side of the building.