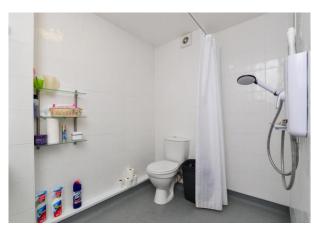

The property has been recently updated with a wet room installation, with good lighting and an easy to operate electric shower. There are 2 bedrooms; the spacious principal bedroom has 3 fitted cupboards, and the single bedroom has direct access through a patio door down 2 shallow steps (with side rails) to the communal garden beyond, which includes a whirligig washing line. Depending on requirements, bedroom 2 could be used as an additional reception room/snug or home office.