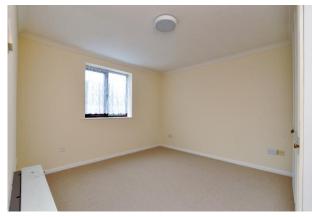

The property has been recently updated with a wet room installation, with good lighting and an easy to operate electric shower. There are 2 bedrooms; the spacious principal bedroom has 3 fitted cupboards, and the single bedroom has direct access through a patio door down 2 shallow steps (with side rails) to the communal garden beyond, which includes a whirligig washing line. Depending on requirements, bedroom 2 could be used as an additional reception room/snug or home office.