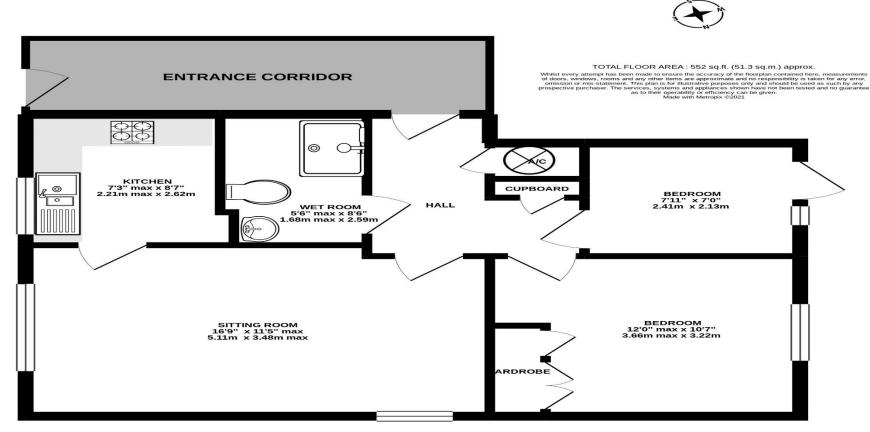

## 19 SHEPPYS MILL, CONGRESBURY, BRISTOL, BS49 5BY

**Exclusively for over-55s** 

**Recently installed wet room** 

Single bedroom/additional reception room with direct patio door access to communal garden area

Kitchen/breakfast room

Allocated parking space

**Near amenities of Congresbury** 

No onward chain

**Leasehold - 999 years from 01.01.1988** 

Monthly service charge 2021/22 - £158.13

19 Sheppys Mill is a 2 bedroom ground floor flat with an allocated parking space within a popular retirement housing development in Congresbury.

The property has been recently updated with a wet room installation, with good lighting and an easy to operate electric shower. There are 2 bedrooms; the spacious principal bedroom has 3 fitted cupboards, and the single bedroom has direct access through a patio door down 2 shallow steps (with side rails) to the communal garden beyond, which includes a whirligig washing line. Depending on requirements, bedroom 2 could be used as an additional reception room/snug or home office.

The dual aspect sitting/dining room has an electric fire with wooden mantelpiece surround and leads into the well-planned kitchen/breakfast room with a good range of wall and base units, a 1½ sink, plumbing for a washing machine and space for a free-standing fridge/freezer and a breakfast table. Two hallway cupboards complete the accommodation.