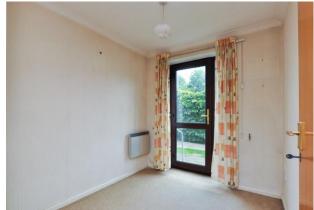

The property has been recently updated with a wet room installation, with good lighting and an easy to operate electric shower. There are 2 bedrooms; the spacious principal bedroom has 3 fitted cupboards, and the single bedroom has direct access through a patio door down 2 shallow steps (with side rails) to the communal garden beyond, which includes a whirligig washing line. Depending on requirements, bedroom 2 could be used as an additional reception room/snug or home office.