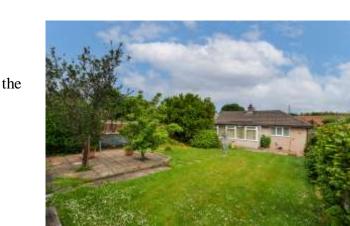

44 Greenhill Road is a two bedroomed property in the centre of Sandford, convenient for the primary school and village shop.

The entrance hall is light and airy with a UPVC double glazed door and tiled floor. On entering the property there is a hallway with doors off to all principle rooms to the right there is a dual aspect lounge which has a sun room off. The sun room overlooks the lovely southerly facing garden which has mature fruit trees, patio area and grassed areas.