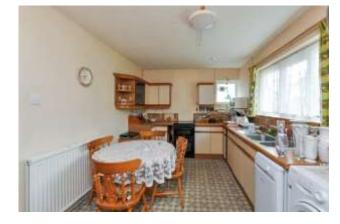

The kitchen has a range of wall and base units, space for a fridge freezer, washing machine, dishwasher and free standing cooker the kitchen also has access to the sun room which leads you into the garden.