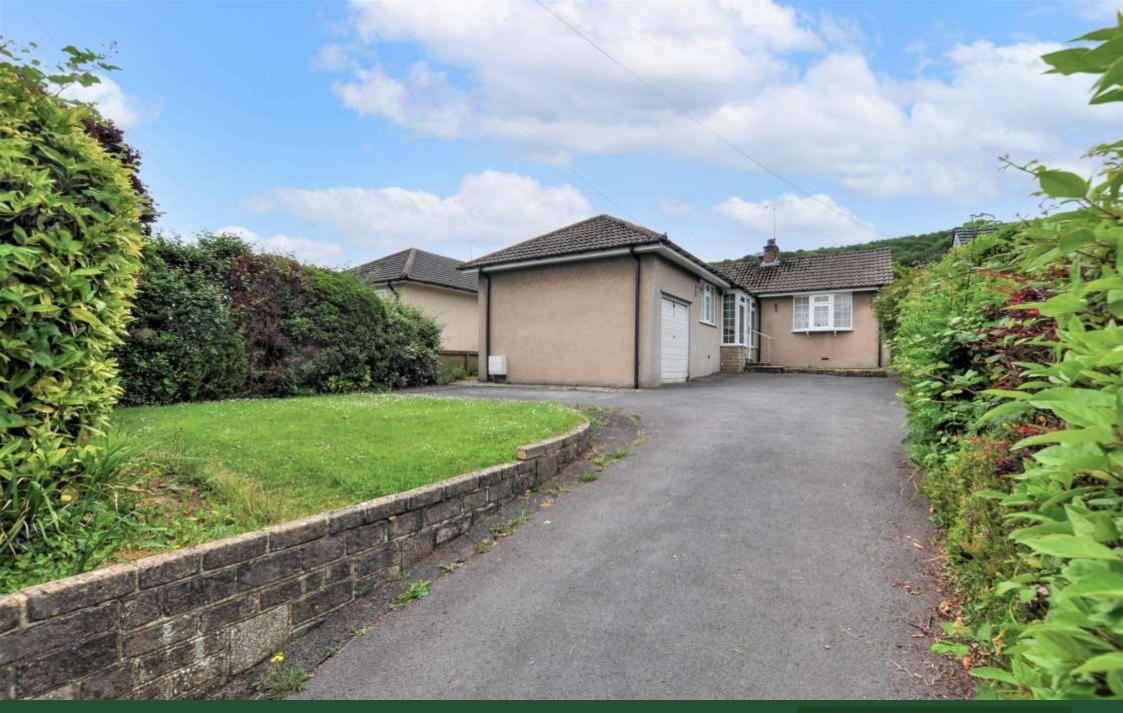

There is ample parking at the front of the property and an integral garage. There is side access from the front where you will find an area suitable for storage of garden items.