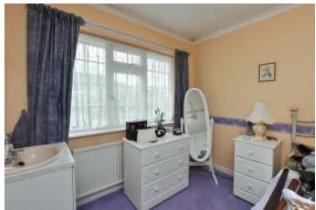

From the hallway you will find the bathroom which has a bath, separate electric shower unit, low level WC and wash basin.

The first bedroom you come to is the smaller of the two double rooms, both bedrooms come with fitted wardrobes.