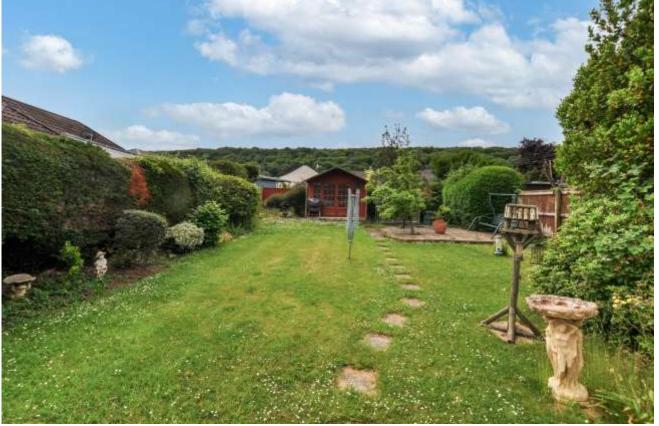

44 Greenhill Road is a two bedroomed property in the centre of Sandford, convenient for the primary school and village shop.

The entrance hall is light and airy with a UPVC double glazed door and tiled floor. On entering the property there is a hallway with doors off to all principle rooms to the right there is a dual aspect lounge which has a sun room off. The sun room overlooks the lovely southerly facing garden which has mature fruit trees, patio area and grassed areas.

There is ample parking at the front of the property and an integral garage. There is side access from the front where you will find an area suitable for storage of garden items.