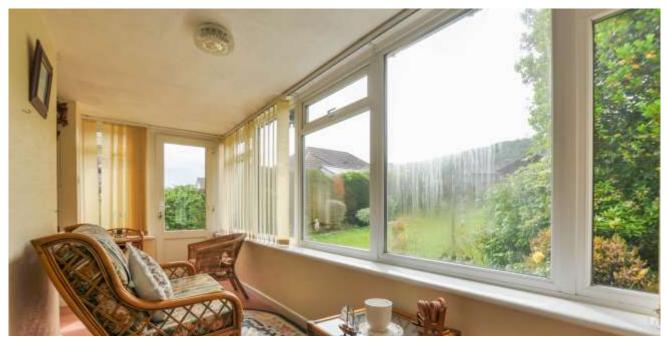

44 Greenhill Road is a two bedroomed property in the centre of Sandford, convenient for the primary school and village shop.

The entrance hall is light and airy with a UPVC double glazed door and tiled floor. On entering the property there is a hallway with doors off to all principle rooms to the right there is a dual aspect lounge which has a sun room off. The sun room overlooks the lovely southerly facing garden which has mature fruit trees, patio area and grassed areas.

The kitchen has a range of wall and base units, space for a fridge freezer, washing machine, dishwasher and free standing cooker the kitchen also has access to the sun room which leads you into the garden.