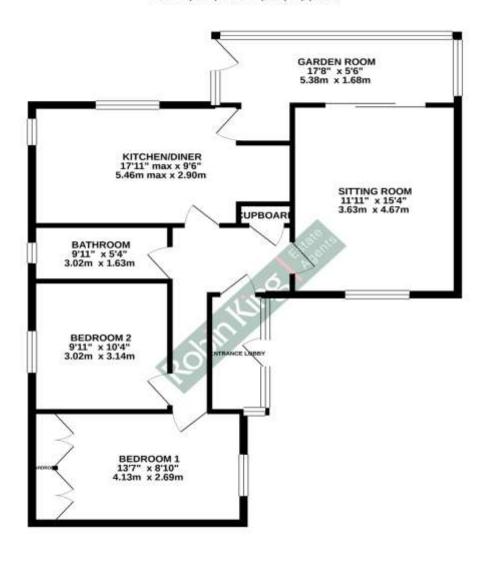

44 Greenhill Road is a two bedroomed property in the centre of Sandford, convenient for the primary school and village shop.

The entrance hall is light and airy with a UPVC double glazed door and tiled floor. On entering the property there is a hallway with doors off to all principle rooms to the right there is a dual aspect lounge which has a sun room off. The sun room overlooks the lovely southerly facing garden which has mature fruit trees, patio area and grassed areas.

The kitchen has a range of wall and base units, space for a fridge freezer, washing machine, dishwasher and free standing cooker the kitchen also has access to the sun room which leads you into the garden.

From the hallway you will find the bathroom which has a bath, separate electric shower unit, low level WC and wash basin.

The first bedroom you come to is the smaller of the two double rooms, both bedrooms come with fitted wardrobes.

There is ample parking at the front of the property and an integral garage. There is side access from the front where you will find an area suitable for storage of garden items.

GROUND FLOOR 807 sq.ft. (75.0 sq.m.) approx.

DIRECTIONS – On leaving Robin Kings office on Congresbury turn right onto the High Street and head towards Langford. Go through the village of Congresbury and continue to the mini roundabout turn right then right again onto the A38 then turn right at the traffic lights heading towards Sandford. Continue into the village and the property can be found opposite the Primary School. EPC E