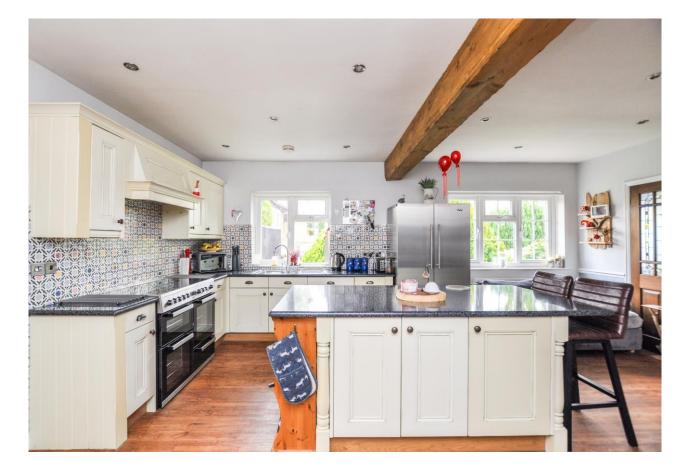

The front door opens onto a generous, light and airy hallway off which to the right-hand side is a comfortable sitting room with 2 windows overlooking the front garden and French doors opening onto the side garden. Glazed double doors open into the impressive kitchen/breakfast/dining room with large central island unit/breakfast bar with granite worktop and a comprehensive range of fitted wooden cupboards offset by pretty Moroccan-style tiles. There is space for a large range cooker, and a large fridge/freezer along with a dining table and a sofa to just sit and relax. Off the kitchen is the spacious utility/boot room, with a good range of wall and base units and plumbing for washing machines, along with back door access to the garden. From the kitchen there is a downstairs shower room, coat cupboard and another sitting room/snug, with access through French doors onto the sunny paved rear garden with pond. A spacious double bedroom with bay window overlooking the front garden completes the downstairs accommodation.