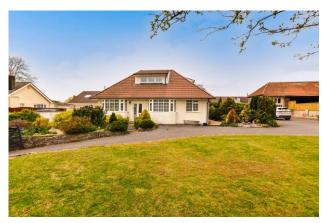

## SILVERDALE, DINGHURST ROAD, CHURCHILL, WINSCOMBE, BS25 5PN

A beautifully presented 3/4 double bedroom detached dormer bungalow with pretty gardens, ample driveway parking and garage.

Approx 1,362 sq ft free-flowing flexible accommodation to suit a variety of purchasers

Principal bedroom with walk-in wardrobe

Enclosed low maintenance landscaped rear garden with large fish pond

Pretty enclosed "walled garden" and large lawned front garden

Ample parking and garage

Rural views