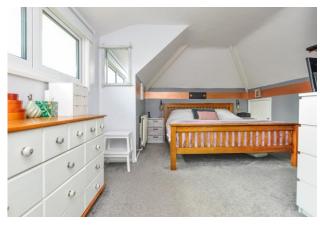

Stairs wind upwards to the first floor where there is a family bathroom, and 2 double bedrooms: light floods into bedroom 2 which has windows overlooking the rear and side, and has a louvred cupboard with additional under eaves storage. Bedroom 1 is well appointed with lovely views over hills and fields to the front, with under eaves storage and a spacious walk-in wardrobe.