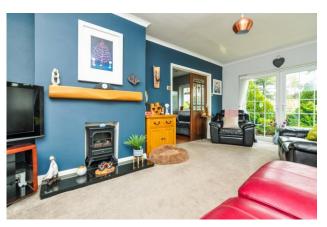

The front door opens onto a generous, light and airy hallway off which to the right-hand side is a comfortable sitting room with 2 windows overlooking the front garden and French doors opening onto the side garden. Glazed double doors open into the impressive kitchen/breakfast/dining room with large central island unit/breakfast bar with granite worktop and a comprehensive range of fitted wooden cupboards offset by pretty Moroccan-style tiles. There is space for a large range cooker, and a large fridge/freezer along with a dining table and a sofa to just sit and relax. Off the kitchen is the spacious utility/boot room, with a good range of wall and base units and plumbing for washing machines, along with back door access to the garden. From the kitchen there is a downstairs shower room, coat cupboard and another sitting room/snug, with access through French doors onto the sunny paved rear garden with pond. A spacious double bedroom with bay window overlooking the front garden completes the downstairs accommodation.