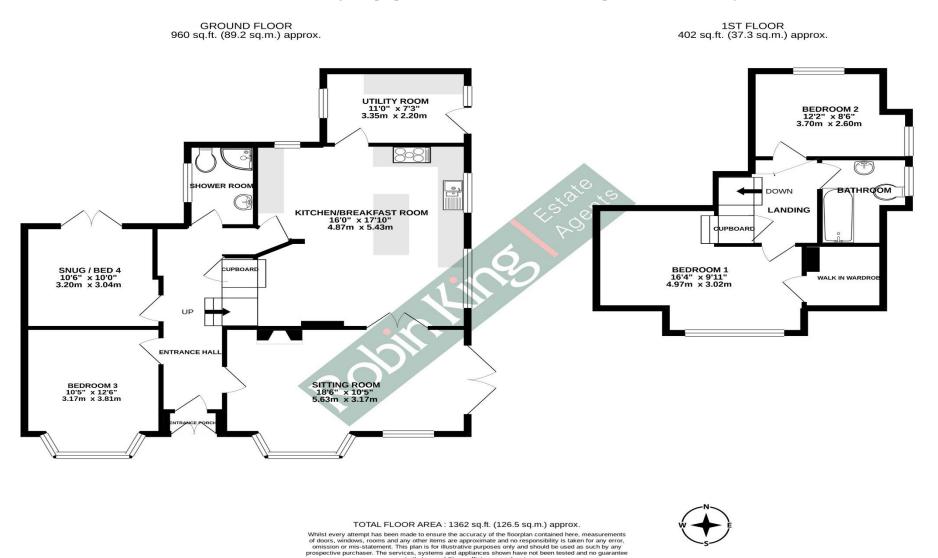

The front door opens onto a generous, light and airy hallway off which to the right-hand side is a comfortable sitting room with 2 windows overlooking the front garden and French doors opening onto the side garden. Glazed double doors open into the impressive kitchen/breakfast/dining room with large central island unit/breakfast bar with granite worktop and a comprehensive range of fitted wooden cupboards offset by pretty Moroccan-style tiles. There is space for a large range cooker, and a large fridge/freezer along with a dining table and a sofa to just sit and relax. Off the kitchen is the spacious utility/boot room, with a good range of wall and base units and plumbing for washing machines, along with back door access to the garden. From the kitchen there is a downstairs shower room, coat cupboard and another sitting room/snug, with access through French doors onto the sunny paved rear garden with pond. A spacious double bedroom with bay window overlooking the front garden completes the downstairs accommodation.

Stairs wind upwards to the first floor where there is a family bathroom, and 2 double bedrooms: light floods into bedroom 2 which has windows overlooking the rear and side, and has a louvred cupboard with additional under eaves storage. Bedroom 1 is well appointed with lovely views over hills and fields to the front, with under eaves storage and a spacious walk-in wardrobe.