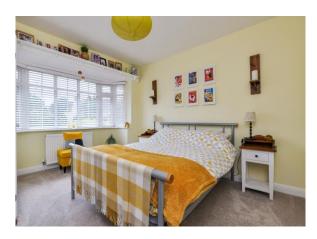

The front door opens onto a generous, light and airy hallway off which to the right-hand side is a comfortable sitting room with 2 windows overlooking the front garden and French doors opening onto the side garden. Glazed double doors open into the impressive kitchen/breakfast/dining room with large central island unit/breakfast bar with granite worktop and a comprehensive range of fitted wooden cupboards offset by pretty Moroccan-style tiles. There is space for a large range cooker, and a large fridge/freezer along with a dining table and a sofa to just sit and relax. Off the kitchen is the spacious utility/boot room, with a good range of wall and base units and plumbing for washing machines, along with back door access to the garden. From the kitchen there is a downstairs shower room, coat cupboard and another sitting room/snug, with access through French doors onto the sunny paved rear garden with pond. A spacious double bedroom with bay window overlooking the front garden completes the downstairs accommodation.