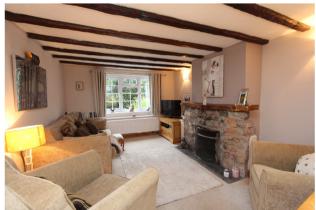

The hallway continues along to the spacious sitting room, which is large enough to accommodate a table if required and at the end of the cottage is a charming snug with fireplace housing a gas fire.

The bespoke oak staircase is an attractive feature and leads to the oak floored first floor landing off which are 3 double bedrooms and a stylish family bathroom.