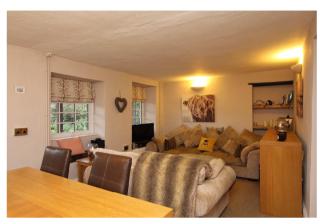

The hallway continues along to the spacious sitting room, which is large enough to accommodate a table if required and at the end of the cottage is a charming snug with fireplace housing a gas fire.

The bespoke oak staircase is an attractive feature and leads to the oak floored first floor landing off which are 3 double bedrooms and a stylish family bathroom.