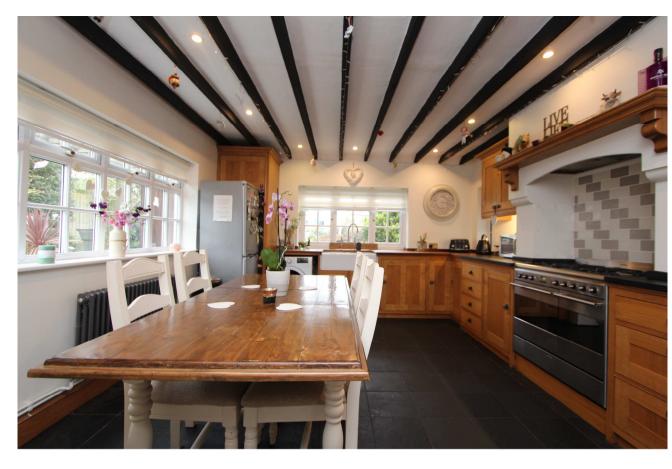

## MAY COTTAGE, SMALLWAY, CONGRESBURY, BS49 5AA

Character accommodation of approximately 1,581 sq ft

Non-estate location on a small slip road

Stunning bespoke solid oak farmhouse style kitchen/dining room

The beautifully fitted kitchen/dining room has a range of farmhouse style oak units including tall larder cupboard, with space for dishwasher and washing machine. There is a range cooker plus double Belfast sink and underfloor heating.