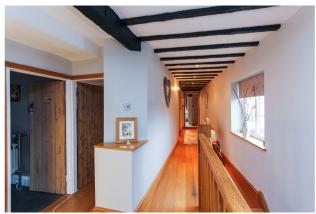

A double glazed side door leads into the hallway, which has a slate floor with underfloor heating plus vertical radiator, internal window to sitting room with oak frame, exposed stone walling, beamed ceiling and a shelved cloaks cupboard housing the gas central heating boiler. There is a downstairs shower room, which has a large shower cubicle, W.C. and wash hand basin.

The hallway continues along to the spacious sitting room, which is large enough to accommodate a table if required and at the end of the cottage is a charming snug with fireplace housing a gas fire.

The bespoke oak staircase is an attractive feature and leads to the oak floored first floor landing off which are 3 double bedrooms and a stylish family bathroom.