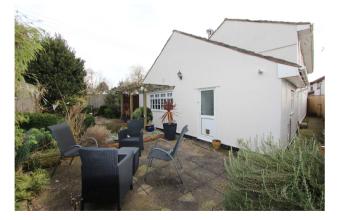

To the front, there is gated access to the pretty cottage style garden which runs along the front of the property. To the right hand side, there is gated access to the side garden and entrance door to the cottage. The enclosed and private side garden has a pretty patio area, shrub beds and is bounded by panelled fencing. There is access along the rear of the property for maintenance and to the left hand side of the cottage is a driveway and parking plus a single garage.