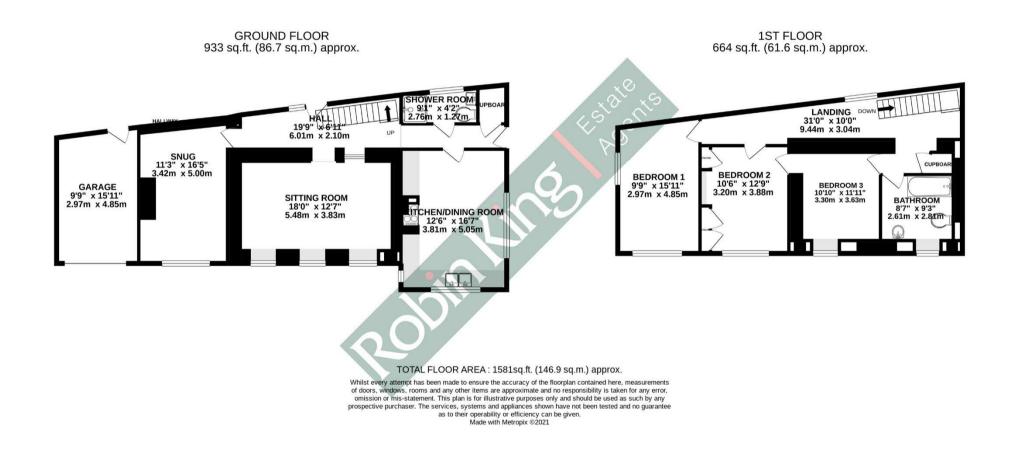

## MAY COTTAGE, SMALLWAY, CONGRESBURY, BS49 5AA

Character accommodation of approximately 1,581 sq ft

Non-estate location on a small slip road

Stunning bespoke solid oak farmhouse style kitchen/dining room

Hand made solid oak staircase

Slate flooring to kitchen and hall, both with underfloor heating

Stylish downstairs shower room

Generous sitting room with front aspect

Snug (or dining room)

3 double bedrooms

**Family bathroom** 

Garage

Side garden

**'Outstanding' Churchill School** catchment area

This charming detached cottage is a beautiful blend of character features and modern style and is situated on the edge of the sought after village of Congresbury. The spacious accommodation has been sympathetically updated and has good transport links to Bristol. It is within easy walking distance of vallage amenities including primary schooling.

A double glazed side door leads into the hallway, which has a slate floor with underfloor heating plus vertical radiator, internal window to sitting room with oak frame, exposed stone walling, beamed ceiling and a shelved cloaks cupboard housing the gas central heating boiler. There is a downstairs shower room, which has a large shower cubicle, W.C. and wash hand basin.

The beautifully fitted kitchen/dining room has a range of farmhouse style oak units including tall larder cupboard, with space for dishwasher and washing machine. There is a range cooker plus double Belfast sink and underfloor heating.

The hallway continues along to the spacious sitting room, which is large enough to accommodate a table if required and at the end of the cottage is a charming snug with fireplace housing a gas fire.

The bespoke oak staircase is an attractive feature and leads to the oak floored first floor landing off which are 3 double bedrooms and a stylish family bathroom.