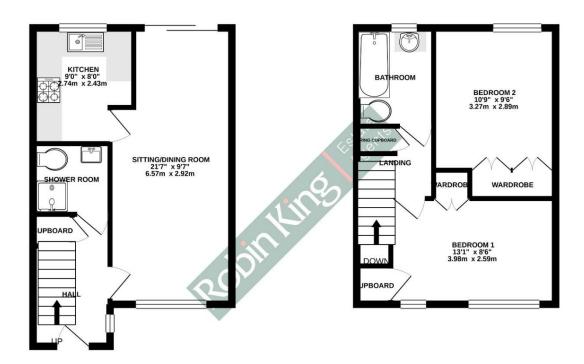

The front porch leads into the hallway, and straight ahead is a shower room with walk-in shower cubicle, W.C. and wash hand basin.

To the right is the sitting/dining room with window to the front and access into the conservatory at the rear of the property.

The modern kitchen is off the dining area and is well fitted with a built-in hob and plumbing for washing machine, there is also space for a fridge/freezer.

Stairs off the hall lead to the first floor landing where there is an airing cupboard. There are 2 double bedrooms, 1 to the front and 1 to the rear plus a bathroom with bath, W.C., and wash hand basin.

**ENERGY RATING -**

GROUND FLOOR 362 sq.ft. (33.6 sq.m.) approx. 1ST FLOOR 342 sq.ft. (31.7 sq.m.) approx.

TOTAL FLOOR AREA: 703 sq.ft. (65.3 sq.ft.) approx.

White every steeps has been made to extract the occupied of the floorging contained here, reasurements of doors, sindhows, comes and any other items are approximate and no responsibility in taken for any error, omission or mis-statement. This plan is no illustrative purposes only and should be used as such by any prospective purchaser. The services, systems and applicance shown have not been tested and no guarantee as to the dark of the services.