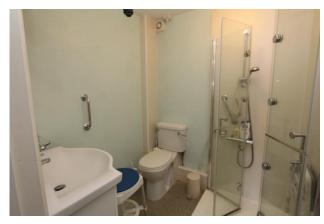

The front porch leads into the hallway, and straight ahead is a shower room with walk-in shower cubicle, W.C. and wash hand basin.

To the right is the sitting/dining room with window to the front and access into the conservatory at the rear of the property.