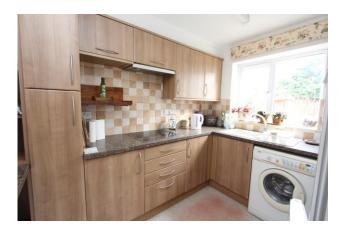

The modern kitchen is off the dining area and is well fitted with a built-in hob and plumbing for washing machine, there is also space for a fridge/freezer.

Stairs off the hall lead to the first floor landing where there is an airing cupboard. There are 2 double bedrooms, 1 to the front and 1 to the rear plus a bathroom with bath, W.C., and wash hand basin.