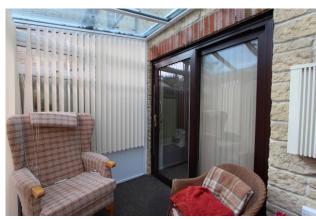

The front porch leads into the hallway, and straight ahead is a shower room with walk-in shower cubicle, W.C. and wash hand basin.

To the right is the sitting/dining room with window to the front and access into the conservatory at the rear of the property.