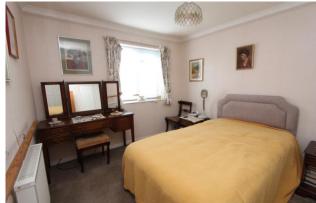

The modern kitchen is off the dining area and is well fitted with a built-in hob and plumbing for washing machine, there is also space for a fridge/freezer.

Stairs off the hall lead to the first floor landing where there is an airing cupboard. There are 2 double bedrooms, 1 to the front and 1 to the rear plus a bathroom with bath, W.C., and wash hand basin.