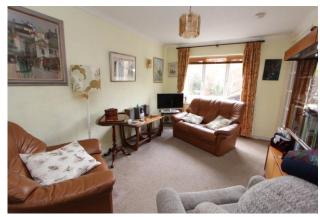

The front porch leads into the hallway, and straight ahead is a shower room with walk-in shower cubicle, W.C. and wash hand basin.

To the right is the sitting/dining room with window to the front and access into the conservatory at the rear of the property.