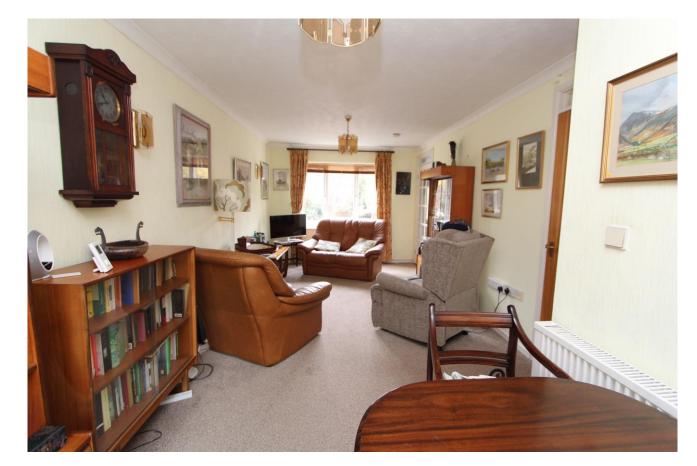

The front porch leads into the hallway, and straight ahead is a shower room with walk-in shower cubicle, W.C. and wash hand basin.

To the right is the sitting/dining room with window to the front and access into the conservatory at the rear of the property.

The modern kitchen is off the dining area and is well fitted with a built-in hob and plumbing for washing machine, there is also space for a fridge/freezer.

Stairs off the hall lead to the first floor landing where there is an airing cupboard. There are 2 double bedrooms, 1 to the front and 1 to the rear plus a bathroom with bath, W.C., and wash hand basin.