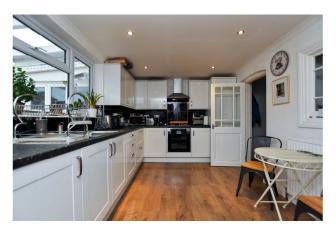

> Continue through into the bright stylish kitchen with white gloss finish units and tiled surrounds. The hob and cooker are integrated and there is space for a fridge/freezer and plumbing for a dishwasher. A large window has a pleasant outlook over the rear garden and the adjacent utility room has plumbing for a dishwasher and washing machine and space for an additional fridge/freezer plus a range of fitted cupboards with worktops and sink. There is also a handy downstairs cloakroom.