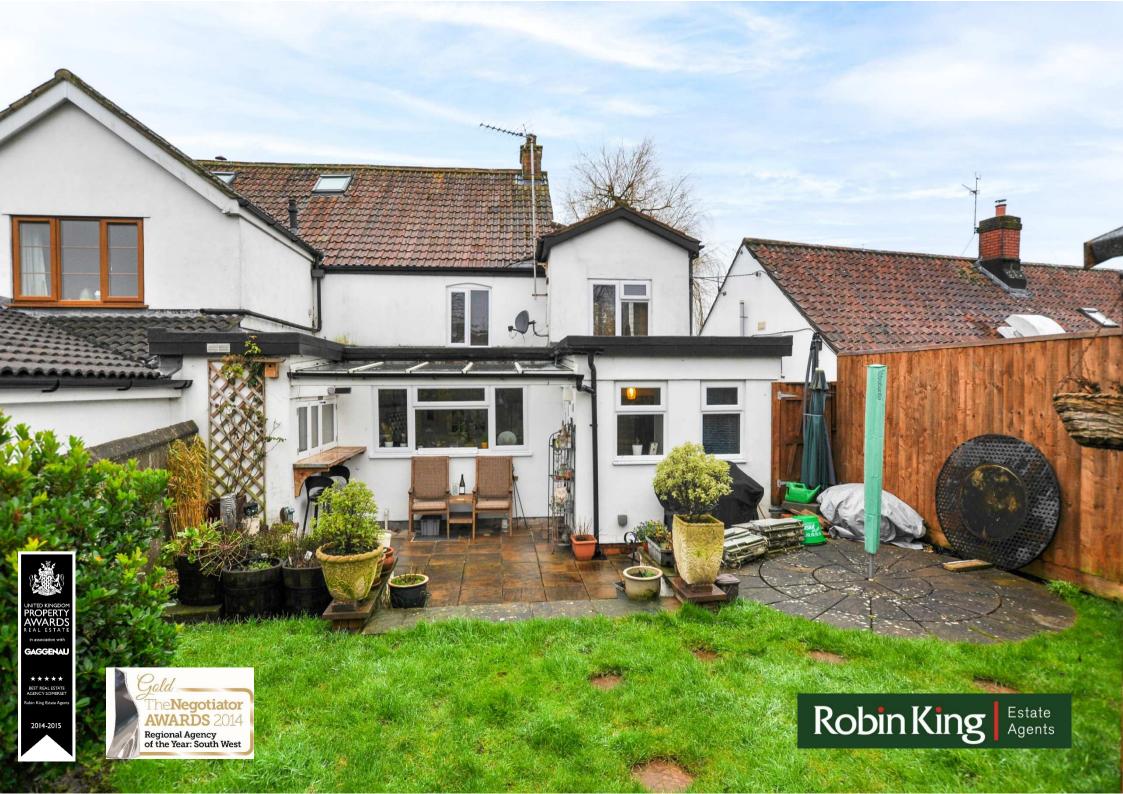

**Family bathroom** 

Attractive, enclosed rear garden

Store

the conservation area of this popular North Somerset village with amenities on your doorstep including the Old Inn next door. With character and charm the property has been refurbished over Charmingly updated, yet retaining time and now offers the perfect village home.

> The property is entered into the sitting room and the stylish interior is evident with the wood veneer flooring which runs through to the dining area. Two windows with leaded lights overlook the front and a further 2 to the side. There is a feature fireplace with a gas 'woodburning' stove.