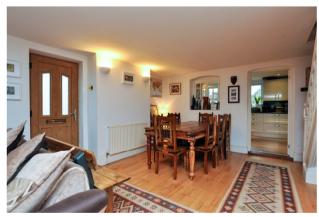

> The property is entered into the sitting room and the stylish interior is evident with the wood veneer flooring which runs through to the dining area. Two windows with leaded lights overlook the front and a further 2 to the side. There is a feature fireplace with a gas 'woodburning' stove.

Stairs lead from the sitting room to the first floor where there is a modern bathroom with boiler fed shower over the bath and 2 double bedrooms, one of which has the addition of a dressing room off.

Congresbury is ideally located for both the commuter and the country lover as it offers easy access to Bristol (12 miles), and Clevedon (6 miles). Regular bus services run to and from Bristol and a mainline commuter rail service runs from Yatton, just 2 miles distance. There is easy access to the M5 motorway at Clevedon and St. Georges. The countryside around offers hosts of activities including glorious walks on the doorstep, riding, golf, sailing, fishing and outdoor pursuits centre, all within easy reach. The friendly village contains a variety of independent shops and educational opportunities are very good with Primary schooling within the village and secondary education at the Outstanding Churchill Academy and Sixth Form.