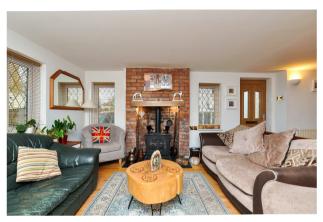

> The property is entered into the sitting room and the stylish interior is evident with the wood veneer flooring which runs through to the dining area. Two windows with leaded lights overlook the front and a further 2 to the side. There is a feature fireplace with a gas 'woodburning' stove.