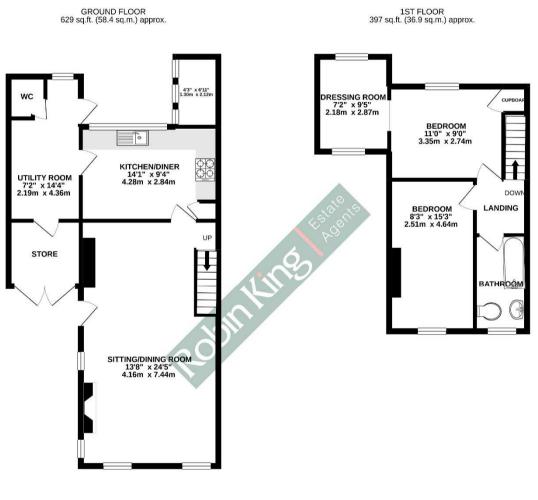

ENERGY RATING - D

TOTAL FLOOR AREA: 1:025 sq.ft. (95.3 sq.m.) approx. While very entreme has been made to extrust the scarce of the floorgian catalone there measurements of door, whorever, fromes and y other items are approximate and to responsibility is taken for any error, omission of mis-domesment. This pairs for illustrative purposed only and thould be used as such bary prospective purchaser. The service, systems and applicance shown have not been tested and to guarantee as to the work work there is the service of the s