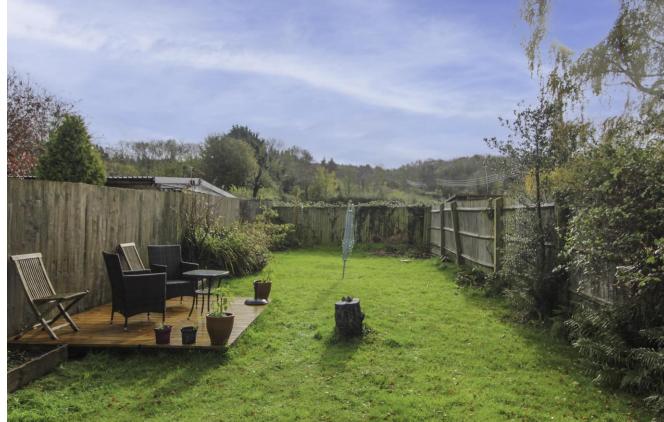

The delightful rear garden measures over 150 ft in length and backs onto fields. Fully enclosed and south-easterly facing, it is further enhanced by a beautiful courtyard to enjoy the sunshine all day long. There is off-road parking for two vehicles and a characterful arched doorway from the driveway into the garden.