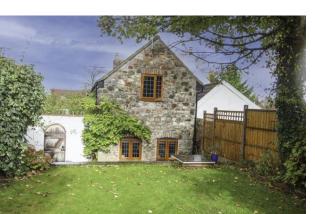

## LAVENDER COTTAGE, 42 MAIN ROAD, CLEEVE, BS49 4NR

Superbly presented, detached twobedroom cottage

Spacious accommodation of some 1013 sq ft

Beautifully renovated by current owners

**Renovated master suite with stunning dressing room** 

Modern family bathroom

Off road parking

Beautiful courtyard and extensive 150 ft Garden with wonderful countryside views

This pretty, detached cottage has been sympathetically renovated to an excellent standard, retaining many period features throughout. The beamed ceilings, oak flooring, and stone fireplaces complement the stylish interior wonderfully.