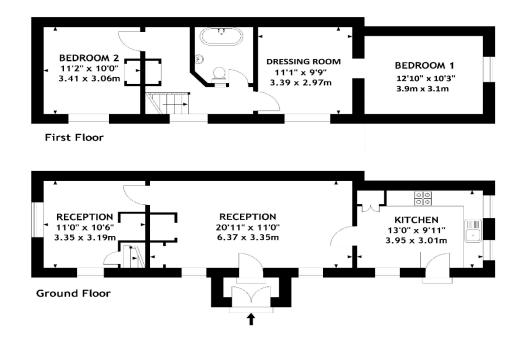

ENERGY RATING - E

APPROX. AREA 1013 Sq.Ft

For illustrative purposes only. Not to scale.

Whilst every attempt has been made to ensure accuracy of the floor plan all measurements are approximate and no responsibility is taken for any error, omission or measurement. Floor plan produced by Advantage Matters.