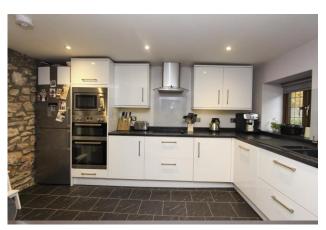

The kitchen is entered to the right of the sitting room through a stripped stable door. The high-gloss, white kitchen has a good range of cupboards, double oven & integrated microwave, electric hob, contemporary drinks fridge, plumbing for a washing machine, integrated dishwasher and space for a fridge/freezer. Windows overlook the garden and a rear stable door opens onto the courtyard.