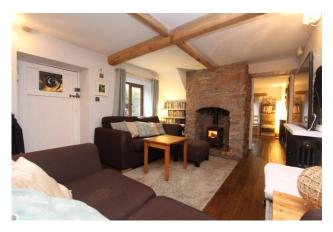

## **Double bedrooms**

Generous sitting room with beams and woodburner in original fireplace

**Engineered oak floorboards** 

Stylish, contemporary kitchen whilst retaining period character

Dining room with feature fireplace

**Renovated master suite with stunning dressing room** 

Modern family bathroom

Off road parking

Beautiful courtyard and extensive 150 ft Garden with wonderful countryside views

This pretty, detached cottage has been sympathetically renovated to an excellent standard, retaining many period features throughout. The beamed ceilings, oak flooring, and stone fireplaces complement the stylish interior wonderfully.

The property is entered through the stone entrance porch with flagstone floor into the spacious sitting room. Tastefully decorated, the current owners have taken great care to marry the modern décor with beautiful exposed beams, oak flooring and log burner in its original stone surround.