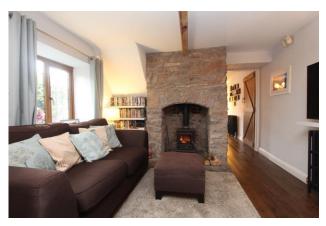

## **Double bedrooms**

Generous sitting room with beams and woodburner in original fireplace

**Engineered oak floorboards** 

Stylish, contemporary kitchen whilst retaining period character

Dining room with feature fireplace

**Renovated master suite with stunning dressing room** 

Modern family bathroom

Off road parking

Beautiful courtyard and extensive 150 ft Garden with wonderful countryside views

This pretty, detached cottage has been sympathetically renovated to an excellent standard, retaining many period features throughout. The beamed ceilings, oak flooring, and stone fireplaces complement the stylish interior wonderfully.

The property is entered through the stone entrance porch with flagstone floor into the spacious sitting room. Tastefully decorated, the current owners have taken great care to marry the modern décor with beautiful exposed beams, oak flooring and log burner in its original stone surround.