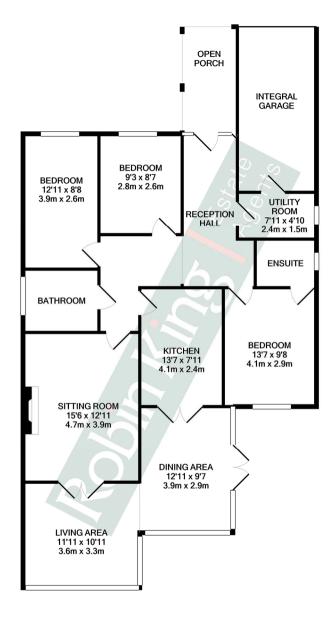

The covered porch leads into the hallway, off which to the left is a handy utility room, which leads through to the integral garage. Continuing along the hallway, there are 2 bedrooms with a front aspect plus the master bedroom with ensuite facilities, which has a rear aspect.

The family bathroom is off to the right and is stylish and modern. The kitchen is well fitted with modern units and a built-in oven and hob. This opens out into the garden room which has both a dining and sitting area with a pleasant aspect over the rear garden.

The main sitting room is also accessible to the garden room and is a spacious room with attractive fireplace.

Churchill offers local shopping and social facilities including a 24-hour petrol station and mini-market and the nearby villages of Congresbury and Winscombe have a more comprehensive range of shops. There is a large, modern medical practice in the village. Primary schooling is available close by and the excellent Churchill Academy and Sixth Form with its adjoining sports complex is only a short walk away. Bristol and Weston-super-Mare are within easy commuting distance with a regular bus service available and there are two M5 motorway access points, at Clevedon and St. Georges and easy access to the M32 and M4 for travelling to London. Bristol International airport is just 7 miles distant along the A38. The village of Yatton (approximately 4 miles distant) has a mainline railway station with direct services to London. The countryside around offers many activities including riding, sailing, fishing, walking and several golf courses.

TOTAL APPROX. FLOOR AREA 1347 SQ.FT. (125.1 SQ.M.)

Whilst every attempt has been made to ensure the accuracy of the floor plan contained here, measurements of doors, windows, rooms and any other items are approximate and no responsibility is taken for any error, omission, or mis-statement. This plan is for illustrative purposes only and should be used as such by any prospective purchaser. The services, systems and spiplances shown have not been tested and no guarantee as to their operability or efficiency can be given.