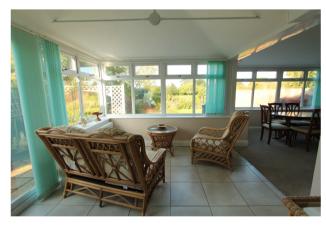

The family bathroom is off to the right and is stylish and modern. The kitchen is well fitted with modern units and a built-in oven and hob. This opens out into the garden room which has both a dining and sitting area with a pleasant aspect over the rear garden.