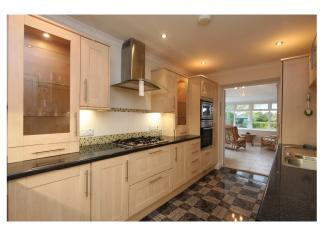

The family bathroom is off to the right and is stylish and modern. The kitchen is well fitted with modern units and a built-in oven and hob. This opens out into the garden room which has both a dining and sitting area with a pleasant aspect over the rear garden.