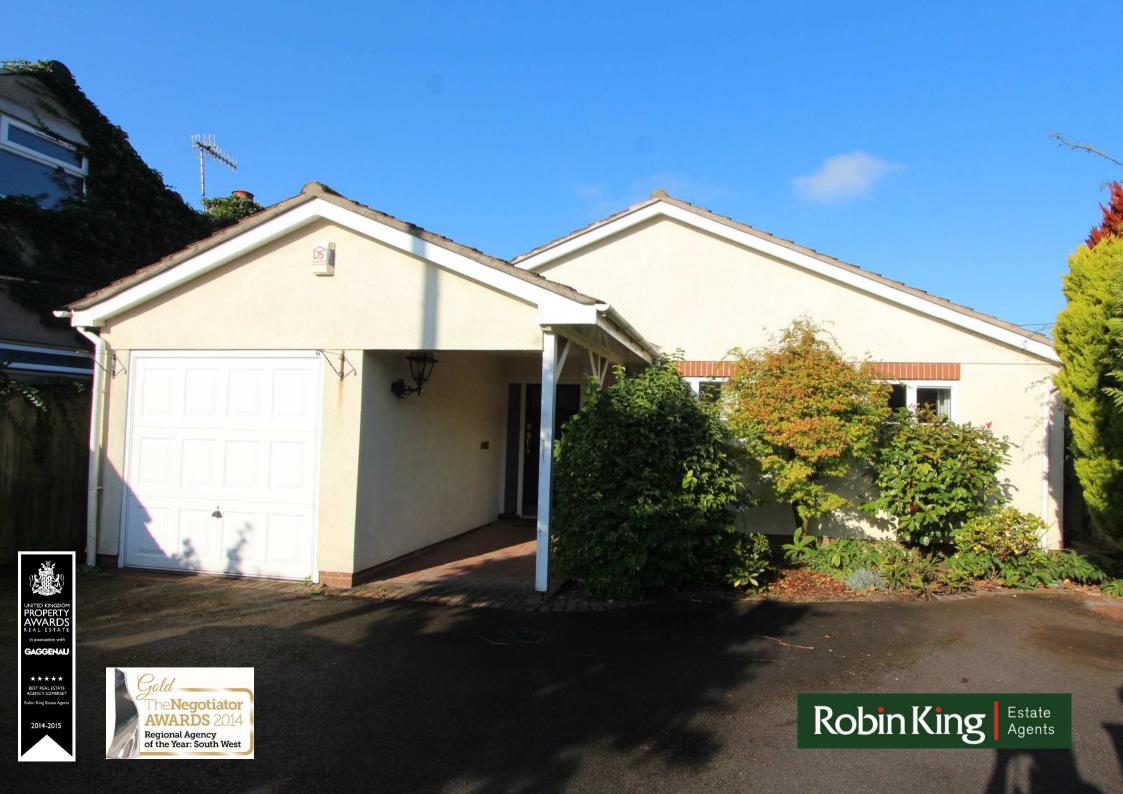

Cherrywood is a spacious detached bungalow, set at the end of a sought after cul-de-sac in the heart of Churchill village. It has a lovely open outlook to the rear and is offered to the market with the benefit of no onward chain.

The covered porch leads into the hallway, off which to the left is a handy utility room, which leads through to the integral garage. Continuing along the hallway, there are 2 bedrooms with a front aspect plus the master bedroom with ensuite facilities, which has a rear aspect.