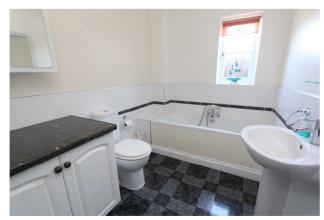

The family bathroom is off to the right and is stylish and modern. The kitchen is well fitted with modern units and a built-in oven and hob. This opens out into the garden room which has both a dining and sitting area with a pleasant aspect over the rear garden.