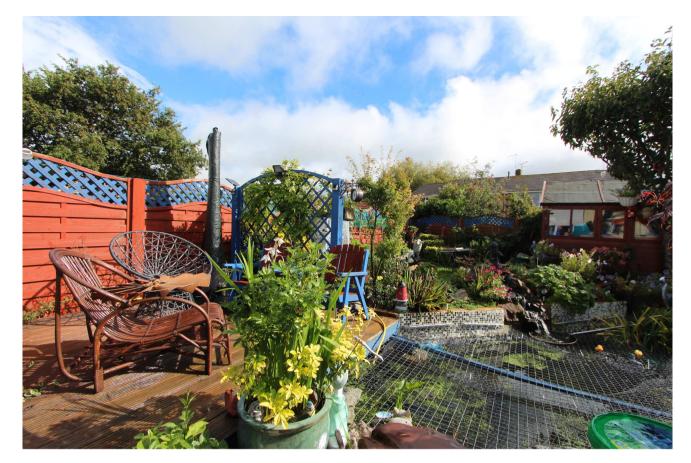

To the front there is ample off street parking and the original garage has been split into a storage area, workshop and a garden room to the rear. The garden is beautifully landscaped with mature plants, a pond and seating area.