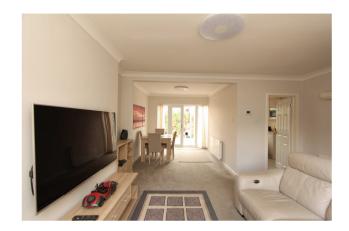

The property is accessed via the front porch, then through into the hallway. The sitting/dining room is off to the left and is a beautifully light through room with French doors giving access on to the rear garden.