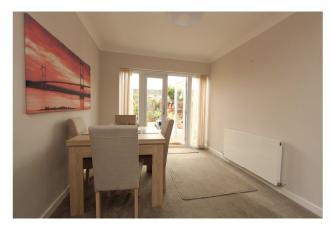

The property is accessed via the front porch, then through into the hallway. The sitting/dining room is off to the left and is a beautifully light through room with French doors giving access on to the rear garden.