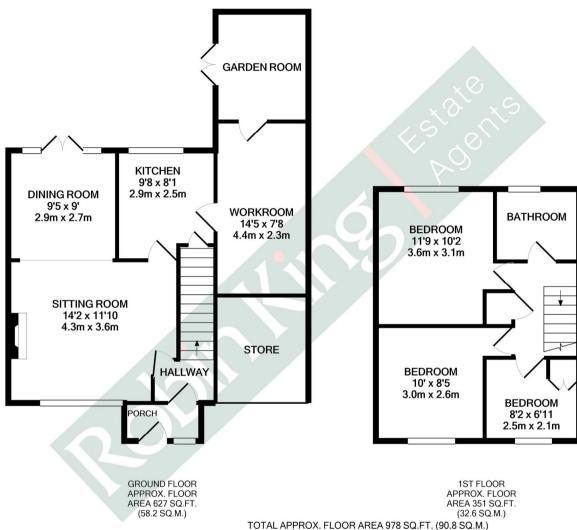

3 bedrooms

Family bathroom

Garden room

Store and workroom

Stunning rear garden

Walking distance to local amenities

Easy access to M5 motorway links and the A370 and A38 to Bristol

Churchill School catchment area

The property is accessed via the front porch, then through into the hallway. The sitting/dining room is off to the left and is a beautifully light through room with French doors giving access on to the rear garden.

The kitchen is superbly fitted with modern units and a built-in oven and induction hob, fridge/freezer, washing machine and slimline dishwasher.

There are 3 bedrooms to the first floor, plus a family bathroom, which is fitted with a modern suite.

To the front there is ample off street parking and the original garage has been split into a storage area, workshop and a garden room to the rear. The garden is beautifully landscaped with mature plants, a pond and seating area.

Whilst every attempt has been made to ensure the accuracy of the floor plan contained here, measurements of doors, windows, rooms and any other items are approximate and no responsibility is taken for any error, omission, or mis-statement. This plan is for illustrative purposes only and should be used as such by any prospective purchaser. The services, systems and appliances shown have not been tested and no guarantee as to their operability or efficiency can be given