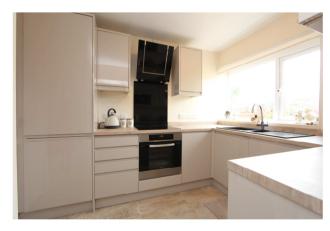

The kitchen is superbly fitted with modern units and a built-in oven and induction hob, fridge/freezer, washing machine and slimline dishwasher.

There are 3 bedrooms to the first floor, plus a family bathroom, which is fitted with a modern suite.