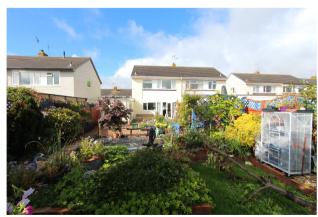

To the front there is ample off street parking and the original garage has been split into a storage area, workshop and a garden room to the rear. The garden is beautifully landscaped with mature plants, a pond and seating area.