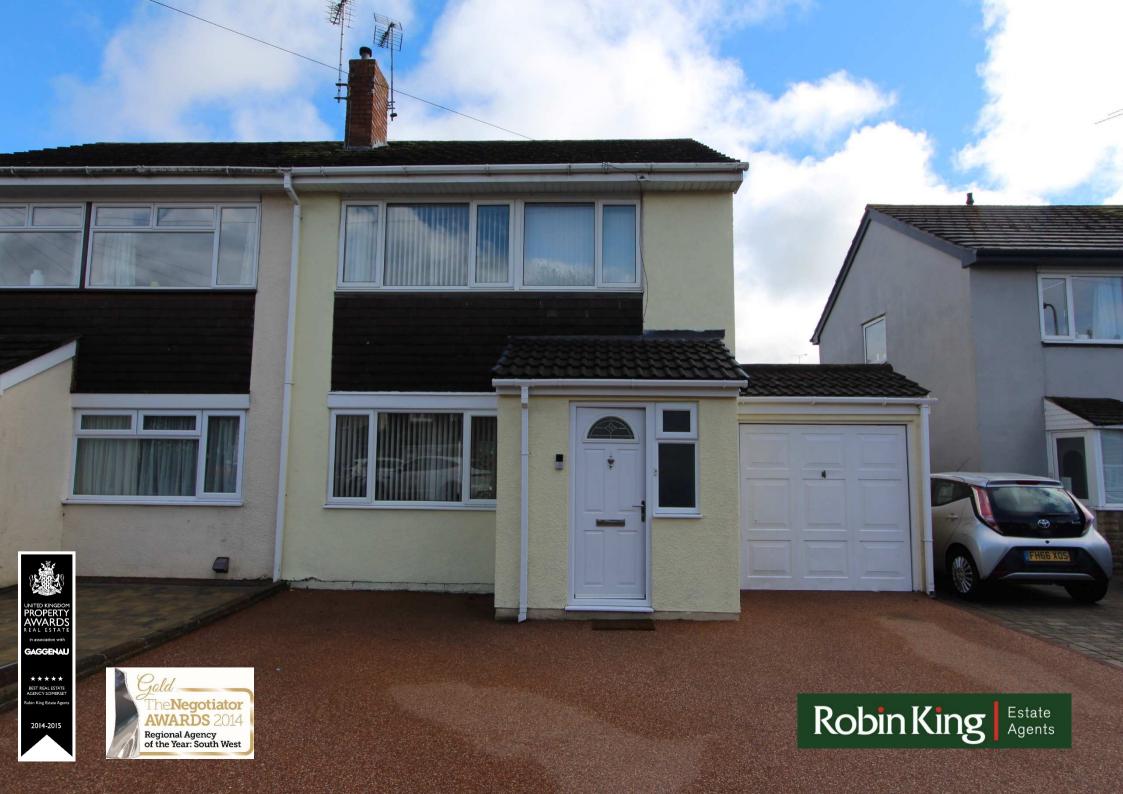

## 6 MULBERRY ROAD, CONGRESBURY, BRISTOL, BS49 5HD

**Superbly presented semi-detached home in the village of Congresbury** 

**Cul-de-sac location** 

Beautiful open sitting/dining room

Modern fitted kitchen

This semi-detached home is superbly presented and has been the subject of many interior improvements. The property is situated in a popular cul-desac in Congresbury within walking distance of village amenities.

To the front there is ample off street parking and the original garage has been split into a storage area, workshop and a garden room to the rear. The garden is beautifully landscaped with mature plants, a pond and seating area.