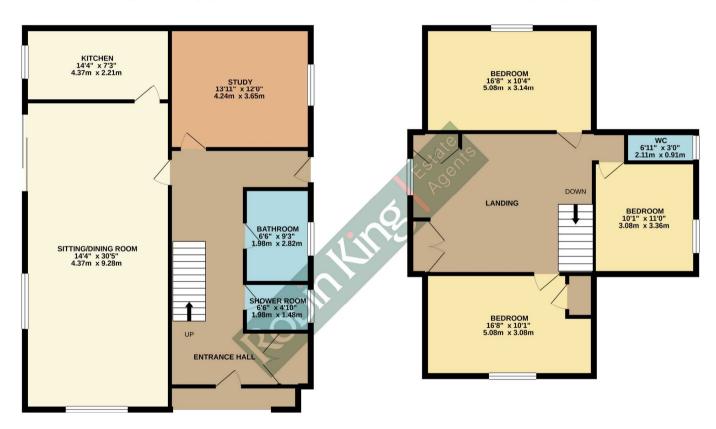

The porch leads into the generous hallway, off which the principal rooms lie. There are both a full family bathroom and a shower room to this floor and there is a ground floor bedroom/study/playroom, making this a very versatile property with possibilities for multi-generational living if desired.

The main sitting room measures 30' and has the benefit of patio doors on to the garden. This leads through to the kitchen, which would benefit from some updating, or indeed could be reconfigured with the sitting room to make a modern open plan space.

To the first floor, there are 3 double bedrooms and a W.C., with potential to create a bathroom utilising the large landing space.

Congresbury is ideally located for both the commuter and the country lover as it offers easy access to Bristol (12 miles), and Clevedon (6 miles). Regular bus services run to and from Bristol and a mainline commuter rail service runs from Yatton, just 2 miles distance. There is easy access to the M5 motorway at Clevedon and St. Georges. The countryside around offers hosts of activities including glorious walks on the doorstep, riding, golf, sailing, fishing and outdoor pursuits centre, all within easy reach. The friendly village contains a variety of independent shops and educational opportunities are very good with Primary schooling within the village and secondary education at the Outstanding Churchill Academy and Sixth Form.

**ENERGY RATING - D** 

GROUND FLOOR 1062 sq.ft. (98.7 sq.m.) approx. 1ST FLOOR 736 sq.ft. (68.4 sq.m.) approx.

TOTAL FLOOR AREA: 1798 sq.ft. (167.1 sq.m.) approx.

Whilst every attempt has been made to ensure the accuracy of the floorpian contained here, measurements of doors, windows, rooms and any other liens are approximate and not responsibility is taken for any error, omission or mis-statement. This plan is for illustrative purposes only and should be used as such by any prospective purchaser. The service, systems and appliances shown have not been tested and no guarantee as to their operability or efficiency can be given. Made with Meropick ©2021