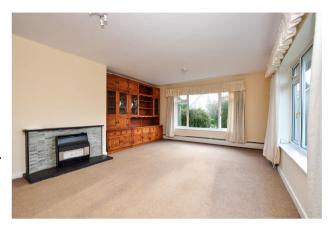

The main sitting room measures 30' and has the benefit of patio doors on to the garden. This leads through to the kitchen, which would benefit from some updating, or indeed could be reconfigured with the sitting room to make a modern open plan space.