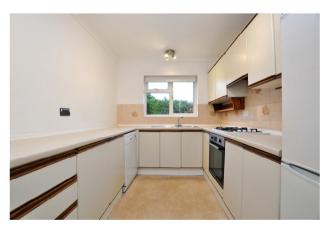

The main sitting room measures 30' and has the benefit of patio doors on to the garden. This leads through to the kitchen, which would benefit from some updating, or indeed could be reconfigured with the sitting room to make a modern open plan space.