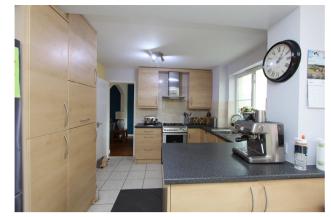

The kitchen/breakfast room lies to the rear of the property and is well fitted with a stylish range of units. This room leads through to the spacious conservatory which adds a useful extra space to this lovely home.