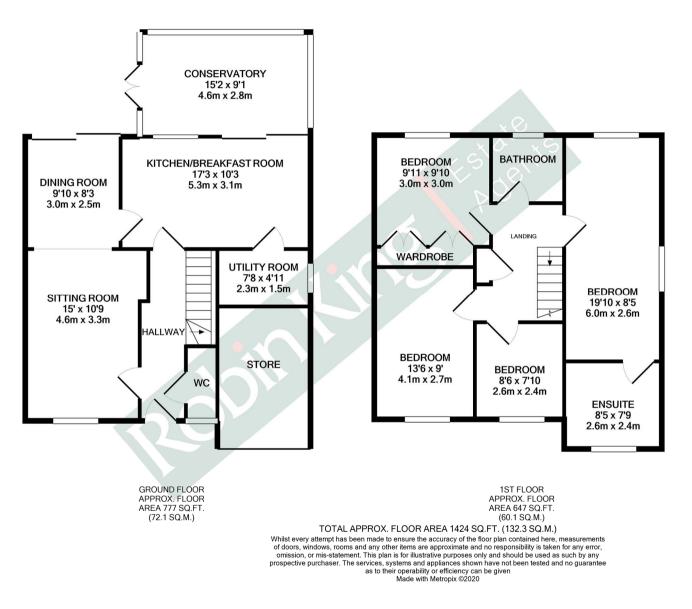

This lovely family home has been stylishly improved by the present owner and offers spacious accommodation of some 1,424 sq ft. The property is conveniently situated for transport links, being within walking distance of Yatton train station and easy driving to the M5 junction at Clevedon.

Entering the property into the hallway, you will find the downstairs cloakroom to the right and the beautiful sitting room to the left, which has an archway through to the dining room which has patio doors on to the rear garden.

The kitchen/breakfast room lies to the rear of the property and is well fitted with a stylish range of units. This room leads through to the spacious conservatory which adds a useful extra space to this lovely home.

There is also a utility room with plumbing for washing machine and a space for fridge or freezer. The remaining part of the garage is a useful store room.

To the first floor there are four bedrooms, including a spacious master bedroom with luxury ensuite bathroom. There is also a family bathroom.

The frontage provides ample parking and the storage part of the garage is accessed via the up/over door. The rear gardens are enclosed by fencing and mainly laid to lawn with a paved patio providing an attractive seating area.