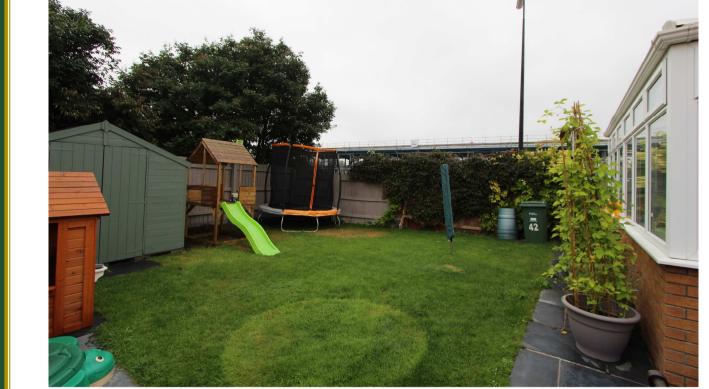

The frontage provides ample parking and the storage part of the garage is accessed via the up/over door. The rear gardens are enclosed by fencing and mainly laid to lawn with a paved patio providing an attractive seating area.