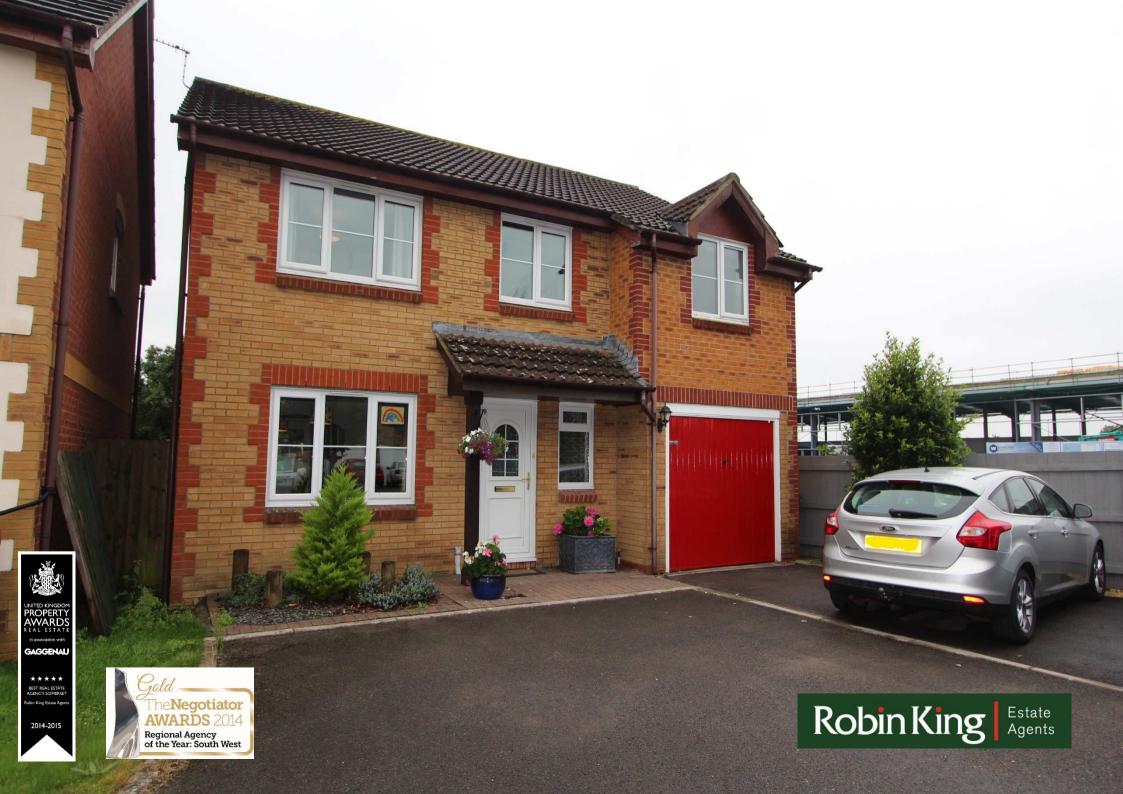

## 42 BRIAR MEAD, YATTON, BRISTOL, BS49 4RE

Detached family home in village location

Well presented, stylish accommodation of some 1,424 sq ft

Easy access to motorway links and Yatton train station

Sitting room with archway through to dining room

This lovely family home has been stylishly improved by the present owner and offers spacious accommodation of some 1,424 sq ft. The property is conveniently situated for transport links, being within walking distance of Yatton train station and easy driving to the M5 junction at Clevedon.

The frontage provides ample parking and the storage part of the garage is accessed via the up/over door. The rear gardens are enclosed by fencing and mainly laid to lawn with a paved patio providing an attractive seating area.

DIRECTIONS – From leaving the Robin King office in Congresbury turn right at the traffic lights. Turn left as you approach the second set of traffic lights and follow through to Yatton village. Drive through Yatton towards Clevedon, and at the roundabout take the first left into Arnolds Way, left into Meadowland, right into Briar Mead then first right where the property will be found at the end of the cul-desac.