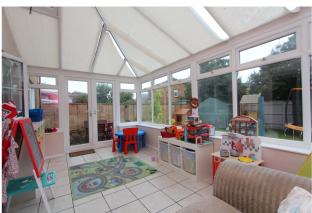

The kitchen/breakfast room lies to the rear of the property and is well fitted with a stylish range of units. This room leads through to the spacious conservatory which adds a useful extra space to this lovely home.