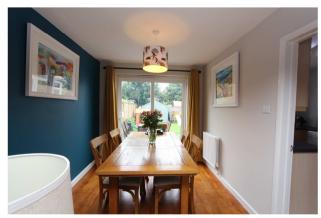

Entering the property into the hallway, you will find the downstairs cloakroom to the right and the beautiful sitting room to the left, which has an archway through to the dining room which has patio doors on to the rear garden.