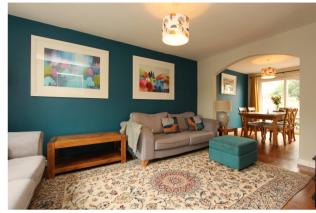

Entering the property into the hallway, you will find the downstairs cloakroom to the right and the beautiful sitting room to the left, which has an archway through to the dining room which has patio doors on to the rear garden.