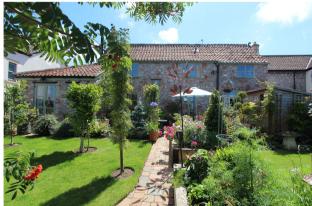

> Stairs rise from the dining room to the first floor where there are four double bedrooms including the master bedroom with ensuite shower room plus a family bathroom.

To the front there is a pretty cottage garden with central pathway to the front door and off street parking. There is a well stocked and pretty rear garden with gated side access, timber shed and greenhouse. The garden is a joy to sit in with a corner patio with pergola and lawn edged with flower and shrub beds.