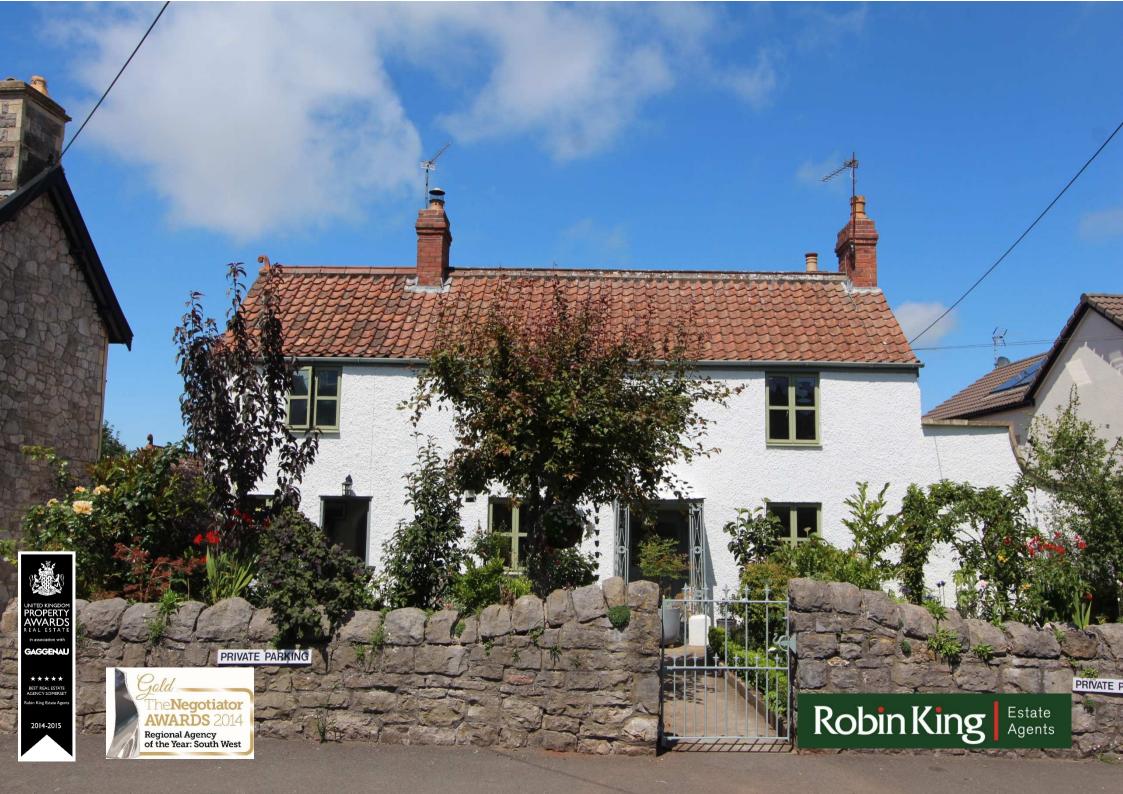

## ROSEMARY COTTAGE, 49 CLAVERHAM ROAD, YATTON, BS49 4LD

Beautifully presented detached character cottage of approximately 1,680 sq ft

Sympathetic blend of character and modern styling

Spacious sitting room with inglenook fireplace

This detached cottage is traditionally styled and has all the character and charm of its era, yet has been sympathetically updated for today's way of life. The property is in a non-estate location close to Yatton village, making it convenient for commuters by both road and rail and also offering sufficient space for those working from home.