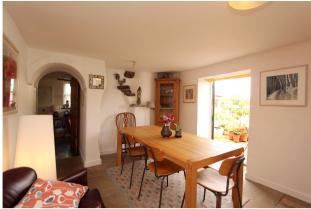

Enter this charming cottage into the handy cloaks space then continue through to the hallway where there is a downstairs cloakroom off. There is a door leading into the generous office, which could of course also be used as a playroom. The hall leads through to the dining room which has French doors out on to the garden.