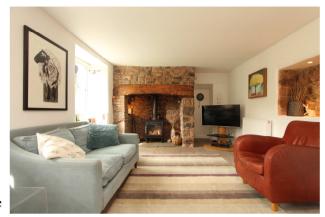

To the other side of the hall is a spacious sitting room overlooking the front garden, which is a truly stunning room with an inglenook fireplace with log burner.

Utility room, downstairs cloakroom and The kitchen is modern, with a good range of units and flows through to the garden room which is a lovely contemporary space with a feature modern woodburner. There is also a utility room with a modern shower room off.