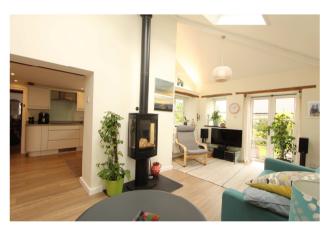

To the other side of the hall is a spacious sitting room overlooking the front garden, which is a truly stunning room with an inglenook fireplace with log burner.

Utility room, downstairs cloakroom and The kitchen is modern, with a good range of units and flows through to the garden room which is a lovely contemporary space with a feature modern woodburner. There is also a utility room with a modern shower room off.