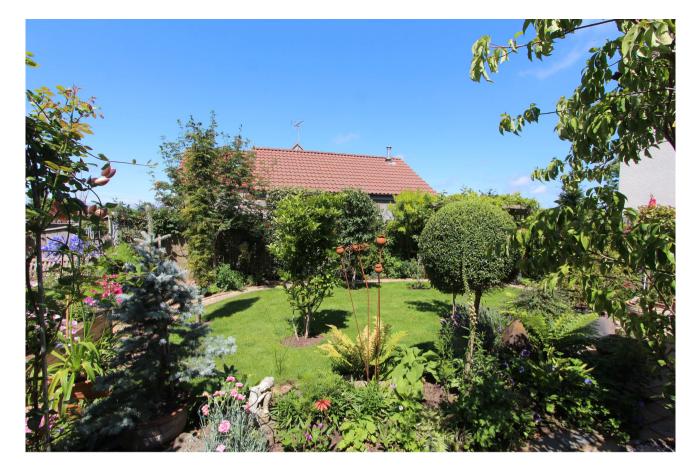

> Stairs rise from the dining room to the first floor where there are four double bedrooms including the master bedroom with ensuite shower room plus a family bathroom.

To the front there is a pretty cottage garden with central pathway to the front door and off street parking. There is a well stocked and pretty rear garden with gated side access, timber shed and greenhouse. The garden is a joy to sit in with a corner patio with pergola and lawn edged with flower and shrub beds.