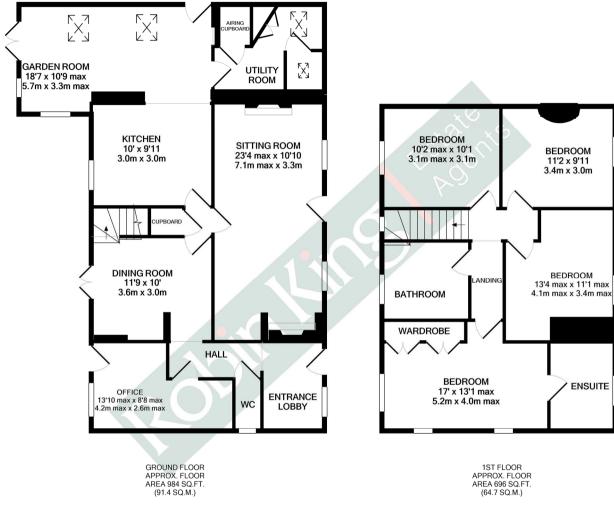

Enter this charming cottage into the handy cloaks space then continue through to the hallway where there is a downstairs cloakroom off. There is a door leading into the generous office, which could of course also be used as a playroom. The hall leads through to the dining room which has French doors out on to the garden.

To the other side of the hall is a spacious sitting room overlooking the front garden, which is a truly stunning room with an inglenook fireplace with log burner.

Utility room, downstairs cloakroom and The kitchen is modern, with a good range of units and flows through to the garden room which is a lovely contemporary space with a feature modern woodburner. There is also a utility room with a modern shower room off.

> Stairs rise from the dining room to the first floor where there are four double bedrooms including the master bedroom with ensuite shower room plus a family bathroom.

To the front there is a pretty cottage garden with central pathway to the front door and off street parking. There is a well stocked and pretty rear garden with gated side access, timber shed and greenhouse. The garden is a joy to sit in with a corner patio with pergola and lawn edged with flower and shrub beds.

## TOTAL APPROX. FLOOR AREA 1680 SQ.FT. (156.0 SQ.M.)

Whilst every attempt has been made to ensure the accuracy of the floor plan contained here, measurements of doors, windows, rooms and any other items are approximate and no responsibility is taken for any error, omission, or mis-statement. This plan is for illustrative purposes only and should be used as such by any prospective purchaser. The services, systems and appliances shown have not been tested and no guarantee as to their operability or efficiency can be given Made with Metropix ©2020