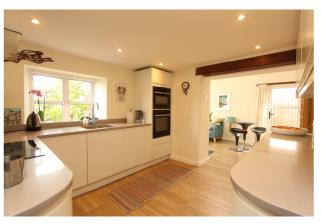

To the other side of the hall is a spacious sitting room overlooking the front garden, which is a truly stunning room with an inglenook fireplace with log burner.

Utility room, downstairs cloakroom and The kitchen is modern, with a good range of units and flows through to the garden room which is a lovely contemporary space with a feature modern woodburner. There is also a utility room with a modern shower room off.