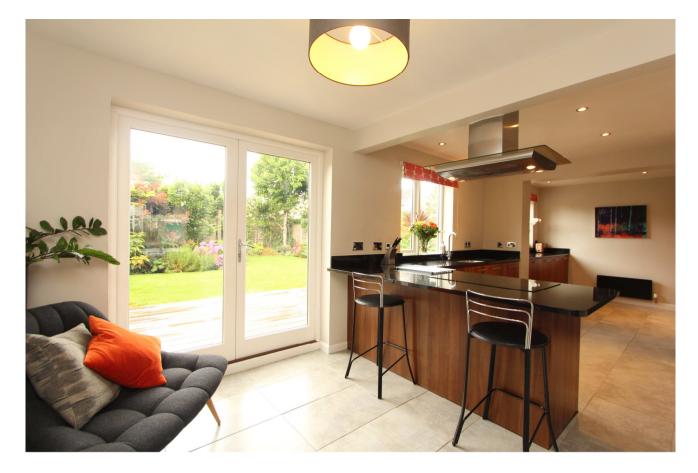

Sociable kitchen/breakfast room, perfect for informal family dining

Separate dining room

**Downstairs cloakroom** 

4 bedrooms, including principal bedroom with ensuite

**Enclosed rear garden** 

Garage and off street parking

No onward chain

'Outstanding' Churchill School catchment

This beautiful detached home is situated on the edge of Congresbury, within a level walk of village amenities. It was built in the mid-1990's and has been extended and stylishly updated by the present owner and is a very sociable home with spacious kitchen/breakfast room to the rear of the home overlooking the garden.

The property immediately has a lovely welcoming feel in the light and bright hallway, which has a downstairs W.C. off. The spacious dining room is the left, and across the rear of the property is the family kitchen/breakfast room, giving plenty of options for sociable informal family dining.