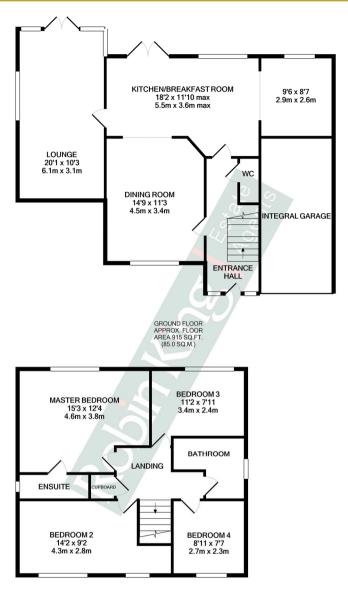

The property immediately has a lovely welcoming feel in the light and bright hallway, which has a downstairs W.C. off. The spacious dining room is the left, and across the rear of the property is the family kitchen/breakfast room, giving plenty of options for sociable informal family dining.

The sitting room looks out over the rear garden, and is a beautifully light room which marries the indoor and outdoor space.

To the first floor there are 4 bedrooms, which include the principal bedroom with an ensuite shower room. There is also a lovely family bathroom.

1ST FLOOR APPROX. FLOOR AREA 652 SQ.FT. (60.5 SQ.M.)

TOTAL APPROX. FLOOR AREA 1566 SQ.FT. (145.5 SQ.M.)

Whilst every attempt has been made to ensure the accuracy of the floor plan contained here, measurements of doors, windows, rooms and any other items are approximate and no responsibility is taken for any recommission, or mis-statement. This plan is for illustrative purposes only and should be used as such by any prospective purchaser. The services, systems and appliances shown have not been tested and no guarantee as to their operability or efficiency can be given Made with Metopic & 2020.