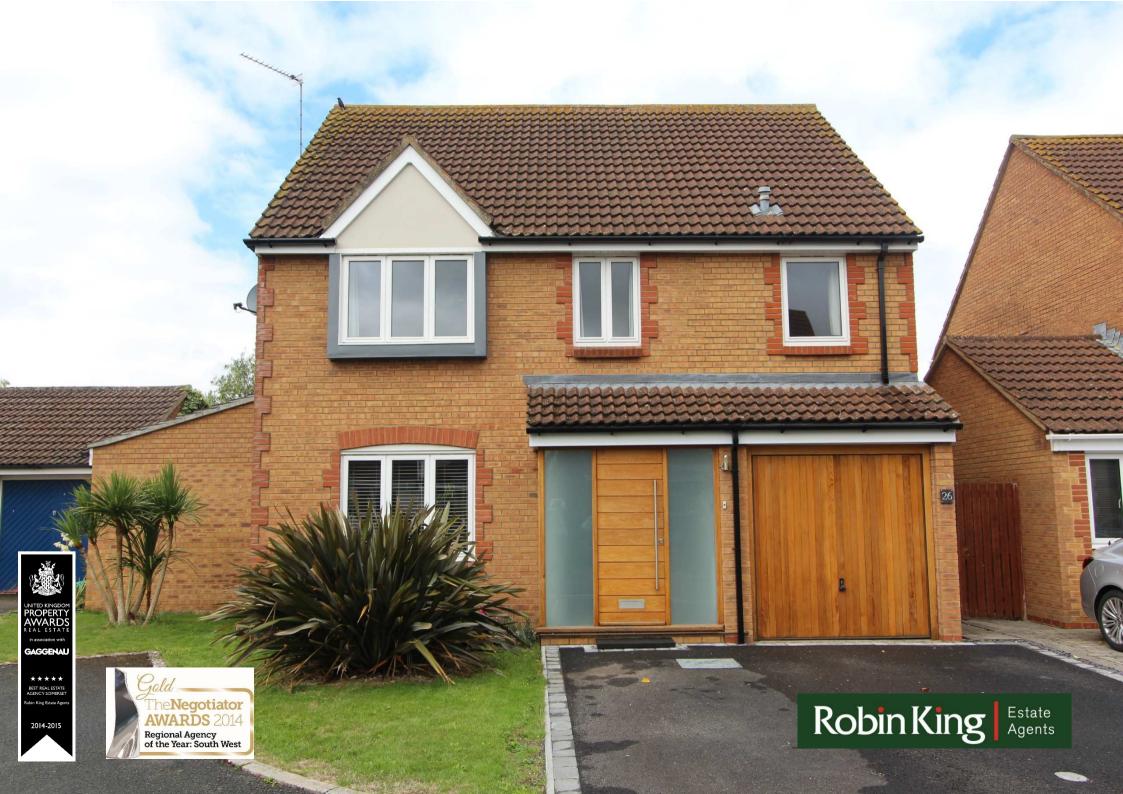

## 26 MULBERRY ROAD, CONGRESBURY, BS49 5HD

Stylish detached home tucked away in this edge of village cul-de-sac

Built in the mid 1990's and superbly updated

Well planned living space

Sitting room overlooking rear garden

No onward chain

'Outstanding' Churchill School catchment

This beautiful detached home is situated on the edge of Congresbury, within a level walk of village amenities. It was built in the mid-1990's and has been extended and stylishly updated by the present owner and is a very sociable home with spacious kitchen/breakfast room to the rear of the home overlooking the garden.