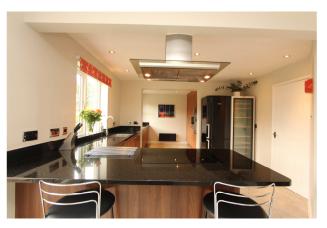

Sociable kitchen/breakfast room, perfect for informal family dining

Separate dining room

**Downstairs cloakroom** 

4 bedrooms, including principal bedroom with ensuite

**Enclosed rear garden** 

Garage and off street parking

The property immediately has a lovely welcoming feel in the light and bright hallway, which has a downstairs W.C. off. The spacious dining room is the left, and across the rear of the property is the family kitchen/breakfast room, giving plenty of options for sociable informal family dining.