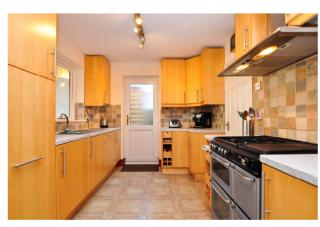

The kitchen\breakfast room has a good range of light wood effect wall and floor cupboards with marble effect laminate worktops and attractive tiling. It has those added extras of corner spin storage, feature fitted shelving and drawer units and pull out larder. There is an integrated dishwasher and fridge, also a cooker hood and space for a cooker and washing cooker. There is room for a breakfast bar or table. A door gives access to the side. Patio doors lead from the dining area into the Conservatory. The tiled floor, gas wall heater, full length windows to 2 walls and doors to the garden make this a really useful addition.