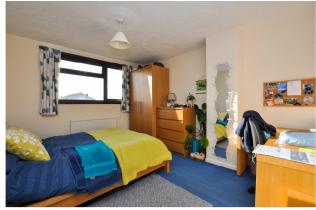

Stairs lead to the first floor, lovely and light from the landing window where there is an airing cupboard. There are two double and one single bedroom. The bathroom has a modern suite with P-shaped bath with shower over and screen, pedestal basin and W.C. it is partly tiled with crisp white tiles and has a heated towel rail and two windows.