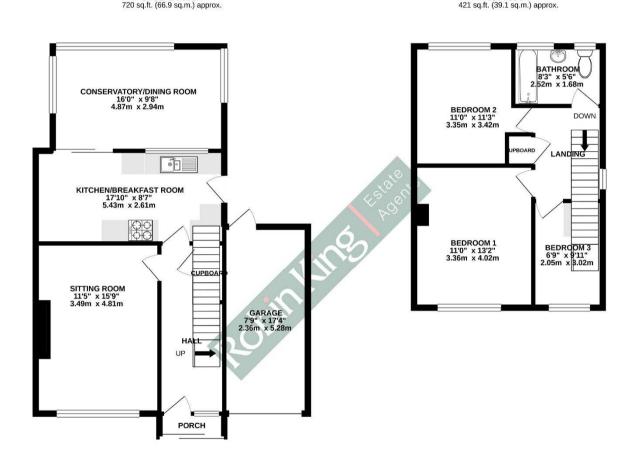

SERVICES – All mains services

LOCAL AUTHORITY – North Somerset District Council – Band D £1815.44 (2020/21) \* Bandings for properties altered/extended since 1st April 1993 could be subject to review.

\*\*GROUND FLOOR\*\*

\*\*IST FLOOR\*\*

**ENERGY RATING - D** 

TOTAL FLOOR AREA: 1141 sq.ft. (106.0 sq.m.) approx.

Whilst every attempt has been made to ensure the accuracy of the floorplan contained here, measurements of doors, windows, rooms and any offer intens are approximate and no repositability is taken for any error, omission or mis-statement. This plan is for illustrative purposes only and should be used as such by any prospective purchaser. The services, systems and applicances shown have not been tested and no guarantee as to their operability or efficiency can be given.