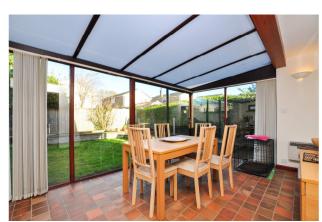

Conservatory overlooking the garden

2 double and 1 single bedroom upstairs

Modern family bathroom

Garden with decked seating areas and lawn

Ample parking and single garage

Gas central heating\double glazing

The kitchen\breakfast room has a good range of light wood effect wall and floor cupboards with marble effect laminate worktops and attractive tiling. It has those added extras of corner spin storage, feature fitted shelving and drawer units and pull out larder. There is an integrated dishwasher and fridge, also a cooker hood and space for a cooker and washing cooker. There is room for a breakfast bar or table. A door gives access to the side. Patio doors lead from the dining area into the Conservatory. The tiled floor, gas wall heater, full length windows to 2 walls and doors to the garden make this a really useful addition.