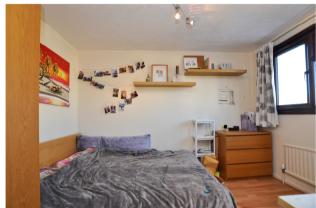

Stairs lead to the first floor, lovely and light from the landing window where there is an airing cupboard. There are two double and one single bedroom. The bathroom has a modern suite with P-shaped bath with shower over and screen, pedestal basin and W.C. it is partly tiled with crisp white tiles and has a heated towel rail and two windows.