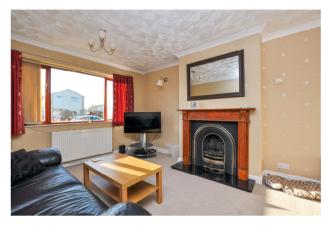

Enter via the enclosed porch with tiled floor and into the hallway with wood effect flooring and under stairs cupboard. From here is the lounge with window to the front and feature fireplace with coal effect gas fire.