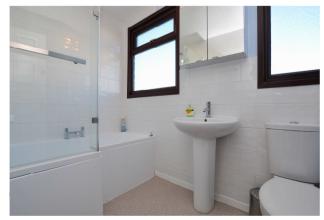

Stairs lead to the first floor, lovely and light from the landing window where there is an airing cupboard. There are two double and one single bedroom. The bathroom has a modern suite with P-shaped bath with shower over and screen, pedestal basin and W.C. it is partly tiled with crisp white tiles and has a heated towel rail and two windows.